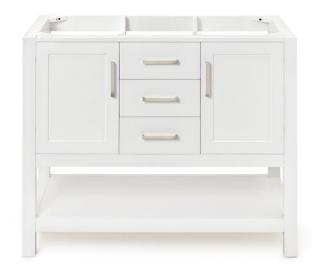

## **R043S**

# **BASE CABINET DIMENSIONS**

42" W x 21.5" D x 34.5" H

## **FEATURES**

- Solid wood frame & plywood panels
- Dovetail drawers and joints
- Soft closing doors & drawers