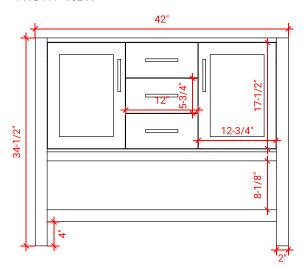

## **R043S**



# **BASE CABINET DIMENSIONS**

42" W x 21.5" D x 34.5" H

## **FEATURES**

- Solid wood frame & plywood panels
- Dovetail drawers and joints
- Soft closing doors & drawers

# HARDWARE FINISHES



## **AVAILABLE COLORS**



#### FRONT VIEW



#### PLAN VIEW



## SIDE VIEW









## **OVERALL DIMENSIONS**

43" W x 22" D x 1.5" H

## **COUNTERTOP OPTIONS**







White Quartz

## **FEATURES**

- Solid countertop with mitered edges & seams
- Undermount white oval sink
- Pre-drilled for 8" widespread faucet

#### **INCLUDED**

- Countertop
- Matching Backsplash
- Sink

## COUNTERTOP PLAN VIEW

# 43" 3-1/8" 13-1/4" 22" 16-1/4" 21-1/2"

#### **EDGE SIDE VIEW**



#### THREE DIMENSIONAL COUNTERTOP VIEW