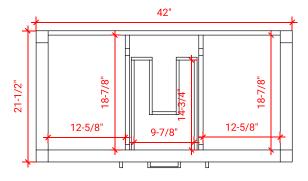

## **R043S**



# **BASE CABINET DIMENSIONS**

42" W x 21.5" D x 34.5" H

## **FEATURES**

- Solid wood frame & plywood panels
- Dovetail drawers and joints
- Soft closing doors & drawers

# HARDWARE FINISHES



## **AVAILABLE COLORS**



#### FRONT VIEW



#### PLAN VIEW



## SIDE VIEW









## **OVERALL DIMENSIONS**

43" W x 22" D x 1.5" H

## **COUNTERTOP OPTIONS**







White Quartz

## **FEATURES**

- Solid countertop with mitered edges & seams
- Undermount white oval sink
- Pre-drilled for 8" widespread faucet

#### **INCLUDED**

- Countertop
- Matching Backsplash
- Sink

## COUNTERTOP PLAN VIEW

# 43" 3-1/8" 13-1/4" 22" 16-1/4" 21-1/2"

#### **EDGE SIDE VIEW**



#### THREE DIMENSIONAL COUNTERTOP VIEW