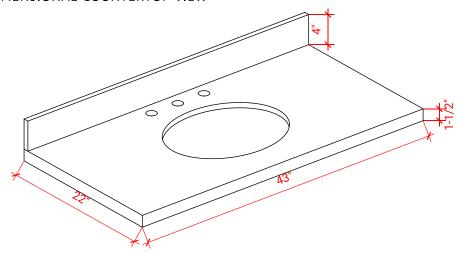

## **OVERALL DIMENSIONS**

43" W x 22" D x 1.5" H

#### THREE DIMENSIONAL COUNTERTOP VIEW