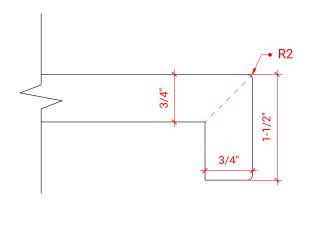

## **R043S**



# **BASE CABINET DIMENSIONS**

42" W x 21.5" D x 34.5" H

## **FEATURES**

- Solid wood frame & plywood panels
- Dovetail drawers and joints
- Soft closing doors & drawers

# HARDWARE FINISHES



## **AVAILABLE COLORS**



#### FRONT VIEW



#### PLAN VIEW



## SIDE VIEW









## **OVERALL DIMENSIONS**

43" W x 22" D x 1.5" H

## **COUNTERTOP OPTIONS**







White Quartz

## **FEATURES**

- Solid countertop with mitered edges & seams
- Undermount white oval sink
- Pre-drilled for 8" widespread faucet

#### **INCLUDED**

- Countertop
- Matching Backsplash
- Sink

## COUNTERTOP PLAN VIEW

# 43" 3-1/8" 13-1/4" 22" 16-1/4" 21-1/2"

#### **EDGE SIDE VIEW**



#### THREE DIMENSIONAL COUNTERTOP VIEW