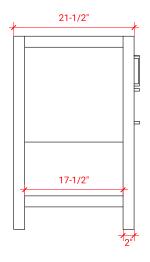

## **R043S**



# **BASE CABINET DIMENSIONS**

42" W x 21.5" D x 34.5" H

## **FEATURES**

- Solid wood frame & plywood panels
- Dovetail drawers and joints
- Soft closing doors & drawers

# HARDWARE FINISHES



## **AVAILABLE COLORS**



#### FRONT VIEW



#### PLAN VIEW



## SIDE VIEW









## **OVERALL DIMENSIONS**

43" W x 22" D x 1.5" H

## **COUNTERTOP OPTIONS**







White Quartz

## **FEATURES**

- Solid countertop with mitered edges & seams
- Undermount white oval sink
- Pre-drilled for 8" widespread faucet

#### **INCLUDED**

- Countertop
- Matching Backsplash
- Sink

## COUNTERTOP PLAN VIEW

# 43" 3-1/8" 13-1/4" 22" 16-1/4" 21-1/2"

#### **EDGE SIDE VIEW**



#### THREE DIMENSIONAL COUNTERTOP VIEW