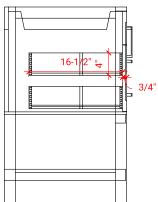

## **R043S**



# **BASE CABINET DIMENSIONS**

42" W x 21.5" D x 34.5" H

## **FEATURES**

- Solid wood frame & plywood panels
- Dovetail drawers and joints
- Soft closing doors & drawers

# HARDWARE FINISHES



## **AVAILABLE COLORS**



#### FRONT VIEW



#### PLAN VIEW



## SIDE VIEW









## **OVERALL DIMENSIONS**

43" W x 22" D x 1.5" H

## **COUNTERTOP OPTIONS**







White Quartz

## **FEATURES**

- Solid countertop with mitered edges & seams
- Undermount white oval sink
- Pre-drilled for 8" widespread faucet

#### **INCLUDED**

- Countertop
- Matching Backsplash
- Sink

## COUNTERTOP PLAN VIEW

# 43" 3-1/8" 13-1/4" 22" 16-1/4" 21-1/2"

#### **EDGE SIDE VIEW**



#### THREE DIMENSIONAL COUNTERTOP VIEW