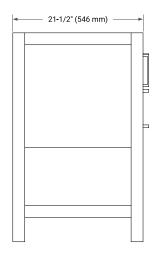

# **BASE CABINET DIMENSIONS**

48" W x 21.5" D x 34.5" H



# **FEATURES**

- Solid wood frame & plywood panels
- · Dovetail drawers and joints
- · Soft closing doors & drawers

# HARDWARE FINISHES\*



\*Hardware comes preinstalled with the illustrated option. Other finishes are available on our online store if you prefer a different one.

# **AVAILABLE COLORS**



# **FRONT VIEW**



# SIDE VIEW



### **PLAN VIEW**







# **OVERALL DIMENSIONS**

49" W x 22" D x 1.5" H

# **COUNTERTOP OPTIONS**





Carrara Marble

White Quartz

# **FEATURES**

- Solid countertop with mitered edges & seams
- Undermount white rectangular sink
- Pre-drilled for 8" widespread faucet

# **INCLUDED**

- Countertop
- Matching Backsplash
- Rectangle Sink

### COUNTERTOP PLAN VIEW

# 49" (1245 mm) 2-1/2" (63.5 mm) 12" (305 mm) 17-1/8" (435 mm) 5" (127 mm) 24-1/2" (622.5 mm)

# **EDGE SIDE VIEW**