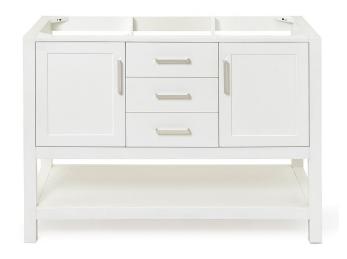

# **BASE CABINET DIMENSIONS**

48" W x 21.5" D x 34.5" H

# **FEATURES**

- Solid wood frame & plywood panels
- · Dovetail drawers and joints
- · Soft closing doors & drawers