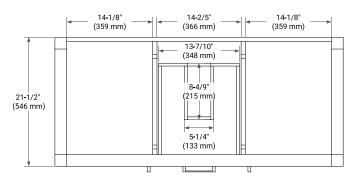

# **BASE CABINET DIMENSIONS**

48" W x 21.5" D x 34.5" H



# **FEATURES**

- Solid wood frame & plywood panels
- · Dovetail drawers and joints
- · Soft closing doors & drawers

# HARDWARE FINISHES\*



\*Hardware comes preinstalled with the illustrated option. Other finishes are available on our online store if you prefer a different one.

# **AVAILABLE COLORS**



# **FRONT VIEW**



# SIDE VIEW



### **PLAN VIEW**







# **OVERALL DIMENSIONS**

49" W x 22" D x 1.5" H

# **COUNTERTOP OPTIONS**





Carrara Marble

White Quartz

# **FEATURES**

- Solid countertop with mitered edges & seams
- Undermount white rectangular sink
- Pre-drilled for 8" widespread faucet

# **INCLUDED**

- Countertop
- Matching Backsplash
- Rectangle Sink

### COUNTERTOP PLAN VIEW

# 49" (1245 mm) 2-1/2" (63.5 mm) 12" (305 mm) 17-1/8" (435 mm) 5" (127 mm) 24-1/2" (622.5 mm)

# **EDGE SIDE VIEW**