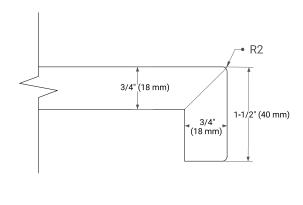

frame & plywood panels
- · Dovetail drawers and joints
- · Soft closing doors & drawers

# HARDWARE FINISHES\*



\*Hardware comes preinstalled with the illustrated option. Other finishes are available on our online store if you prefer a different one.

# **AVAILABLE COLORS**



# **FRONT VIEW**



# SIDE VIEW



### **PLAN VIEW**







# **OVERALL DIMENSIONS**

49" W x 22" D x 1.5" H

# **COUNTERTOP OPTIONS**





Carrara Marble

White Quartz

# **FEATURES**

- Solid countertop with mitered edges & seams
- Undermount white rectangular sink
- Pre-drilled for 8" widespread faucet

# **INCLUDED**

- Countertop
- Matching Backsplash
- Rectangle Sink

### COUNTERTOP PLAN VIEW

# 49" (1245 mm) 2-1/2" (63.5 mm) 12" (305 mm) 17-1/8" (435 mm) 5" (127 mm) 24-1/2" (622.5 mm)

# **EDGE SIDE VIEW**