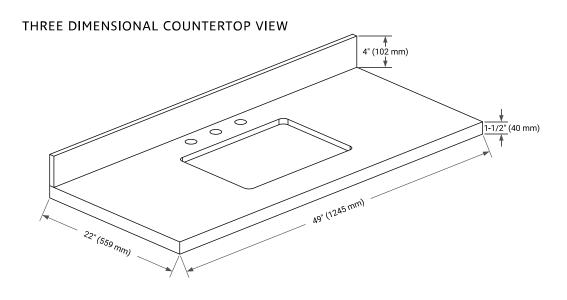

ame & plywood panels
- · Dovetail drawers and joints
- · Soft closing doors & drawers

# HARDWARE FINISHES\*



\*Hardware comes preinstalled with the illustrated option. Other finishes are available on our online store if you prefer a different one.

# **AVAILABLE COLORS**



# **FRONT VIEW**



# SIDE VIEW



### **PLAN VIEW**







# **OVERALL DIMENSIONS**

49" W x 22" D x 1.5" H

# **COUNTERTOP OPTIONS**





Carrara Marble

White Quartz

# **FEATURES**

- Solid countertop with mitered edges & seams
- Undermount white rectangular sink
- Pre-drilled for 8" widespread faucet

# **INCLUDED**

- Countertop
- Matching Backsplash
- Rectangle Sink

### COUNTERTOP PLAN VIEW

# 49" (1245 mm) 2-1/2" (63.5 mm) 12" (305 mm) 17-1/8" (435 mm) 5" (127 mm) 24-1/2" (622.5 mm)

# **EDGE SIDE VIEW**