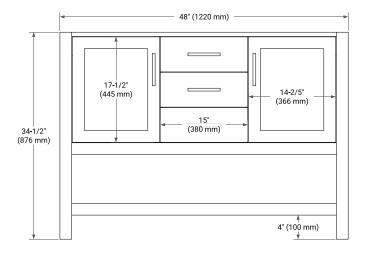

# **FRONT VIEW**

### **PLAN VIEW**

# **BASE CABINET DIMENSIONS**

48" W x 21.5" D x 34.5" H