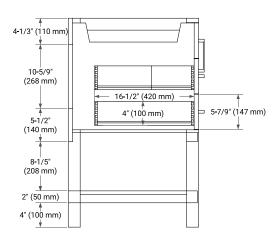

# **FRONT VIEW**

# SIDE VIEW

# **BASE CABINET DIMENSIONS**

48" W x 21.5" D x 34.5" H