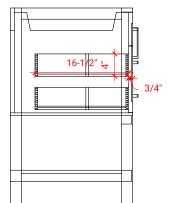

# **R055S**



# **BASE CABINET DIMENSIONS**

54" W x 21.5" D x 34.5" H

# **FEATURES**

- Solid wood frame & plywood panels
- Dovetail drawers and joints
- Soft closing doors & drawers

# HARDWARE FINISHES



# **AVAILABLE COLORS**



### FRONT VIEW



# SIDE VIEW



### PLAN VIEW









# **OVERALL DIMENSIONS**

55" W x 22" D x 1.5" H

# **COUNTERTOP OPTIONS**







White Quartz WQ-055S-REC-CT

# **FEATURES**

- Solid countertop with mitered edges & seams
- Undermount white rectangular sink
- Pre-drilled for 8" widespread faucet

### **INCLUDED**

- Countertop
- Matching Backsplash
- Sink

### COUNTERTOP PLAN VIEW

# 18-7/8" 18-7/8" 17-1/4" 27-1/2"

### **EDGE SIDE VIEW**



# THREE DIMENSIONAL COUNTERTOP VIEW