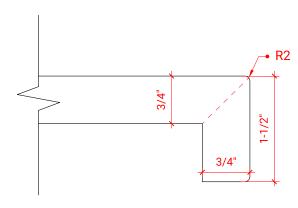

# **R055S**



# **BASE CABINET DIMENSIONS**

54" W x 21.5" D x 34.5" H

# **FEATURES**

- Solid wood frame & plywood panels
- Dovetail drawers and joints
- Soft closing doors & drawers

# HARDWARE FINISHES



# **AVAILABLE COLORS**



### FRONT VIEW



# SIDE VIEW



### PLAN VIEW









# **OVERALL DIMENSIONS**

55" W x 22" D x 1.5" H

# **COUNTERTOP OPTIONS**







White Quartz WQ-055S-REC-CT

# **FEATURES**

- Solid countertop with mitered edges & seams
- Undermount white rectangular sink
- Pre-drilled for 8" widespread faucet

### **INCLUDED**

- Countertop
- Matching Backsplash
- Sink

### COUNTERTOP PLAN VIEW

# 18-7/8" 18-7/8" 17-1/4" 27-1/2"

### **EDGE SIDE VIEW**



# THREE DIMENSIONAL COUNTERTOP VIEW