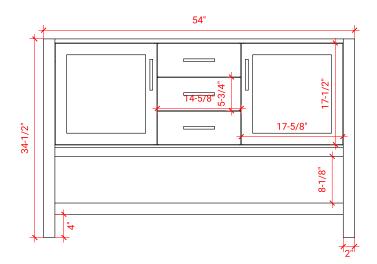

# **R055S**



# **BASE CABINET DIMENSIONS**

54" W x 21.5" D x 34.5" H

# **FEATURES**

- Solid wood frame & plywood panels
- Dovetail drawers and joints
- Soft closing doors & drawers

# HARDWARE FINISHES



# **AVAILABLE COLORS**



### FRONT VIEW



# SIDE VIEW



### PLAN VIEW









# **OVERALL DIMENSIONS**

55" W x 22" D x 1.5" H

# **COUNTERTOP OPTIONS**







White Quartz WQ-055S-REC-CT

# **FEATURES**

- Solid countertop with mitered edges & seams
- Undermount white rectangular sink
- Pre-drilled for 8" widespread faucet

### **INCLUDED**

- Countertop
- Matching Backsplash
- Sink

### COUNTERTOP PLAN VIEW

# 18-7/8" 18-7/8" 17-1/4" 27-1/2"

### **EDGE SIDE VIEW**



# THREE DIMENSIONAL COUNTERTOP VIEW