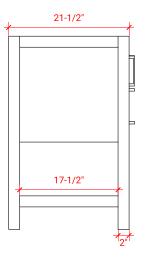

# **R055S**



# **BASE CABINET DIMENSIONS**

54" W x 21.5" D x 34.5" H

# **FEATURES**

- Solid wood frame & plywood panels
- Dovetail drawers and joints
- Soft closing doors & drawers

# HARDWARE FINISHES



# **AVAILABLE COLORS**



### FRONT VIEW



# SIDE VIEW



### PLAN VIEW









# **OVERALL DIMENSIONS**

55" W x 22" D x 1.5" H

# **COUNTERTOP OPTIONS**







White Quartz WQ-055S-REC-CT

# **FEATURES**

- Solid countertop with mitered edges & seams
- Undermount white rectangular sink
- Pre-drilled for 8" widespread faucet

### **INCLUDED**

- Countertop
- Matching Backsplash
- Sink

### COUNTERTOP PLAN VIEW

# 18-7/8" 18-7/8" 17-1/4" 27-1/2"

### **EDGE SIDE VIEW**



# THREE DIMENSIONAL COUNTERTOP VIEW