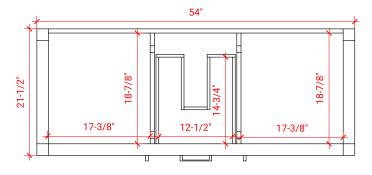

# **R055S**



# **BASE CABINET DIMENSIONS**

54" W x 21.5" D x 34.5" H

# **FEATURES**

- Solid wood frame & plywood panels
- Dovetail drawers and joints
- Soft closing doors & drawers

# HARDWARE FINISHES



# **AVAILABLE COLORS**



### FRONT VIEW



# SIDE VIEW



### PLAN VIEW









# **OVERALL DIMENSIONS**

55" W x 22" D x 1.5" H

# **COUNTERTOP OPTIONS**







White Quartz WQ-055S-REC-CT

# **FEATURES**

- Solid countertop with mitered edges & seams
- Undermount white rectangular sink
- Pre-drilled for 8" widespread faucet

### **INCLUDED**

- Countertop
- Matching Backsplash
- Sink

### COUNTERTOP PLAN VIEW

# 18-7/8" 18-7/8" 17-1/4" 27-1/2"

### **EDGE SIDE VIEW**



# THREE DIMENSIONAL COUNTERTOP VIEW