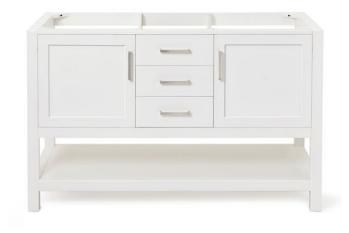

# **R055S**

# **BASE CABINET DIMENSIONS**

54" W x 21.5" D x 34.5" H

# **FEATURES**

- Solid wood frame & plywood panels
- Dovetail drawers and joints
- Soft closing doors & drawers