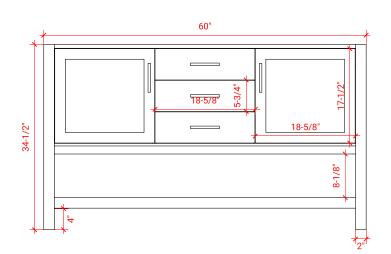

# BASE CABINET DIMENSIONS

60" W x 21.5" D x 34.5" H

### FRONT VIEW

ARIEL WWW.ARIELBATH.COM