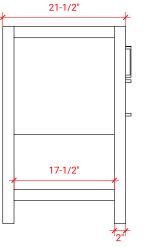

# R061D



# BASE CABINET DIMENSIONS

60" W x 21.5" D x 34.5" H

## FEATURES

- Solid wood frame & plywood panels
- Dovetail drawers and joints
- Soft closing doors & drawers

## HARDWARE FINISHES





### SIDE VIEW











### FRONT VIEW

ARIEL WWW.ARIELBATH.COM



## OVERALL DIMENSIONS

61" W x 22" D x 1.5" H

### COUNTERTOP OPTIONS





Carrara Marble CW-061D-REC-CT White Quartz WQ-061D-REC-CT

#### COUNTERTOP PLAN VIEW

### **FEATURES**

- Solid countertop with mitered edges & seams
- Undermount white rectangular sink
- Pre-drilled for 8" widespread faucet

#### INCLUDED

- Countertop
- Matching Backsplash
- Sink



#### THREE DIMENSIONAL COUNTERTOP VIEW





#### EDGE SIDE VIEW