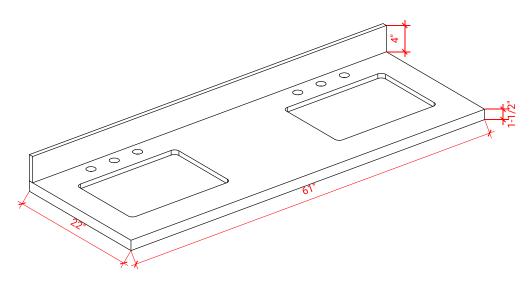

## OVERALL DIMENSIONS

61" W x 22" D x 1.5" H

### **FEATURES**

- Solid countertop with mitered edges & seams
- Undermount white rectangular sink
- Pre-drilled for 8" widespread faucet

#### THREE DIMENSIONAL COUNTERTOP VIEW