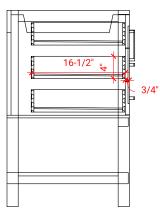

# R061D



# BASE CABINET DIMENSIONS

60" W x 21.5" D x 34.5" H

## FEATURES

- Solid wood frame & plywood panels
- Dovetail drawers and joints
- Soft closing doors & drawers

## HARDWARE FINISHES





### SIDE VIEW











### FRONT VIEW

ARIEL WWW.ARIELBATH.COM



## OVERALL DIMENSIONS

61" W x 22" D x 1.5" H

### COUNTERTOP OPTIONS





Carrara Marble CW-061D-REC-CT White Quartz WQ-061D-REC-CT

#### COUNTERTOP PLAN VIEW

### **FEATURES**

- Solid countertop with mitered edges & seams
- Undermount white rectangular sink
- Pre-drilled for 8" widespread faucet

#### INCLUDED

- Countertop
- Matching Backsplash
- Sink



#### THREE DIMENSIONAL COUNTERTOP VIEW





#### EDGE SIDE VIEW