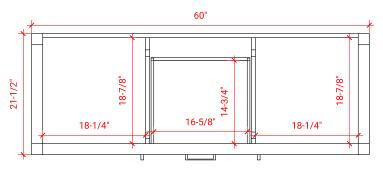

# BASE CABINET DIMENSIONS

60" W x 21.5" D x 34.5" H

### SIDE VIEW

### FRONT VIEW

ARIEL WWW.ARIELBATH.COM