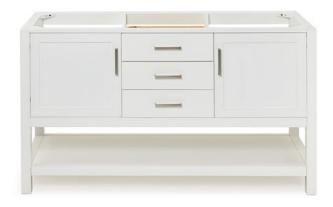

# R061D

# BASE CABINET DIMENSIONS

60" W x 21.5" D x 34.5" H

## FEATURES

- Solid wood frame & plywood panels
- Dovetail drawers and joints
- Soft closing doors & drawers