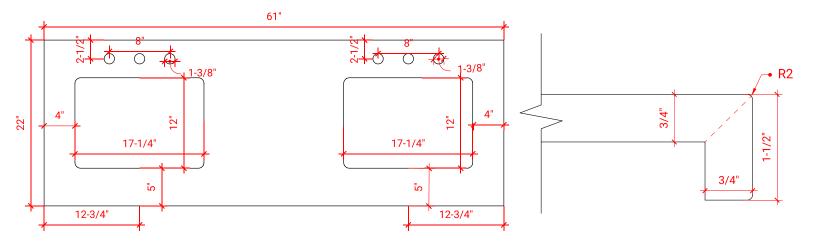

## OVERALL DIMENSIONS

61" W x 22" D x 1.5" H

### COUNTERTOP OPTIONS

Carrara Marble CW-061D-REC-CT White Quartz WQ-061D-REC-CT

#### COUNTERTOP PLAN VIEW

### **FEATURES**

- Solid countertop with mitered edges & seams
- Undermount white rectangular sink
- Pre-drilled for 8" widespread faucet

#### EDGE SIDE VIEW