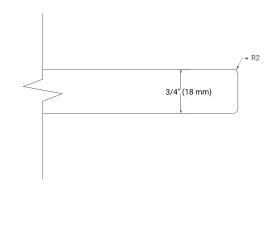

lid wood frame & plywood panels
- · Dovetail drawers and joints
- · Soft closing doors & drawers

# HARDWARE FINISHES\*



\*Hardware comes preinstalled with the illustrated option. Other finishes are available on our online store if you prefer a different one.

# **AVAILABLE COLORS**



# **FRONT VIEW**



# SIDE VIEW



### **PLAN VIEW**







# **OVERALL DIMENSIONS**

49" W x 22" D x 0.75" H

# **COUNTERTOP OPTIONS**



Carrara Marble

# **FEATURES**

- Solid countertop with mitered edges & seams
- Undermount white rectangular sink
- Pre-drilled for 8" widespread faucet

# **INCLUDED**

- Countertop
- Matching Backsplash
- Rectangle Sink

# COUNTERTOP PLAN VIEW

# 49" (1245 mm) 2-1/2" (63.5 mm) 8" (204 mm) 1-3/8" (35 mm) 12" (305 mm) 17-1/8" (435 mm) 5" (127 mm)

# **EDGE SIDE VIEW**



# THREE DIMENSIONAL COUNTERTOP VIEW