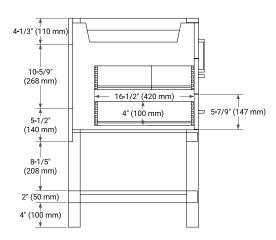

# **BASE CABINET DIMENSIONS**

48" W x 21.5" D x 34.5" H



# **FEATURES**

- Solid wood frame & plywood panels
- · Dovetail drawers and joints
- · Soft closing doors & drawers

# HARDWARE FINISHES\*



\*Hardware comes preinstalled with the illustrated option. Other finishes are available on our online store if you prefer a different one.

# **AVAILABLE COLORS**



# **FRONT VIEW**



# SIDE VIEW



### **PLAN VIEW**







# **OVERALL DIMENSIONS**

49" W x 22" D x 0.75" H

# **COUNTERTOP OPTIONS**



Carrara Marble

# **FEATURES**

- Solid countertop with mitered edges & seams
- Undermount white rectangular sink
- Pre-drilled for 8" widespread faucet

# **INCLUDED**

- Countertop
- Matching Backsplash
- Rectangle Sink

# COUNTERTOP PLAN VIEW

# 49" (1245 mm) 2-1/2" (63.5 mm) 8" (204 mm) 1-3/8" (35 mm) 12" (305 mm) 17-1/8" (435 mm) 5" (127 mm)

# **EDGE SIDE VIEW**



# THREE DIMENSIONAL COUNTERTOP VIEW