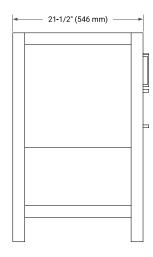

# **BASE CABINET DIMENSIONS**

48" W x 21.5" D x 34.5" H



# **FEATURES**

- Solid wood frame & plywood panels
- · Dovetail drawers and joints
- · Soft closing doors & drawers

# HARDWARE FINISHES\*



\*Hardware comes preinstalled with the illustrated option. Other finishes are available on our online store if you prefer a different one.

# **AVAILABLE COLORS**



# **FRONT VIEW**



# SIDE VIEW



### **PLAN VIEW**







# **OVERALL DIMENSIONS**

49" W x 22" D x 0.75" H

# **COUNTERTOP OPTIONS**



Carrara Marble

# **FEATURES**

- Solid countertop with mitered edges & seams
- Undermount white rectangular sink
- Pre-drilled for 8" widespread faucet

# **INCLUDED**

- Countertop
- Matching Backsplash
- Rectangle Sink

# COUNTERTOP PLAN VIEW

# 49" (1245 mm) 2-1/2" (63.5 mm) 8" (204 mm) 1-3/8" (35 mm) 12" (305 mm) 17-1/8" (435 mm) 5" (127 mm)

# **EDGE SIDE VIEW**



# THREE DIMENSIONAL COUNTERTOP VIEW