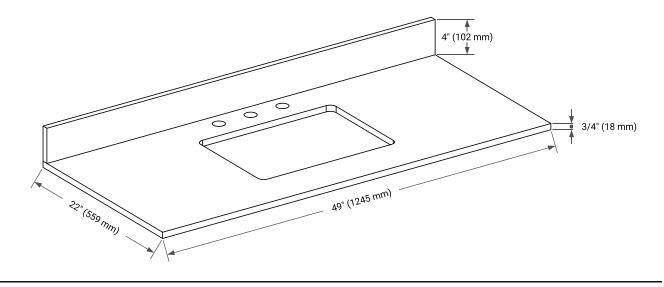

# **OVERALL DIMENSIONS**

49" W x 22" D x 0.75" H

# THREE DIMENSIONAL COUNTERTOP VIEW