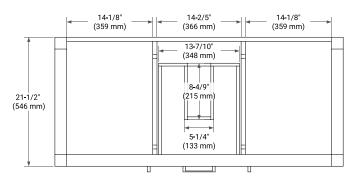

# **BASE CABINET DIMENSIONS**

48" W x 21.5" D x 34.5" H

# **FRONT VIEW**

### **PLAN VIEW**