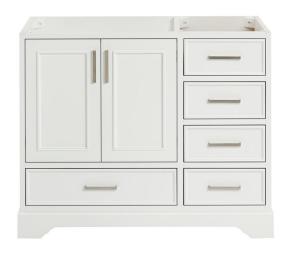

#### **BASE CABINET DIMENSIONS**

42" W x 21.5" D x 34.5" H

#### **FEATURES**

- Solid wood frame & plywood panels
- Dovetail drawers and joints
- Soft closing doors & drawers