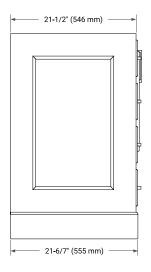

#### **BASE CABINET DIMENSIONS**

42" W x 21.5" D x 34.5" H



#### **FEATURES**

- Solid wood frame & plywood panels
- Dovetail drawers and joints
- Soft closing doors & drawers

#### HARDWARE FINISHES\*



\*Hardware comes preinstalled with the illustrated option. Other finishes are available on our online store if you prefer a different one.

# **AVAILABLE COLORS**



#### **FRONT VIEW**



#### SIDE VIEW



# **PLAN VIEW**



# 4° (100 mm) 23° (586 mm) 4° (100 mm) 4° (100 mm)



# **OVERALL DIMENSIONS**

43" W x 22" D x 0.75" H

# **COUNTERTOP OPTIONS**



Carrara Marble

# **FEATURES**

- Solid countertop with mitered edges & seams
- Undermount white rectangular sink
- Pre-drilled for 8" widespread faucet

#### **INCLUDED**

- Countertop
- Matching Backsplash
- Rectangle Sink

# COUNTERTOP PLAN VIEW



#### **EDGE SIDE VIEW**



# THREE DIMENSIONAL COUNTERTOP VIEW