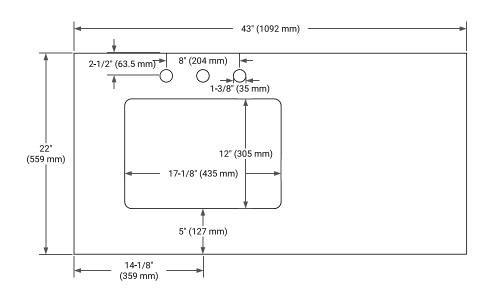

ET DIMENSIONS**

42" W x 21.5" D x 34.5" H



#### **FEATURES**

- Solid wood frame & plywood panels
- Dovetail drawers and joints
- Soft closing doors & drawers

#### HARDWARE FINISHES\*



\*Hardware comes preinstalled with the illustrated option. Other finishes are available on our online store if you prefer a different one.

# **AVAILABLE COLORS**



#### **FRONT VIEW**



#### SIDE VIEW



# **PLAN VIEW**



# 4° (100 mm) 23° (586 mm) 4° (100 mm) 4° (100 mm)



# **OVERALL DIMENSIONS**

43" W x 22" D x 0.75" H

# **COUNTERTOP OPTIONS**



Carrara Marble

# **FEATURES**

- Solid countertop with mitered edges & seams
- Undermount white rectangular sink
- Pre-drilled for 8" widespread faucet

#### **INCLUDED**

- Countertop
- Matching Backsplash
- Rectangle Sink

# COUNTERTOP PLAN VIEW



#### **EDGE SIDE VIEW**



# THREE DIMENSIONAL COUNTERTOP VIEW