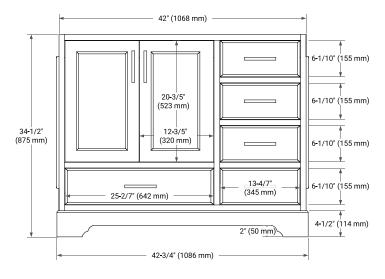

#### **BASE CABINET DIMENSIONS**

42" W x 21.5" D x 34.5" H

#### **FRONT VIEW**

#### SIDE VIEW

# **PLAN VIEW**