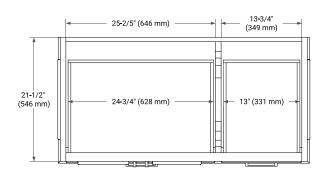

#### **BASE CABINET DIMENSIONS**

42" W x 21.5" D x 34.5" H

#### **FRONT VIEW**

#### SIDE VIEW