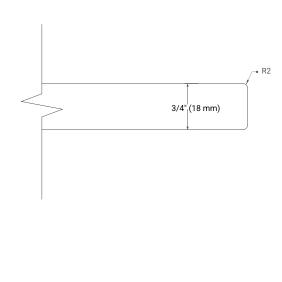

.5" D x 34.5" H



#### **FEATURES**

- Solid wood frame & plywood panels
- Dovetail drawers and joints
- Soft closing doors & drawers

#### HARDWARE FINISHES\*



\*Hardware comes preinstalled with the illustrated option. Other finishes are available on our online store if you prefer a different one.

# **AVAILABLE COLORS**



#### **FRONT VIEW**



#### SIDE VIEW



# **PLAN VIEW**



# 4° (100 mm) 23° (586 mm) 4° (100 mm) 4° (100 mm)



# **OVERALL DIMENSIONS**

43" W x 22" D x 0.75" H

# **COUNTERTOP OPTIONS**



Carrara Marble

# **FEATURES**

- Solid countertop with mitered edges & seams
- Undermount white rectangular sink
- Pre-drilled for 8" widespread faucet

#### **INCLUDED**

- Countertop
- Matching Backsplash
- Rectangle Sink

# COUNTERTOP PLAN VIEW



#### **EDGE SIDE VIEW**



# THREE DIMENSIONAL COUNTERTOP VIEW