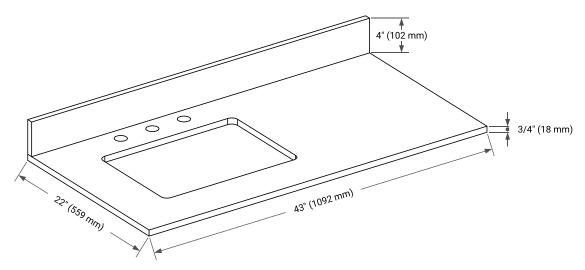

Solid wood frame & plywood panels
- Dovetail drawers and joints
- Soft closing doors & drawers

#### HARDWARE FINISHES\*



\*Hardware comes preinstalled with the illustrated option. Other finishes are available on our online store if you prefer a different one.

# **AVAILABLE COLORS**



#### **FRONT VIEW**



#### SIDE VIEW



# **PLAN VIEW**



# 4° (100 mm) 23° (586 mm) 4° (100 mm) 4° (100 mm)



# **OVERALL DIMENSIONS**

43" W x 22" D x 0.75" H

# **COUNTERTOP OPTIONS**



Carrara Marble

# **FEATURES**

- Solid countertop with mitered edges & seams
- Undermount white rectangular sink
- Pre-drilled for 8" widespread faucet

#### **INCLUDED**

- Countertop
- Matching Backsplash
- Rectangle Sink

# COUNTERTOP PLAN VIEW



#### **EDGE SIDE VIEW**



# THREE DIMENSIONAL COUNTERTOP VIEW