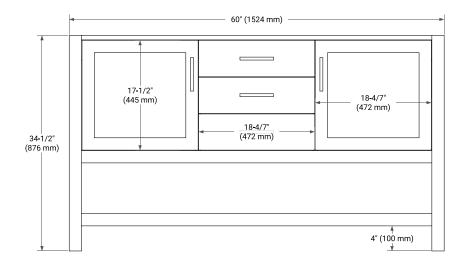

## **BASE CABINET DIMENSIONS**

60" W x 21.5" D x 34.5" H



# **FEATURES**

- Solid wood frame & plywood panels
- Dovetail drawers and joints
- Soft closing doors & drawers

## **HARDWARE FINISHES\***



\*Hardware comes preinstalled with the illustrated option.

Other finishes are available on our online store if you prefer a different one.

## **AVAILABLE COLORS**



#### **FRONT VIEW**



#### SIDE VIEW



#### **PLAN VIEW**







## **OVERALL DIMENSIONS**

61" W x 22" D x 0.75" H

#### **COUNTERTOP OPTIONS**



Carrara Marble

## **FEATURES**

- Solid countertop with mitered edges & seams
- Undermount white rectangular sink
- Pre-drilled for 8" widespread faucet

### **INCLUDED**

- Countertop
- Matching Backsplash
- Rectangle Sinks

#### COUNTERTOP PLAN VIEW

# **EDGE SIDE VIEW**