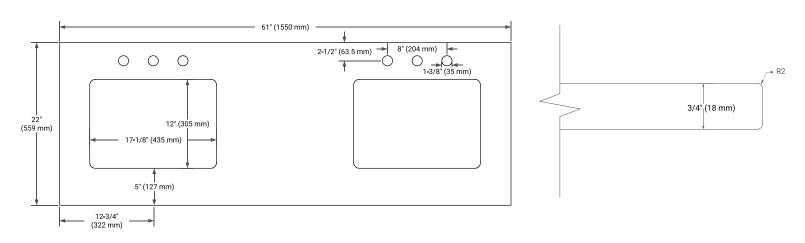

## **OVERALL DIMENSIONS**

61" W x 22" D x 0.75" H

## **FEATURES**

- Solid countertop with mitered edges & seams
- Undermount white rectangular sink
- Pre-drilled for 8" widespread faucet

# **EDGE SIDE VIEW**