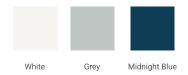

## **BASE CABINET DIMENSIONS**

60" W x 21.5" D x 34.5" H



# **FEATURES**

- Solid wood frame & plywood panels
- Dovetail drawers and joints
- Soft closing doors & drawers

## **HARDWARE FINISHES\***



\*Hardware comes preinstalled with the illustrated option.

Other finishes are available on our online store if you prefer a different one.

## **AVAILABLE COLORS**



#### **FRONT VIEW**



#### SIDE VIEW



#### **PLAN VIEW**







## **OVERALL DIMENSIONS**

61" W x 22" D x 0.75" H

#### **COUNTERTOP OPTIONS**



Carrara Marble

## **FEATURES**

- Solid countertop with mitered edges & seams
- Undermount white rectangular sink
- Pre-drilled for 8" widespread faucet

### **INCLUDED**

- Countertop
- Matching Backsplash
- Rectangle Sinks

#### COUNTERTOP PLAN VIEW

# **EDGE SIDE VIEW**