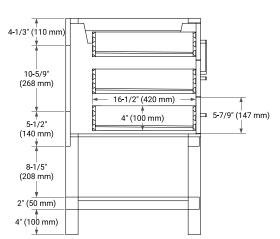

## **BASE CABINET DIMENSIONS**

60" W x 21.5" D x 34.5" H



# **FEATURES**

- Solid wood frame & plywood panels
- Dovetail drawers and joints
- Soft closing doors & drawers

## **HARDWARE FINISHES\***



\*Hardware comes preinstalled with the illustrated option.

Other finishes are available on our online store if you prefer a different one.

## **AVAILABLE COLORS**



#### **FRONT VIEW**



#### SIDE VIEW



#### **PLAN VIEW**







## **OVERALL DIMENSIONS**

61" W x 22" D x 0.75" H

#### **COUNTERTOP OPTIONS**



Carrara Marble

## **FEATURES**

- Solid countertop with mitered edges & seams
- Undermount white rectangular sink
- Pre-drilled for 8" widespread faucet

### **INCLUDED**

- Countertop
- Matching Backsplash
- Rectangle Sinks

#### COUNTERTOP PLAN VIEW

# **EDGE SIDE VIEW**