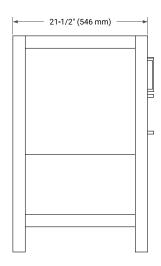

## **BASE CABINET DIMENSIONS**

60" W x 21.5" D x 34.5" H



# **FEATURES**

- Solid wood frame & plywood panels
- Dovetail drawers and joints
- Soft closing doors & drawers

## **HARDWARE FINISHES\***



\*Hardware comes preinstalled with the illustrated option.

Other finishes are available on our online store if you prefer a different one.

## **AVAILABLE COLORS**



#### **FRONT VIEW**



#### SIDE VIEW



#### **PLAN VIEW**







## **OVERALL DIMENSIONS**

61" W x 22" D x 0.75" H

#### **COUNTERTOP OPTIONS**



Carrara Marble

## **FEATURES**

- Solid countertop with mitered edges & seams
- Undermount white rectangular sink
- Pre-drilled for 8" widespread faucet

### **INCLUDED**

- Countertop
- Matching Backsplash
- Rectangle Sinks

#### COUNTERTOP PLAN VIEW

# **EDGE SIDE VIEW**