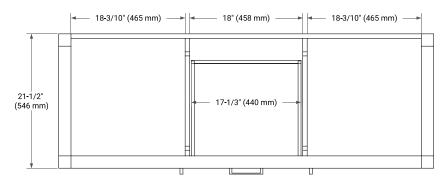

## **BASE CABINET DIMENSIONS**

60" W x 21.5" D x 34.5" H



# **FEATURES**

- Solid wood frame & plywood panels
- Dovetail drawers and joints
- Soft closing doors & drawers

## **HARDWARE FINISHES\***



\*Hardware comes preinstalled with the illustrated option.

Other finishes are available on our online store if you prefer a different one.

## **AVAILABLE COLORS**



#### **FRONT VIEW**



#### SIDE VIEW



#### **PLAN VIEW**







## **OVERALL DIMENSIONS**

61" W x 22" D x 0.75" H

#### **COUNTERTOP OPTIONS**



Carrara Marble

## **FEATURES**

- Solid countertop with mitered edges & seams
- Undermount white rectangular sink
- Pre-drilled for 8" widespread faucet

### **INCLUDED**

- Countertop
- Matching Backsplash
- Rectangle Sinks

#### COUNTERTOP PLAN VIEW

# **EDGE SIDE VIEW**