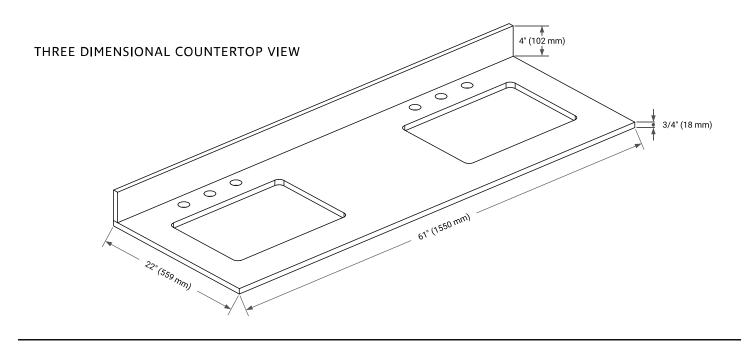

## **OVERALL DIMENSIONS**

61" W x 22" D x 0.75" H

## **FEATURES**

- Solid countertop with mitered edges & seams
- Undermount white rectangular sink
- Pre-drilled for 8" widespread faucet