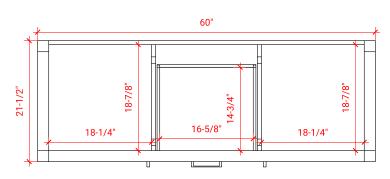

## **R061D**



# **BASE CABINET DIMENSIONS**

60" W x 21.5" D x 34.5" H

## **FEATURES**

- Solid wood frame & plywood panels
- Dovetail drawers and joints
- Soft closing doors & drawers

# HARDWARE FINISHES



## **AVAILABLE COLORS**



#### FRONT VIEW



## SIDE VIEW



#### PLAN VIEW







# 61" DOUBLE RECTANGLE SINK THIN COUNTERTOP



## **OVERALL DIMENSIONS**

61" W x 22" D x 0.75" H

# **COUNTERTOP OPTIONS**



Carrara Marble CW2-061D-REC-CT

## **FEATURES**

- Solid countertop with mitered edges & seams
- Undermount white rectangular sink
- Pre-drilled for 8" widespread faucet

#### **INCLUDED**

- Countertop
- Matching Backsplash
- Sink

# COUNTERTOP PLAN VIEW

# 1-3/8" 1-3/8" 17-1/4" 12-3/4"

#### **EDGE SIDE VIEW**



#### THREE DIMENSIONAL COUNTERTOP VIEW