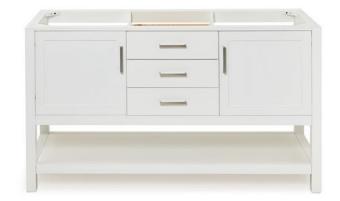

## **R061D**

# **BASE CABINET DIMENSIONS**

60" W x 21.5" D x 34.5" H

## **FEATURES**

- Solid wood frame & plywood panels
- Dovetail drawers and joints
- Soft closing doors & drawers