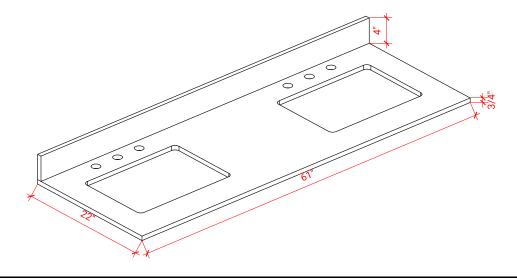

# 61" DOUBLE RECTANGLE SINK THIN COUNTERTOP

## **OVERALL DIMENSIONS**

61" W x 22" D x 0.75" H

#### THREE DIMENSIONAL COUNTERTOP VIEW