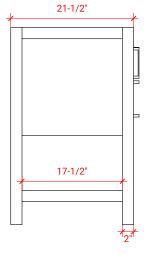

## **R061D**



# **BASE CABINET DIMENSIONS**

60" W x 21.5" D x 34.5" H

## **FEATURES**

- Solid wood frame & plywood panels
- Dovetail drawers and joints
- Soft closing doors & drawers

# HARDWARE FINISHES



## **AVAILABLE COLORS**



#### FRONT VIEW



## SIDE VIEW



#### PLAN VIEW







# 61" DOUBLE RECTANGLE SINK THIN COUNTERTOP



## **OVERALL DIMENSIONS**

61" W x 22" D x 0.75" H

# **COUNTERTOP OPTIONS**



Carrara Marble CW2-061D-REC-CT

## **FEATURES**

- Solid countertop with mitered edges & seams
- Undermount white rectangular sink
- Pre-drilled for 8" widespread faucet

#### **INCLUDED**

- Countertop
- Matching Backsplash
- Sink

# COUNTERTOP PLAN VIEW

# 1-3/8" 1-3/8" 17-1/4" 12-3/4"

#### **EDGE SIDE VIEW**



#### THREE DIMENSIONAL COUNTERTOP VIEW