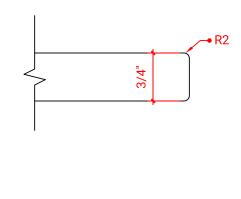

## **R061D**



# **BASE CABINET DIMENSIONS**

60" W x 21.5" D x 34.5" H

## **FEATURES**

- Solid wood frame & plywood panels
- Dovetail drawers and joints
- Soft closing doors & drawers

# HARDWARE FINISHES



## **AVAILABLE COLORS**



#### FRONT VIEW



## SIDE VIEW



#### PLAN VIEW







# 61" DOUBLE RECTANGLE SINK THIN COUNTERTOP



## **OVERALL DIMENSIONS**

61" W x 22" D x 0.75" H

# **COUNTERTOP OPTIONS**



Carrara Marble CW2-061D-REC-CT

## **FEATURES**

- Solid countertop with mitered edges & seams
- Undermount white rectangular sink
- Pre-drilled for 8" widespread faucet

#### **INCLUDED**

- Countertop
- Matching Backsplash
- Sink

# COUNTERTOP PLAN VIEW

# 1-3/8" 1-3/8" 17-1/4" 12-3/4"

#### **EDGE SIDE VIEW**



#### THREE DIMENSIONAL COUNTERTOP VIEW