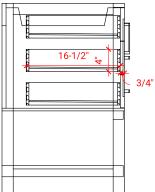

## **R061D**



# **BASE CABINET DIMENSIONS**

60" W x 21.5" D x 34.5" H

## **FEATURES**

- Solid wood frame & plywood panels
- Dovetail drawers and joints
- Soft closing doors & drawers

# HARDWARE FINISHES



## **AVAILABLE COLORS**



#### FRONT VIEW



## SIDE VIEW



#### PLAN VIEW







# 61" DOUBLE RECTANGLE SINK THIN COUNTERTOP



## **OVERALL DIMENSIONS**

61" W x 22" D x 0.75" H

# **COUNTERTOP OPTIONS**



Carrara Marble CW2-061D-REC-CT

## **FEATURES**

- Solid countertop with mitered edges & seams
- Undermount white rectangular sink
- Pre-drilled for 8" widespread faucet

#### **INCLUDED**

- Countertop
- Matching Backsplash
- Sink

# COUNTERTOP PLAN VIEW

# 1-3/8" 1-3/8" 17-1/4" 12-3/4"

#### **EDGE SIDE VIEW**



#### THREE DIMENSIONAL COUNTERTOP VIEW