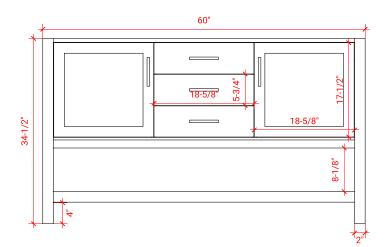

## **R061D**



# **BASE CABINET DIMENSIONS**

60" W x 21.5" D x 34.5" H

## **FEATURES**

- Solid wood frame & plywood panels
- Dovetail drawers and joints
- Soft closing doors & drawers

# HARDWARE FINISHES



## **AVAILABLE COLORS**



#### FRONT VIEW



## SIDE VIEW



#### PLAN VIEW







# 61" DOUBLE RECTANGLE SINK THIN COUNTERTOP



## **OVERALL DIMENSIONS**

61" W x 22" D x 0.75" H

# **COUNTERTOP OPTIONS**



Carrara Marble CW2-061D-REC-CT

## **FEATURES**

- Solid countertop with mitered edges & seams
- Undermount white rectangular sink
- Pre-drilled for 8" widespread faucet

#### **INCLUDED**

- Countertop
- Matching Backsplash
- Sink

# COUNTERTOP PLAN VIEW

# 1-3/8" 1-3/8" 17-1/4" 12-3/4"

#### **EDGE SIDE VIEW**



#### THREE DIMENSIONAL COUNTERTOP VIEW