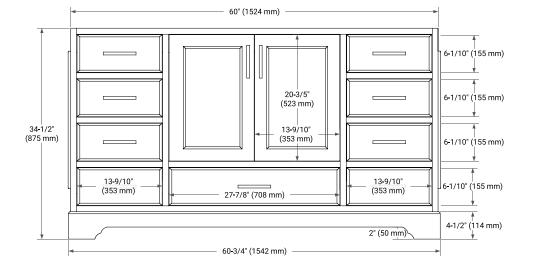

# **BASE CABINET DIMENSIONS**

60" W x 21.5" D x 34.5" H

# **FRONT VIEW**

# SIDE VIEW

### **PLAN VIEW**