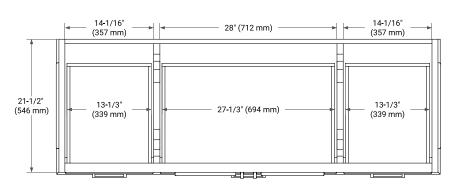

# **BASE CABINET DIMENSIONS**

60" W x 21.5" D x 34.5" H



# **FEATURES**

- Solid wood frame & plywood panels
- Dovetail drawers and joints
- · Soft closing doors & drawers

## HARDWARE FINISHES\*



\*Hardware comes preinstalled with the illustrated option. Other finishes are available on our online store if you prefer a different one.

# **AVAILABLE COLORS**



# **FRONT VIEW**



# SIDE VIEW



### **PLAN VIEW**



# 4" (100 mm) 23" (586 mm) 4" (100 mm) 4" (100 mm)



# **OVERALL DIMENSIONS**

61" W x 22" D x 0.75" H

# **COUNTERTOP OPTIONS**



Carrara Marble

# **FEATURES**

- Solid countertop with mitered edges & seams
- · Undermount white rectangular sink
- Pre-drilled for 8" widespread faucet

# **INCLUDED**

- Countertop
- Matching Backsplash
- Rectangle Sink

# COUNTERTOP PLAN VIEW

# **EDGE SIDE VIEW**