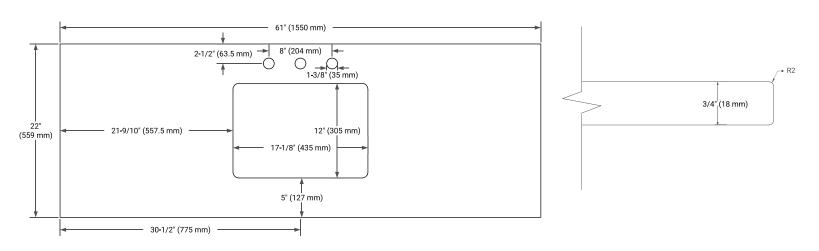

# **OVERALL DIMENSIONS**

61" W x 22" D x 0.75" H

# COUNTERTOP PLAN VIEW

# **EDGE SIDE VIEW**