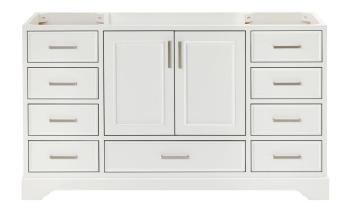

# **BASE CABINET DIMENSIONS**

60" W x 21.5" D x 34.5" H

# **FEATURES**

- Solid wood frame & plywood panels
- Dovetail drawers and joints
- · Soft closing doors & drawers