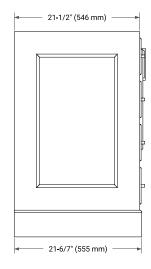

# **BASE CABINET DIMENSIONS**

60" W x 21.5" D x 34.5" H



# **FEATURES**

- Solid wood frame & plywood panels
- Dovetail drawers and joints
- · Soft closing doors & drawers

## HARDWARE FINISHES\*



\*Hardware comes preinstalled with the illustrated option. Other finishes are available on our online store if you prefer a different one.

# **AVAILABLE COLORS**



# **FRONT VIEW**



# SIDE VIEW



### **PLAN VIEW**



# 4" (100 mm) 23" (586 mm) 4" (100 mm) 4" (100 mm)



# **OVERALL DIMENSIONS**

61" W x 22" D x 0.75" H

# **COUNTERTOP OPTIONS**



Carrara Marble

# **FEATURES**

- Solid countertop with mitered edges & seams
- · Undermount white rectangular sink
- Pre-drilled for 8" widespread faucet

# **INCLUDED**

- Countertop
- Matching Backsplash
- Rectangle Sink

# COUNTERTOP PLAN VIEW

# **EDGE SIDE VIEW**