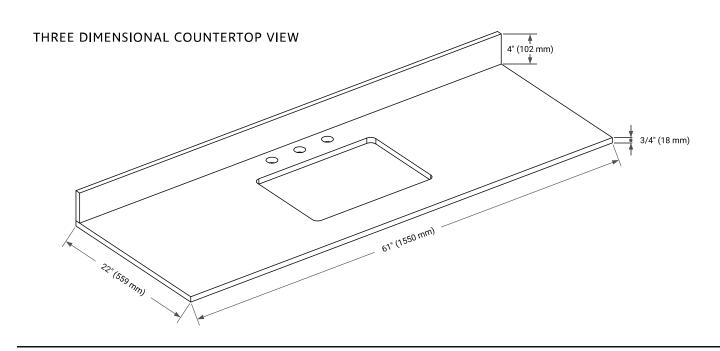

60" W x 21.5" D x 34.5" H



# **FEATURES**

- Solid wood frame & plywood panels
- Dovetail drawers and joints
- · Soft closing doors & drawers

## HARDWARE FINISHES\*



\*Hardware comes preinstalled with the illustrated option. Other finishes are available on our online store if you prefer a different one.

# **AVAILABLE COLORS**



# **FRONT VIEW**



# SIDE VIEW



### **PLAN VIEW**



# 4" (100 mm) 23" (586 mm) 4" (100 mm) 4" (100 mm)



# **OVERALL DIMENSIONS**

61" W x 22" D x 0.75" H

# **COUNTERTOP OPTIONS**



Carrara Marble

# **FEATURES**

- Solid countertop with mitered edges & seams
- · Undermount white rectangular sink
- Pre-drilled for 8" widespread faucet

# **INCLUDED**

- Countertop
- Matching Backsplash
- Rectangle Sink

# COUNTERTOP PLAN VIEW

# **EDGE SIDE VIEW**