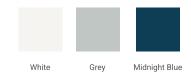

# **BASE CABINET DIMENSIONS**

60" W x 21.5" D x 34.5" H



# **FEATURES**

- Solid wood frame & plywood panels
- Dovetail drawers and joints
- · Soft closing doors & drawers

## HARDWARE FINISHES\*



\*Hardware comes preinstalled with the illustrated option. Other finishes are available on our online store if you prefer a different one.

# **AVAILABLE COLORS**



# **FRONT VIEW**



# SIDE VIEW



### **PLAN VIEW**



# 4" (100 mm) 23" (586 mm) 4" (100 mm) 4" (100 mm)



# **OVERALL DIMENSIONS**

61" W x 22" D x 0.75" H

# **COUNTERTOP OPTIONS**



Carrara Marble

# **FEATURES**

- Solid countertop with mitered edges & seams
- · Undermount white rectangular sink
- Pre-drilled for 8" widespread faucet

# **INCLUDED**

- Countertop
- Matching Backsplash
- Rectangle Sink

# COUNTERTOP PLAN VIEW

# **EDGE SIDE VIEW**