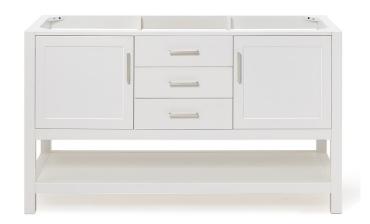

# **BASE CABINET DIMENSIONS**

60" W x 21.5" D x 34.5" H

# **FEATURES**

- Solid wood frame & plywood panels
- Dovetail drawers and joints
- Soft closing doors & drawers