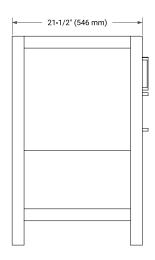

# **BASE CABINET DIMENSIONS**

60" W x 21.5" D x 34.5" H



# **FEATURES**

- Solid wood frame & plywood panels
- Dovetail drawers and joints
- Soft closing doors & drawers

# **HARDWARE FINISHES\***



\*Hardware comes preinstalled with the illustrated option. Other finishes are available on our online store if you prefer a different one.

# **AVAILABLE COLORS**



## **FRONT VIEW**



## SIDE VIEW



### **PLAN VIEW**



# 4-1/3" (110 mm) 10-5/9" (268 mm) 4" (100 mm) 4" (100 mm) 4" (100 mm) 4" (100 mm)



# **OVERALL DIMENSIONS**

61" W x 22" D x 0.75" H

## **COUNTERTOP OPTIONS**



Carrara Marble

# **FEATURES**

- Solid countertop with mitered edges & seams
- · Undermount white rectangular sink
- Pre-drilled for 8" widespread faucet

## **INCLUDED**

- Countertop
- Matching Backsplash
- Rectangle Sink

## COUNTERTOP PLAN VIEW

## **EDGE SIDE VIEW**