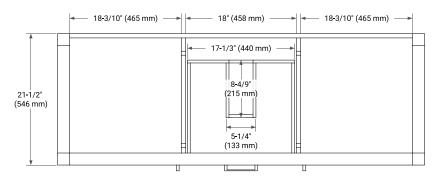

# **BASE CABINET DIMENSIONS**

60" W x 21.5" D x 34.5" H

## **FRONT VIEW**

## SIDE VIEW

### **PLAN VIEW**