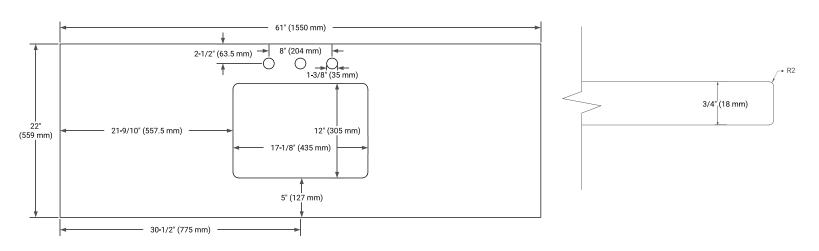

# **OVERALL DIMENSIONS**

61" W x 22" D x 0.75" H

## COUNTERTOP PLAN VIEW

## **EDGE SIDE VIEW**