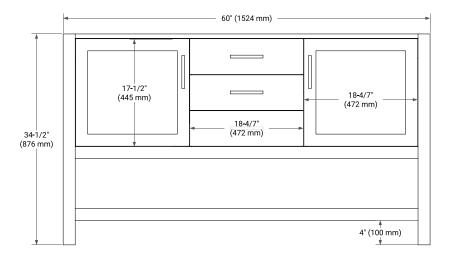

# **BASE CABINET DIMENSIONS**

60" W x 21.5" D x 34.5" H

## **FRONT VIEW**

### **PLAN VIEW**

# 4-1/3" (110 mm) 10-5/9" (268 mm) 4" (100 mm) 4" (100 mm) 4" (100 mm) 4" (100 mm)