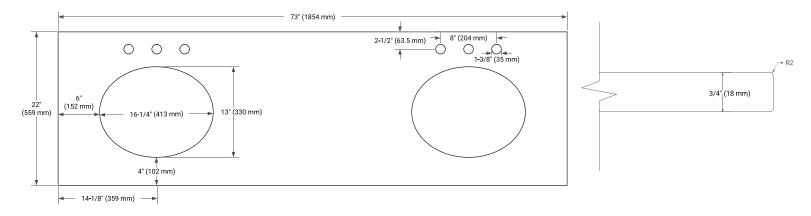

#### **OVERALL DIMENSIONS**

73" W x 22" D x 0.75" H

#### FEATURES

- Solid countertop with mitered edges & seams
- Undermount white oval sink
- Pre-drilled for 8" widespread faucet

#### INCLUDED

- Countertop
- Matching Backsplash
- Oval Sinks

# COUNTERTOP PLAN VIEW