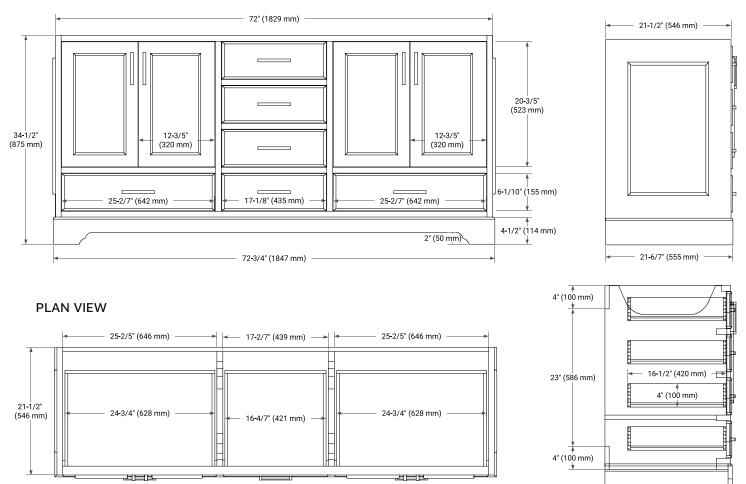

## BASE CABINET DIMENSIONS

72" W x 21.5" D x 34.5" H

## FRONT VIEW

# COUNTERTOP PLAN VIEW