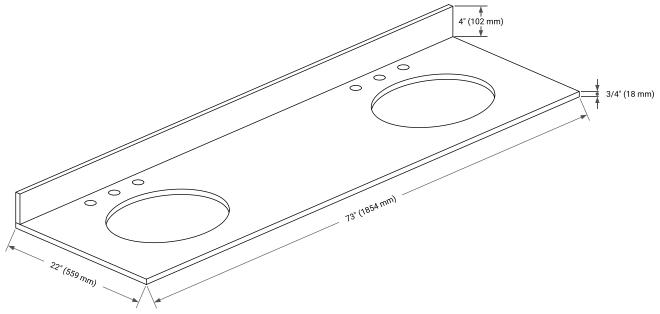

#### **OVERALL DIMENSIONS**

73" W x 22" D x 0.75" H

#### THREE DIMENSIONAL COUNTERTOP VIEW