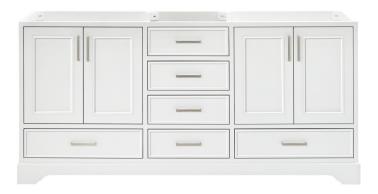

## BASE CABINET DIMENSIONS

72" W x 21.5" D x 34.5" H

## FEATURES

- Solid wood frame & plywood panels
- Dovetail drawers and joints
- Soft closing doors & drawers