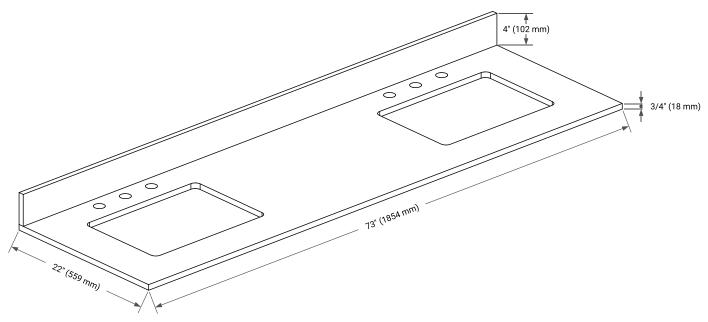

# ARIEL

## BASE CABINET DIMENSIONS

72" W x 21.5" D x 34.5" H



## FEATURES

- Solid wood frame & plywood panels
- Dovetail drawers and joints
- Soft closing doors & drawers

## HARDWARE FINISHES\*



\*Hardware comes preinstalled with the illustrated option. Other finishes are available on our online store if you prefer a different one.

## AVAILABLE COLORS



SIDE VIEW



## FRONT VIEW

## OVERALL DIMENSIONS

73" W x 22" D x 0.75" H

## COUNTERTOP OPTIONS



Carrara Marble

#### FEATURES

- Solid countertop with mitered edges & seams
- Undermount white rectangular sink
- Pre-drilled for 8" widespread faucet

#### INCLUDED

- Countertop
- Matching Backsplash
- Rectangle Sinks

#### COUNTERTOP PLAN VIEW

#### EDGE SIDE VIEW



#### THREE DIMENSIONAL COUNTERTOP VIEW