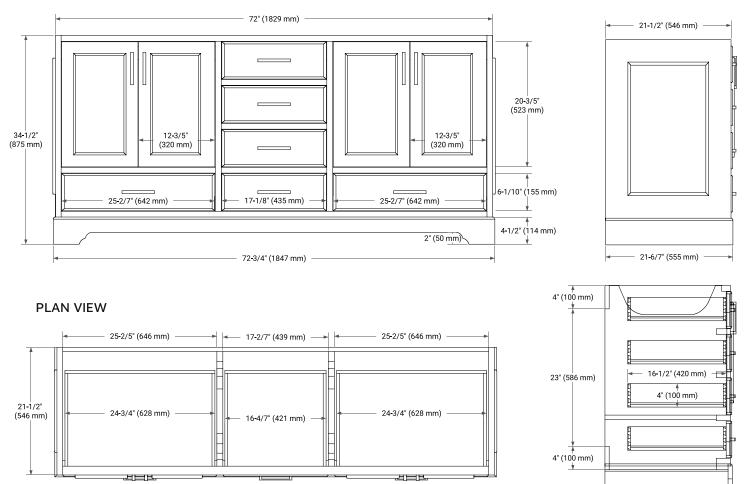

## BASE CABINET DIMENSIONS

72" W x 21.5" D x 34.5" H

## FRONT VIEW

## OVERALL DIMENSIONS

73" W x 22" D x 0.75" H

#### COUNTERTOP PLAN VIEW

#### EDGE SIDE VIEW