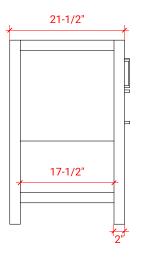

## **R073D**



## **BASE CABINET DIMENSIONS**

72" W x 21.5" D x 34.5" H

## **FEATURES**

- Solid wood frame & plywood panels
- Dovetail drawers and joints
- Soft closing doors & drawers

## HARDWARE FINISHES



## **AVAILABLE COLORS**



### FRONT VIEW



## SIDE VIEW



### PLAN VIEW







## 73" DOUBLE OVAL SINK THIN COUNTERTOP



## **OVERALL DIMENSIONS**

73" W x 22" D x 0.75" H

# **COUNTERTOP OPTIONS**



Carrara Marble CW2-073D-OVL-CT

## **FEATURES**

- Solid countertop with mitered edges & seams
- Undermount white oval sink
- Pre-drilled for 8" widespread faucet

### **INCLUDED**

- Countertop
- Matching Backsplash
- Sink

# COUNTERTOP PLAN VIEW



### **EDGE SIDE VIEW**



#### THREE DIMENSIONAL COUNTERTOP VIEW