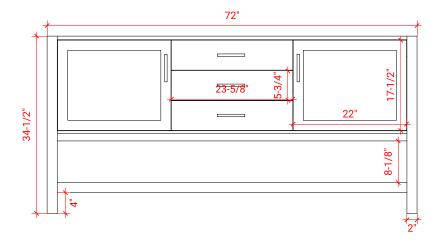

## **R073D**



## **BASE CABINET DIMENSIONS**

72" W x 21.5" D x 34.5" H

## **FEATURES**

- Solid wood frame & plywood panels
- Dovetail drawers and joints
- Soft closing doors & drawers

## HARDWARE FINISHES



## **AVAILABLE COLORS**



### FRONT VIEW



## SIDE VIEW



### PLAN VIEW







## 73" DOUBLE OVAL SINK THIN COUNTERTOP



## **OVERALL DIMENSIONS**

73" W x 22" D x 0.75" H

# **COUNTERTOP OPTIONS**



Carrara Marble CW2-073D-OVL-CT

## **FEATURES**

- Solid countertop with mitered edges & seams
- Undermount white oval sink
- Pre-drilled for 8" widespread faucet

### **INCLUDED**

- Countertop
- Matching Backsplash
- Sink

# COUNTERTOP PLAN VIEW



### **EDGE SIDE VIEW**



#### THREE DIMENSIONAL COUNTERTOP VIEW