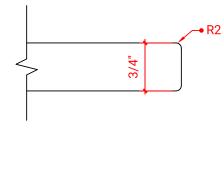

## **R073D**



## **BASE CABINET DIMENSIONS**

72" W x 21.5" D x 34.5" H

## **FEATURES**

- Solid wood frame & plywood panels
- Dovetail drawers and joints
- Soft closing doors & drawers

## HARDWARE FINISHES



## **AVAILABLE COLORS**



### FRONT VIEW



## SIDE VIEW



### PLAN VIEW







## 73" DOUBLE OVAL SINK THIN COUNTERTOP



## **OVERALL DIMENSIONS**

73" W x 22" D x 0.75" H

# **COUNTERTOP OPTIONS**



Carrara Marble CW2-073D-OVL-CT

## **FEATURES**

- Solid countertop with mitered edges & seams
- Undermount white oval sink
- Pre-drilled for 8" widespread faucet

### **INCLUDED**

- Countertop
- Matching Backsplash
- Sink

# COUNTERTOP PLAN VIEW



### **EDGE SIDE VIEW**



#### THREE DIMENSIONAL COUNTERTOP VIEW