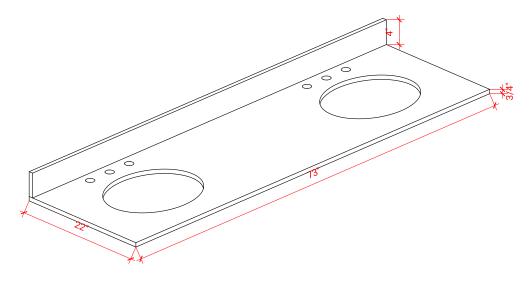

## 73" DOUBLE OVAL SINK THIN COUNTERTOP

## **OVERALL DIMENSIONS**

73" W x 22" D x 0.75" H

#### THREE DIMENSIONAL COUNTERTOP VIEW