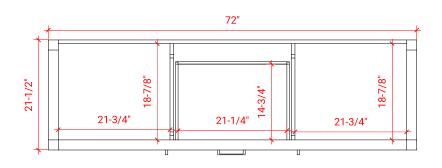

## **R073D**



## **BASE CABINET DIMENSIONS**

72" W x 21.5" D x 34.5" H

## **FEATURES**

- Solid wood frame & plywood panels
- Dovetail drawers and joints
- Soft closing doors & drawers

## HARDWARE FINISHES



## **AVAILABLE COLORS**



### FRONT VIEW



## SIDE VIEW



### PLAN VIEW







## 73" DOUBLE OVAL SINK THIN COUNTERTOP



## **OVERALL DIMENSIONS**

73" W x 22" D x 0.75" H

# **COUNTERTOP OPTIONS**



Carrara Marble CW2-073D-OVL-CT

## **FEATURES**

- Solid countertop with mitered edges & seams
- Undermount white oval sink
- Pre-drilled for 8" widespread faucet

### **INCLUDED**

- Countertop
- Matching Backsplash
- Sink

# COUNTERTOP PLAN VIEW



### **EDGE SIDE VIEW**



#### THREE DIMENSIONAL COUNTERTOP VIEW