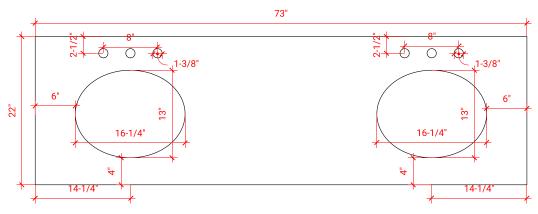

## 73" DOUBLE OVAL SINK THIN COUNTERTOP

## **OVERALL DIMENSIONS**

73" W x 22" D x 0.75" H

# COUNTERTOP PLAN VIEW