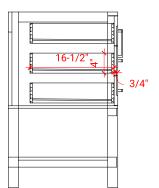

## **R073D**



## **BASE CABINET DIMENSIONS**

72" W x 21.5" D x 34.5" H

## **FEATURES**

- Solid wood frame & plywood panels
- Dovetail drawers and joints
- Soft closing doors & drawers

## HARDWARE FINISHES



## **AVAILABLE COLORS**



### FRONT VIEW



## SIDE VIEW



### PLAN VIEW







## 73" DOUBLE OVAL SINK THIN COUNTERTOP



## **OVERALL DIMENSIONS**

73" W x 22" D x 0.75" H

# **COUNTERTOP OPTIONS**



Carrara Marble CW2-073D-OVL-CT

## **FEATURES**

- Solid countertop with mitered edges & seams
- Undermount white oval sink
- Pre-drilled for 8" widespread faucet

### **INCLUDED**

- Countertop
- Matching Backsplash
- Sink

# COUNTERTOP PLAN VIEW



### **EDGE SIDE VIEW**



#### THREE DIMENSIONAL COUNTERTOP VIEW