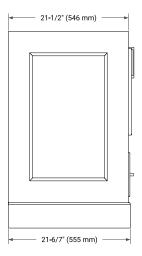

#### **FRONT VIEW**

#### **BASE CABINET DIMENSIONS**

30" W x 21.5" D x 34.5" H