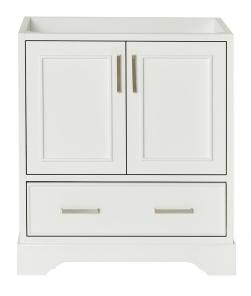

#### **BASE CABINET DIMENSIONS**

30" W x 21.5" D x 34.5" H

#### **FEATURES**

- Solid wood frame & plywood panels
- · Dovetail drawers and joints
- Soft closing doors & drawers