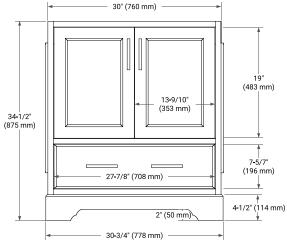

#### **FRONT VIEW**

# PLAN VIEW

#### SIDE VIEW

#### **BASE CABINET DIMENSIONS**

30" W x 21.5" D x 34.5" H