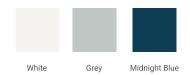

#### **BASE CABINET DIMENSIONS**

30" W x 21.5" D x 34.5" H



#### **FEATURES**

- Solid wood frame & plywood panels
- · Dovetail drawers and joints
- Soft closing doors & drawers

# **HARDWARE FINISHES\***



\*Hardware comes preinstalled with the illustrated option. Other finishes are available on our online store if you prefer a different one.

# **AVAILABLE COLORS**



#### **FRONT VIEW**



# PLAN VIEW



#### SIDE VIEW







## **OVERALL DIMENSIONS**

30.5" W x 22" D x 1.5" H

## **COUNTERTOP OPTIONS**





Carrara Marble

White Quartz

# **FEATURES**

- Solid countertop with mitered edges & seams
- Undermount white rectangular sink
- Pre-drilled for 8" widespread faucet

## **INCLUDED**

- Countertop
- Matching Backsplash
- Rectangle Sink

#### COUNTERTOP PLAN VIEW



## **EDGE SIDE VIEW**



# THREE DIMENSIONAL COUNTERTOP VIEW