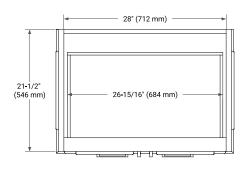

#### **BASE CABINET DIMENSIONS**

30" W x 21.5" D x 34.5" H



#### **FEATURES**

- Solid wood frame & plywood panels
- · Dovetail drawers and joints
- Soft closing doors & drawers

# **HARDWARE FINISHES\***



\*Hardware comes preinstalled with the illustrated option. Other finishes are available on our online store if you prefer a different one.

# **AVAILABLE COLORS**



#### **FRONT VIEW**



# PLAN VIEW



#### SIDE VIEW







## **OVERALL DIMENSIONS**

30.5" W x 22" D x 1.5" H

## **COUNTERTOP OPTIONS**





Carrara Marble

White Quartz

# **FEATURES**

- Solid countertop with mitered edges & seams
- Undermount white rectangular sink
- Pre-drilled for 8" widespread faucet

## **INCLUDED**

- Countertop
- Matching Backsplash
- Rectangle Sink

#### COUNTERTOP PLAN VIEW



## **EDGE SIDE VIEW**



# THREE DIMENSIONAL COUNTERTOP VIEW