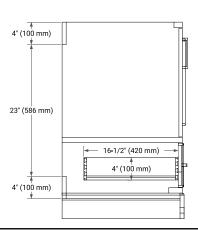

#### **BASE CABINET DIMENSIONS**

30" W x 21.5" D x 34.5" H



#### **FEATURES**

- Solid wood frame & plywood panels
- · Dovetail drawers and joints
- Soft closing doors & drawers

# **HARDWARE FINISHES\***



\*Hardware comes preinstalled with the illustrated option. Other finishes are available on our online store if you prefer a different one.

# **AVAILABLE COLORS**



#### **FRONT VIEW**



# PLAN VIEW



#### SIDE VIEW







## **OVERALL DIMENSIONS**

30.5" W x 22" D x 1.5" H

## **COUNTERTOP OPTIONS**





Carrara Marble

White Quartz

# **FEATURES**

- Solid countertop with mitered edges & seams
- Undermount white rectangular sink
- Pre-drilled for 8" widespread faucet

## **INCLUDED**

- Countertop
- Matching Backsplash
- Rectangle Sink

#### COUNTERTOP PLAN VIEW



## **EDGE SIDE VIEW**



# THREE DIMENSIONAL COUNTERTOP VIEW