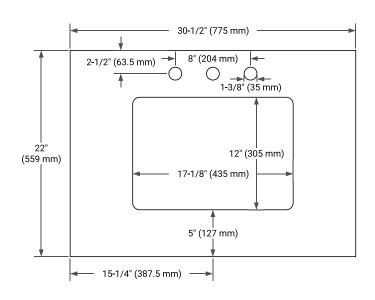

#### **BASE CABINET DIMENSIONS**

30" W x 21.5" D x 34.5" H



#### **FEATURES**

- Solid wood frame & plywood panels
- · Dovetail drawers and joints
- Soft closing doors & drawers

# **HARDWARE FINISHES\***



\*Hardware comes preinstalled with the illustrated option. Other finishes are available on our online store if you prefer a different one.

# **AVAILABLE COLORS**



#### **FRONT VIEW**



# PLAN VIEW



#### SIDE VIEW







## **OVERALL DIMENSIONS**

30.5" W x 22" D x 1.5" H

## **COUNTERTOP OPTIONS**





Carrara Marble

White Quartz

# **FEATURES**

- Solid countertop with mitered edges & seams
- Undermount white rectangular sink
- Pre-drilled for 8" widespread faucet

## **INCLUDED**

- Countertop
- Matching Backsplash
- Rectangle Sink

#### COUNTERTOP PLAN VIEW



## **EDGE SIDE VIEW**



# THREE DIMENSIONAL COUNTERTOP VIEW