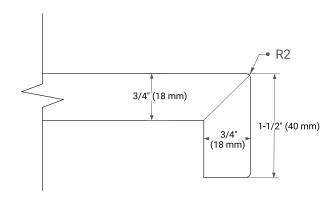

CABINET DIMENSIONS**

30" W x 21.5" D x 34.5" H



#### **FEATURES**

- Solid wood frame & plywood panels
- · Dovetail drawers and joints
- Soft closing doors & drawers

# **HARDWARE FINISHES\***



\*Hardware comes preinstalled with the illustrated option. Other finishes are available on our online store if you prefer a different one.

# **AVAILABLE COLORS**



#### **FRONT VIEW**



# PLAN VIEW



#### SIDE VIEW







## **OVERALL DIMENSIONS**

30.5" W x 22" D x 1.5" H

## **COUNTERTOP OPTIONS**





Carrara Marble

White Quartz

# **FEATURES**

- Solid countertop with mitered edges & seams
- Undermount white rectangular sink
- Pre-drilled for 8" widespread faucet

## **INCLUDED**

- Countertop
- Matching Backsplash
- Rectangle Sink

#### COUNTERTOP PLAN VIEW



## **EDGE SIDE VIEW**



# THREE DIMENSIONAL COUNTERTOP VIEW