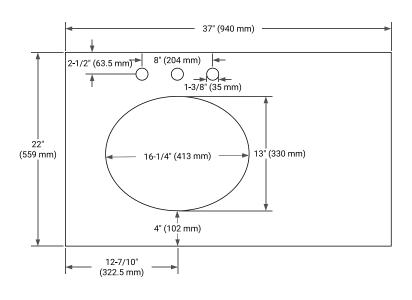

### **BASE CABINET DIMENSIONS**

36" W x 21.5" D x 34.5" H



### **FEATURES**

- Solid wood frame & plywood panels
- Dovetail drawers and joints
- · Soft closing doors & drawers

#### HARDWARE FINISHES\*



\*Hardware comes preinstalled with the illustrated option. Other finishes are available on our online store if you prefer a different one.

# **AVAILABLE COLORS**



#### **FRONT VIEW**



## **PLAN VIEW**



#### SIDE VIEW







### **OVERALL DIMENSIONS**

37" W x 22" D x 1.5" H

### **COUNTERTOP OPTIONS**





Carrara Marble White Quartz

# **FEATURES**

- Solid countertop with mitered edges & seams
- Undermount white oval sink
- Pre-drilled for 8" widespread faucet

# **INCLUDED**

- Countertop
- Matching Backsplash
- Oval Sink

### COUNTERTOP PLAN VIEW



### **EDGE SIDE VIEW**