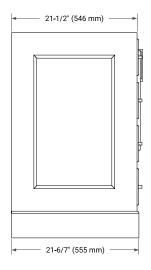

### **BASE CABINET DIMENSIONS**

36" W x 21.5" D x 34.5" H



### **FEATURES**

- Solid wood frame & plywood panels
- Dovetail drawers and joints
- · Soft closing doors & drawers

#### HARDWARE FINISHES\*



\*Hardware comes preinstalled with the illustrated option. Other finishes are available on our online store if you prefer a different one.

# **AVAILABLE COLORS**



#### **FRONT VIEW**



## **PLAN VIEW**



#### SIDE VIEW







### **OVERALL DIMENSIONS**

37" W x 22" D x 1.5" H

### **COUNTERTOP OPTIONS**





Carrara Marble White Quartz

# **FEATURES**

- Solid countertop with mitered edges & seams
- Undermount white oval sink
- Pre-drilled for 8" widespread faucet

# **INCLUDED**

- Countertop
- Matching Backsplash
- Oval Sink

### COUNTERTOP PLAN VIEW



### **EDGE SIDE VIEW**