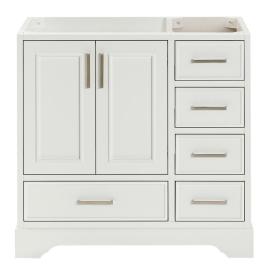

### **BASE CABINET DIMENSIONS**

36" W x 21.5" D x 34.5" H

### **FEATURES**

- Solid wood frame & plywood panels
- Dovetail drawers and joints
- · Soft closing doors & drawers