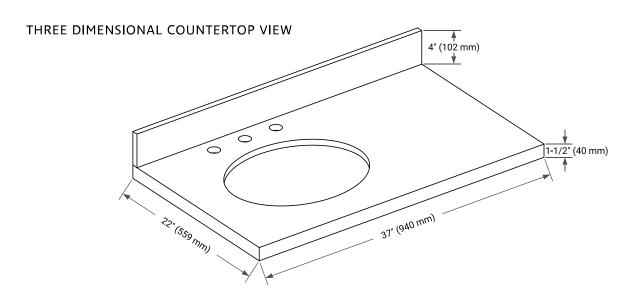

### **OVERALL DIMENSIONS**

37" W x 22" D x 1.5" H

# **FEATURES**

- Solid countertop with mitered edges & seams
- Undermount white oval sink
- Pre-drilled for 8" widespread faucet

# **INCLUDED**

- Countertop
- Matching Backsplash
- Oval Sink