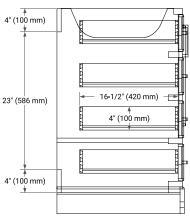

### **BASE CABINET DIMENSIONS**

36" W x 21.5" D x 34.5" H



### **FEATURES**

- Solid wood frame & plywood panels
- Dovetail drawers and joints
- · Soft closing doors & drawers

#### HARDWARE FINISHES\*



\*Hardware comes preinstalled with the illustrated option. Other finishes are available on our online store if you prefer a different one.

# **AVAILABLE COLORS**



#### **FRONT VIEW**



## **PLAN VIEW**



#### SIDE VIEW







### **OVERALL DIMENSIONS**

37" W x 22" D x 1.5" H

### **COUNTERTOP OPTIONS**





Carrara Marble White Quartz

# **FEATURES**

- Solid countertop with mitered edges & seams
- Undermount white oval sink
- Pre-drilled for 8" widespread faucet

# **INCLUDED**

- Countertop
- Matching Backsplash
- Oval Sink

### COUNTERTOP PLAN VIEW



### **EDGE SIDE VIEW**