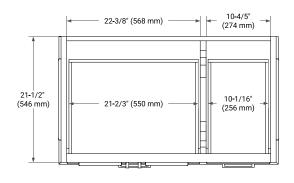

### **BASE CABINET DIMENSIONS**

36" W x 21.5" D x 34.5" H



### **FEATURES**

- Solid wood frame & plywood panels
- Dovetail drawers and joints
- · Soft closing doors & drawers

#### HARDWARE FINISHES\*



\*Hardware comes preinstalled with the illustrated option. Other finishes are available on our online store if you prefer a different one.

# **AVAILABLE COLORS**



#### **FRONT VIEW**



## **PLAN VIEW**



#### SIDE VIEW







### **OVERALL DIMENSIONS**

37" W x 22" D x 1.5" H

### **COUNTERTOP OPTIONS**





Carrara Marble White Quartz

# **FEATURES**

- Solid countertop with mitered edges & seams
- Undermount white oval sink
- Pre-drilled for 8" widespread faucet

# **INCLUDED**

- Countertop
- Matching Backsplash
- Oval Sink

### COUNTERTOP PLAN VIEW



### **EDGE SIDE VIEW**