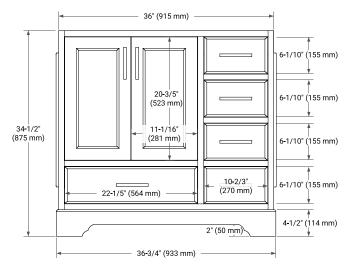

### **BASE CABINET DIMENSIONS**

36" W x 21.5" D x 34.5" H

#### **FRONT VIEW**

## **PLAN VIEW**

#### SIDE VIEW