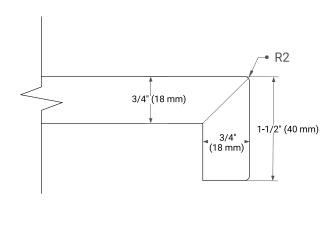

### **BASE CABINET DIMENSIONS**

36" W x 21.5" D x 34.5" H



### **FEATURES**

- Solid wood frame & plywood panels
- Dovetail drawers and joints
- · Soft closing doors & drawers

#### HARDWARE FINISHES\*



\*Hardware comes preinstalled with the illustrated option. Other finishes are available on our online store if you prefer a different one.

# **AVAILABLE COLORS**



#### **FRONT VIEW**



## **PLAN VIEW**



#### SIDE VIEW







### **OVERALL DIMENSIONS**

37" W x 22" D x 1.5" H

### **COUNTERTOP OPTIONS**





Carrara Marble White Quartz

# **FEATURES**

- Solid countertop with mitered edges & seams
- Undermount white oval sink
- Pre-drilled for 8" widespread faucet

# **INCLUDED**

- Countertop
- Matching Backsplash
- Oval Sink

### COUNTERTOP PLAN VIEW



### **EDGE SIDE VIEW**