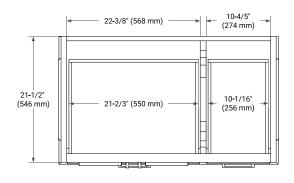

### **BASE CABINET DIMENSIONS**

36" W x 21.5" D x 34.5" H



### **FEATURES**

- Solid wood frame & plywood panels
- Dovetail drawers and joints
- · Soft closing doors & drawers

#### HARDWARE FINISHES\*



\*Hardware comes preinstalled with the illustrated option. Other finishes are available on our online store if you prefer a different one.

# **AVAILABLE COLORS**



#### **FRONT VIEW**



## **PLAN VIEW**



#### SIDE VIEW







### **OVERALL DIMENSIONS**

37" W x 22" D x 1.5" H

### **COUNTERTOP OPTIONS**





Carrara Marble

White Quartz

# **FEATURES**

- Solid countertop with mitered edges & seams
- Undermount white rectangular sink
- Pre-drilled for 8" widespread faucet

### **INCLUDED**

- Countertop
- Matching Backsplash
- Rectangle Sink

### COUNTERTOP PLAN VIEW



### **EDGE SIDE VIEW**



### THREE DIMENSIONAL COUNTERTOP VIEW