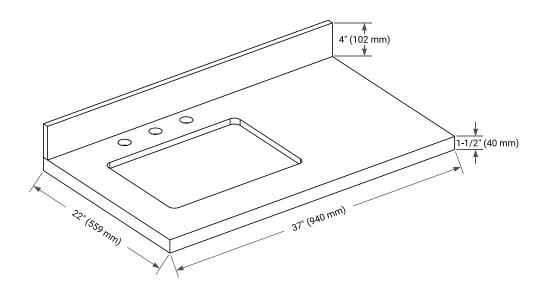

### THREE DIMENSIONAL COUNTERTOP VIEW

### **OVERALL DIMENSIONS**

37" W x 22" D x 1.5" H