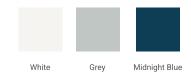

### **BASE CABINET DIMENSIONS**

36" W x 21.5" D x 34.5" H



### **FEATURES**

- Solid wood frame & plywood panels
- Dovetail drawers and joints
- · Soft closing doors & drawers

#### HARDWARE FINISHES\*



\*Hardware comes preinstalled with the illustrated option. Other finishes are available on our online store if you prefer a different one.

# **AVAILABLE COLORS**



#### **FRONT VIEW**



## **PLAN VIEW**



#### SIDE VIEW







### **OVERALL DIMENSIONS**

37" W x 22" D x 1.5" H

### **COUNTERTOP OPTIONS**





Carrara Marble

White Quartz

# **FEATURES**

- Solid countertop with mitered edges & seams
- Undermount white rectangular sink
- Pre-drilled for 8" widespread faucet

### **INCLUDED**

- Countertop
- Matching Backsplash
- Rectangle Sink

### COUNTERTOP PLAN VIEW



### **EDGE SIDE VIEW**



### THREE DIMENSIONAL COUNTERTOP VIEW