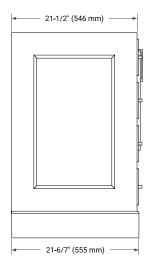

### **BASE CABINET DIMENSIONS**

36" W x 21.5" D x 34.5" H



### **FEATURES**

- Solid wood frame & plywood panels
- Dovetail drawers and joints
- · Soft closing doors & drawers

#### HARDWARE FINISHES\*



\*Hardware comes preinstalled with the illustrated option. Other finishes are available on our online store if you prefer a different one.

# **AVAILABLE COLORS**



#### **FRONT VIEW**



## **PLAN VIEW**



#### SIDE VIEW







### **OVERALL DIMENSIONS**

37" W x 22" D x 1.5" H

### **COUNTERTOP OPTIONS**





Carrara Marble

White Quartz

# **FEATURES**

- Solid countertop with mitered edges & seams
- Undermount white rectangular sink
- Pre-drilled for 8" widespread faucet

### **INCLUDED**

- Countertop
- Matching Backsplash
- Rectangle Sink

### COUNTERTOP PLAN VIEW



### **EDGE SIDE VIEW**



### THREE DIMENSIONAL COUNTERTOP VIEW