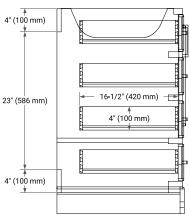

### **BASE CABINET DIMENSIONS**

36" W x 21.5" D x 34.5" H



### **FEATURES**

- Solid wood frame & plywood panels
- Dovetail drawers and joints
- · Soft closing doors & drawers

#### HARDWARE FINISHES\*



\*Hardware comes preinstalled with the illustrated option. Other finishes are available on our online store if you prefer a different one.

# **AVAILABLE COLORS**



#### **FRONT VIEW**



## **PLAN VIEW**



#### SIDE VIEW







### **OVERALL DIMENSIONS**

37" W x 22" D x 1.5" H

### **COUNTERTOP OPTIONS**





Carrara Marble

White Quartz

# **FEATURES**

- Solid countertop with mitered edges & seams
- Undermount white rectangular sink
- Pre-drilled for 8" widespread faucet

### **INCLUDED**

- Countertop
- Matching Backsplash
- Rectangle Sink

### COUNTERTOP PLAN VIEW



### **EDGE SIDE VIEW**



### THREE DIMENSIONAL COUNTERTOP VIEW