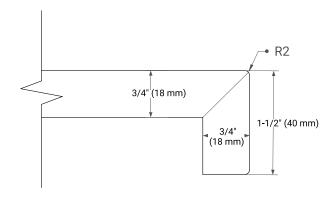

INET DIMENSIONS**

36" W x 21.5" D x 34.5" H



### **FEATURES**

- Solid wood frame & plywood panels
- Dovetail drawers and joints
- · Soft closing doors & drawers

#### HARDWARE FINISHES\*



\*Hardware comes preinstalled with the illustrated option. Other finishes are available on our online store if you prefer a different one.

# **AVAILABLE COLORS**



#### **FRONT VIEW**



## **PLAN VIEW**



#### SIDE VIEW







### **OVERALL DIMENSIONS**

37" W x 22" D x 1.5" H

### **COUNTERTOP OPTIONS**





Carrara Marble

White Quartz

# **FEATURES**

- Solid countertop with mitered edges & seams
- Undermount white rectangular sink
- Pre-drilled for 8" widespread faucet

### **INCLUDED**

- Countertop
- Matching Backsplash
- Rectangle Sink

### COUNTERTOP PLAN VIEW



### **EDGE SIDE VIEW**



### THREE DIMENSIONAL COUNTERTOP VIEW