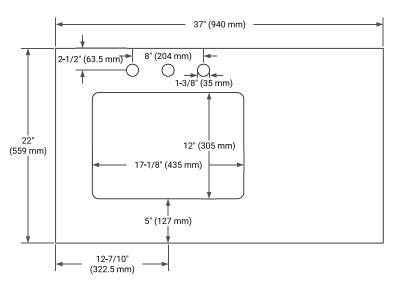

### **BASE CABINET DIMENSIONS**

36" W x 21.5" D x 34.5" H



### **FEATURES**

- Solid wood frame & plywood panels
- Dovetail drawers and joints
- · Soft closing doors & drawers

#### HARDWARE FINISHES\*



\*Hardware comes preinstalled with the illustrated option. Other finishes are available on our online store if you prefer a different one.

# **AVAILABLE COLORS**



#### **FRONT VIEW**



## **PLAN VIEW**



#### SIDE VIEW







### **OVERALL DIMENSIONS**

37" W x 22" D x 1.5" H

### **COUNTERTOP OPTIONS**





Carrara Marble

White Quartz

# **FEATURES**

- Solid countertop with mitered edges & seams
- Undermount white rectangular sink
- Pre-drilled for 8" widespread faucet

### **INCLUDED**

- Countertop
- Matching Backsplash
- Rectangle Sink

### COUNTERTOP PLAN VIEW



### **EDGE SIDE VIEW**



### THREE DIMENSIONAL COUNTERTOP VIEW