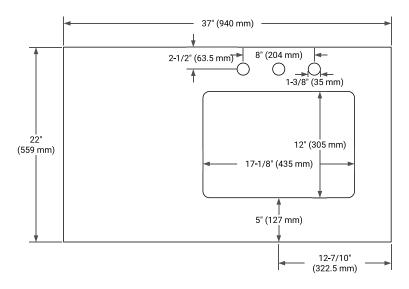

#### COUNTERTOP PLAN VIEW

## OVERALL DIMENSIONS

37" W x 22" D x 1.5" H

### FEATURES

- Solid countertop with mitered edges & seams
- Undermount white rectangular sink
- Pre-drilled for 8" widespread faucet