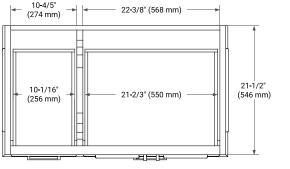

# ARIEL

## **BASE CABINET DIMENSIONS**

36″ W x 21.5″ D x 34.5″ H



## **FEATURES**

- · Solid wood frame & plywood panels
- Dovetail drawers and joints
- Soft closing doors & drawers

# HARDWARE FINISHES\*



\*Hardware comes preinstalled with the illustrated option. Other finishes are available on our online store if you prefer a different one.

# AVAILABLE COLORS



#### FRONT VIEW











## OVERALL DIMENSIONS

37" W x 22" D x 1.5" H

# COUNTERTOP OPTIONS



Carrara Marble

White Quartz

#### COUNTERTOP PLAN VIEW

### FEATURES

- Solid countertop with mitered edges & seams
- Undermount white rectangular sink
- Pre-drilled for 8" widespread faucet

## INCLUDED

- Countertop
- Matching Backsplash
- Rectangle Sink







#### EDGE SIDE VIEW

# 3/4" (18 mm) 3/4" (18 mm) 1-1/2" (40 mm)