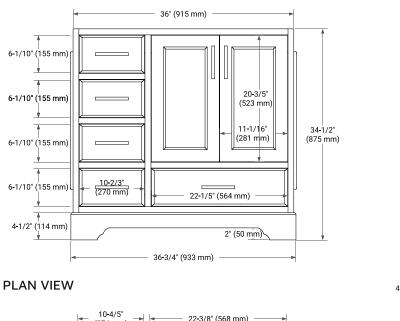

# ARIEL

## **BASE CABINET DIMENSIONS**

36″ W x 21.5″ D x 34.5″ H



## **FEATURES**

- · Solid wood frame & plywood panels
- Dovetail drawers and joints
- Soft closing doors & drawers

# HARDWARE FINISHES\*



\*Hardware comes preinstalled with the illustrated option. Other finishes are available on our online store if you prefer a different one.

# AVAILABLE COLORS



#### FRONT VIEW











## OVERALL DIMENSIONS

37" W x 22" D x 1.5" H

# COUNTERTOP OPTIONS



Carrara Marble

White Quartz

#### COUNTERTOP PLAN VIEW

### FEATURES

- Solid countertop with mitered edges & seams
- Undermount white rectangular sink
- Pre-drilled for 8" widespread faucet

## INCLUDED

- Countertop
- Matching Backsplash
- Rectangle Sink







#### EDGE SIDE VIEW

# 3/4" (18 mm) 3/4" (18 mm) 1-1/2" (40 mm)