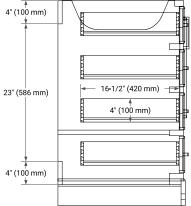

# ARIEL

## **BASE CABINET DIMENSIONS**

36″ W x 21.5″ D x 34.5″ H



## **FEATURES**

- · Solid wood frame & plywood panels
- Dovetail drawers and joints
- Soft closing doors & drawers

# HARDWARE FINISHES\*



\*Hardware comes preinstalled with the illustrated option. Other finishes are available on our online store if you prefer a different one.

# AVAILABLE COLORS



#### FRONT VIEW











## OVERALL DIMENSIONS

37" W x 22" D x 1.5" H

# COUNTERTOP OPTIONS



Carrara Marble

White Quartz

#### COUNTERTOP PLAN VIEW

### FEATURES

- Solid countertop with mitered edges & seams
- Undermount white rectangular sink
- Pre-drilled for 8" widespread faucet

## INCLUDED

- Countertop
- Matching Backsplash
- Rectangle Sink







#### EDGE SIDE VIEW

# 3/4" (18 mm) 3/4" (18 mm) 1-1/2" (40 mm)