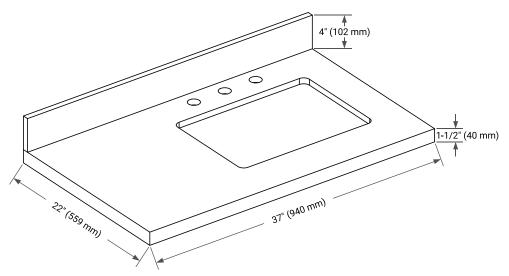

## OVERALL DIMENSIONS

37" W x 22" D x 1.5" H

### FEATURES

- Solid countertop with mitered edges & seams
- Undermount white rectangular sink
- Pre-drilled for 8" widespread faucet