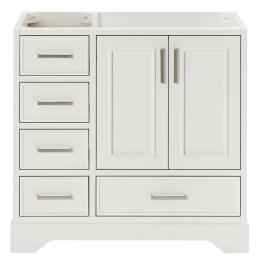

# ARIEL

## **BASE CABINET DIMENSIONS**

36″ W x 21.5″ D x 34.5″ H

## **FEATURES**

- · Solid wood frame & plywood panels
- Dovetail drawers and joints
- Soft closing doors & drawers