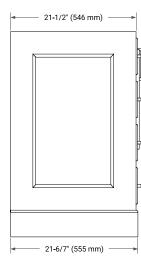

# ARIEL

## **BASE CABINET DIMENSIONS**

36″ W x 21.5″ D x 34.5″ H



## **FEATURES**

- · Solid wood frame & plywood panels
- Dovetail drawers and joints
- Soft closing doors & drawers

# HARDWARE FINISHES\*



\*Hardware comes preinstalled with the illustrated option. Other finishes are available on our online store if you prefer a different one.

# AVAILABLE COLORS



#### FRONT VIEW











## OVERALL DIMENSIONS

37" W x 22" D x 1.5" H

# COUNTERTOP OPTIONS



Carrara Marble

White Quartz

#### COUNTERTOP PLAN VIEW

### FEATURES

- Solid countertop with mitered edges & seams
- Undermount white rectangular sink
- Pre-drilled for 8" widespread faucet

## INCLUDED

- Countertop
- Matching Backsplash
- Rectangle Sink







#### EDGE SIDE VIEW

# 3/4" (18 mm) 3/4" (18 mm) 1-1/2" (40 mm)