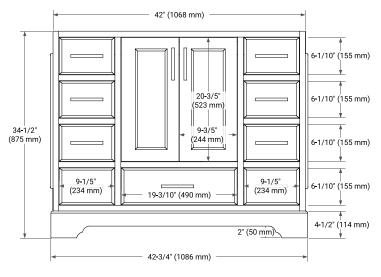

#### FRONT VIEW

### SIDE VIEW

# **PLAN VIEW**

# 4" (100 mm) 23" (586 mm) 4" (100 mm) 4" (100 mm)

# **BASE CABINET DIMENSIONS**

42" W x 21.5" D x 34.5" H