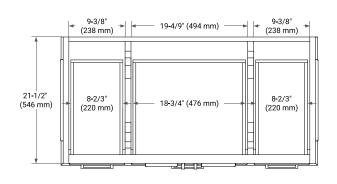

# **BASE CABINET DIMENSIONS**

42" W x 21.5" D x 34.5" H

#### FRONT VIEW

### SIDE VIEW

# **PLAN VIEW**