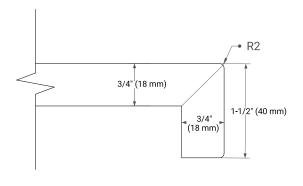

oints
- Soft closing doors & drawers

# **HARDWARE FINISHES\***



\*Hardware comes preinstalled with the illustrated option. Other finishes are available on our online store if you prefer a different one.

# **AVAILABLE COLORS**



#### FRONT VIEW



### SIDE VIEW



# **PLAN VIEW**



# 4" (100 mm) 23" (586 mm) 4" (100 mm) 4" (100 mm)



# **OVERALL DIMENSIONS**

43" W x 22" D x 1.5" H

# **COUNTERTOP OPTIONS**





Carrara Marble

White Quartz

# **FEATURES**

- Solid countertop with mitered edges & seams
- Undermount white oval sink
- Pre-drilled for 8" widespread faucet

# **INCLUDED**

- Countertop
- Matching Backsplash
- Oval Sink

# COUNTERTOP PLAN VIEW

# 43" (1092 mm) 2-1/2" (63.5 mm) 8" (204 mm) 1-3/8" (35 mm) 16-1/4" (413 mm) 4" (102 mm) 21-1/2" (546 mm)

# **EDGE SIDE VIEW**