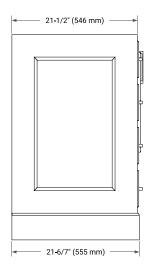

# **BASE CABINET DIMENSIONS**

42" W x 21.5" D x 34.5" H



# **FEATURES**

- Solid wood frame & plywood panels
- Dovetail drawers and joints
- Soft closing doors & drawers

# **HARDWARE FINISHES\***



\*Hardware comes preinstalled with the illustrated option. Other finishes are available on our online store if you prefer a different one.

# **AVAILABLE COLORS**



#### FRONT VIEW



### SIDE VIEW



# **PLAN VIEW**



# 4" (100 mm) 23" (586 mm) 4" (100 mm) 4" (100 mm)



# **OVERALL DIMENSIONS**

43" W x 22" D x 1.5" H

# **COUNTERTOP OPTIONS**





Carrara Marble

White Quartz

# **FEATURES**

- Solid countertop with mitered edges & seams
- Undermount white oval sink
- Pre-drilled for 8" widespread faucet

# **INCLUDED**

- Countertop
- Matching Backsplash
- Oval Sink

# COUNTERTOP PLAN VIEW

# 43" (1092 mm) 2-1/2" (63.5 mm) 8" (204 mm) 1-3/8" (35 mm) 16-1/4" (413 mm) 4" (102 mm) 21-1/2" (546 mm)

# **EDGE SIDE VIEW**