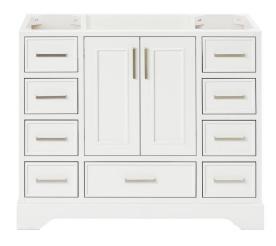

# **BASE CABINET DIMENSIONS**

42" W x 21.5" D x 34.5" H

# **FEATURES**

- Solid wood frame & plywood panels
- Dovetail drawers and joints
- Soft closing doors & drawers