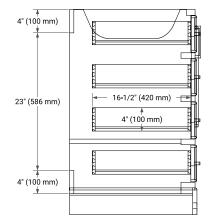

### BASE CABINET DIMENSIONS

42" W x 21.5" D x 34.5" H

# SIDE VIEW

#### PLAN VIEW

FRONT VIEW