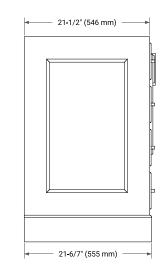

# ARIEL

### BASE CABINET DIMENSIONS

42" W x 21.5" D x 34.5" H



## FEATURES

- Solid wood frame & plywood panels
- Dovetail drawers and joints
- Soft closing doors & drawers

# HARDWARE FINISHES\*



\*Hardware comes preinstalled with the illustrated option. Other finishes are available on our online store if you prefer a different one.

# AVAILABLE COLORS



# SIDE VIEW



#### PLAN VIEW

FRONT VIEW









# **OVERALL DIMENSIONS**

43" W x 22" D x 1.5" H

### COUNTERTOP OPTIONS



Carrara Marble

COUNTERTOP PLAN VIEW

White Quartz

#### **FEATURES**

- Solid countertop with mitered edges & seams
- Undermount white oval sink
- Pre-drilled for 8" widespread faucet

#### INCLUDED

- Countertop
- Matching Backsplash
- Oval Sink

#### - 43" (1092 mm) 8" (204 mm) 2-1/2" (63.5 mm) • R2 4 1-3/8" (35 mm) 3/4" (18 mm) 1-1/2" (40 mm) 22' 13" 3/4" (559 mm) 16-1/4" (413 mm) (330 mm) (18 mm) 4" (102 mm) 14-1/8" (359 mm)

#### THREE DIMENSIONAL COUNTERTOP VIEW



#### EDGE SIDE VIEW