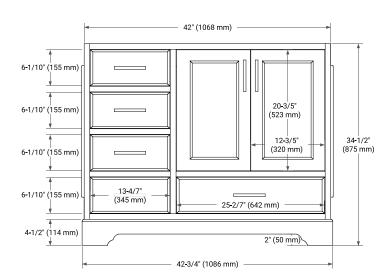

### BASE CABINET DIMENSIONS

42" W x 21.5" D x 34.5" H

#### PLAN VIEW

FRONT VIEW