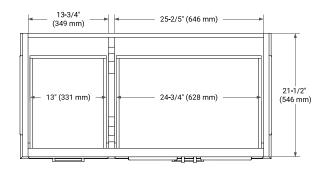

# ARIEL

### BASE CABINET DIMENSIONS

42" W x 21.5" D x 34.5" H



## FEATURES

- Solid wood frame & plywood panels
- Dovetail drawers and joints
- Soft closing doors & drawers

# HARDWARE FINISHES\*



\*Hardware comes preinstalled with the illustrated option. Other finishes are available on our online store if you prefer a different one.

# AVAILABLE COLORS



# SIDE VIEW



#### PLAN VIEW

FRONT VIEW









# **OVERALL DIMENSIONS**

43" W x 22" D x 1.5" H

### COUNTERTOP OPTIONS



Carrara Marble

COUNTERTOP PLAN VIEW

White Quartz

#### **FEATURES**

- Solid countertop with mitered edges & seams
- Undermount white oval sink
- Pre-drilled for 8" widespread faucet

#### INCLUDED

- Countertop
- Matching Backsplash
- Oval Sink

#### - 43" (1092 mm) 8" (204 mm) 2-1/2" (63.5 mm) • R2 4 1-3/8" (35 mm) 3/4" (18 mm) 1-1/2" (40 mm) 22' 13" 3/4" (559 mm) 16-1/4" (413 mm) (330 mm) (18 mm) 4" (102 mm) 14-1/8" (359 mm)

#### THREE DIMENSIONAL COUNTERTOP VIEW



#### EDGE SIDE VIEW