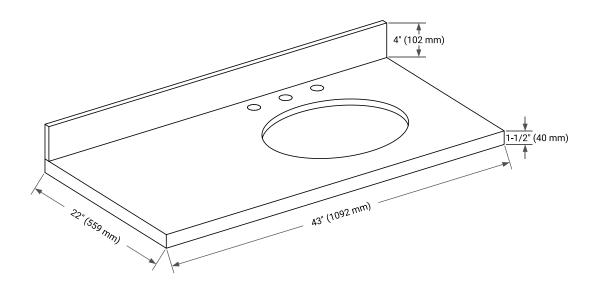

# **OVERALL DIMENSIONS**

43" W x 22" D x 1.5" H

#### **FEATURES**

- Solid countertop with mitered edges & seams
- Undermount white oval sink
- Pre-drilled for 8" widespread faucet

#### INCLUDED

- Countertop
- Matching Backsplash
- Oval Sink

#### THREE DIMENSIONAL COUNTERTOP VIEW