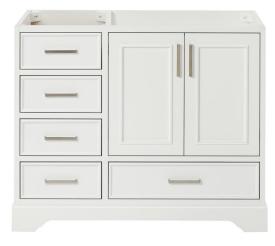

### BASE CABINET DIMENSIONS

42" W x 21.5" D x 34.5" H

#### PLAN VIEW

FRONT VIEW