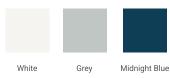

# ARIEL

#### **BASE CABINET DIMENSIONS**

60" W x 21.5" D x 34.5" H

FRONT VIEW



#### **FEATURES**

- Solid wood frame & plywood panels
- Dovetail drawers and joints
- Soft closing doors & drawers

## HARDWARE FINISHES\*



\*Hardware comes preinstalled with the illustrated option. Other finishes are available on our online store if you prefer a different one.

## AVAILABLE COLORS



SIDE VIEW



#### www.arielbath.com

#### **OVERALL DIMENSIONS**

61" W x 22" D x 1.5" H

#### COUNTERTOP OPTIONS



Carrara Marble

White Quartz

#### COUNTERTOP PLAN VIEW

#### FEATURES

- Solid countertop with mitered edges & seams
- Undermount white rectangular sink
- Pre-drilled for 8" widespread faucet

#### INCLUDED

- Countertop
- Matching Backsplash
- Rectangle Sink

#### 61" (1550 mm) 8" (204 mm) 2-1/2" (63.5 mm) ) 1-3/8" (35 mm) Ο 4 • R2 3/4" (18 mm) 22" (559 mm) 21-9/10" (557.5 mm) 12" (305 mm) 1-1/2" (40 mm) 17-1/8" (435 mm) 3/4" (18 mm) 5" (127 mm) 30-1/2" (775 mm)

THREE DIMENSIONAL COUNTERTOP VIEW



## EDGE SIDE VIEW