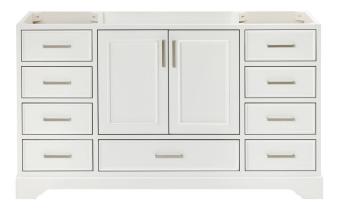

#### **BASE CABINET DIMENSIONS**

60" W x 21.5" D x 34.5" H

FRONT VIEW

#### **FEATURES**

- Solid wood frame & plywood panels
- Dovetail drawers and joints
- Soft closing doors & drawers