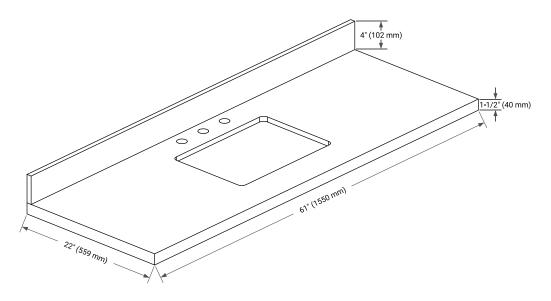

#### **OVERALL DIMENSIONS**

61" W x 22" D x 1.5" H

THREE DIMENSIONAL COUNTERTOP VIEW