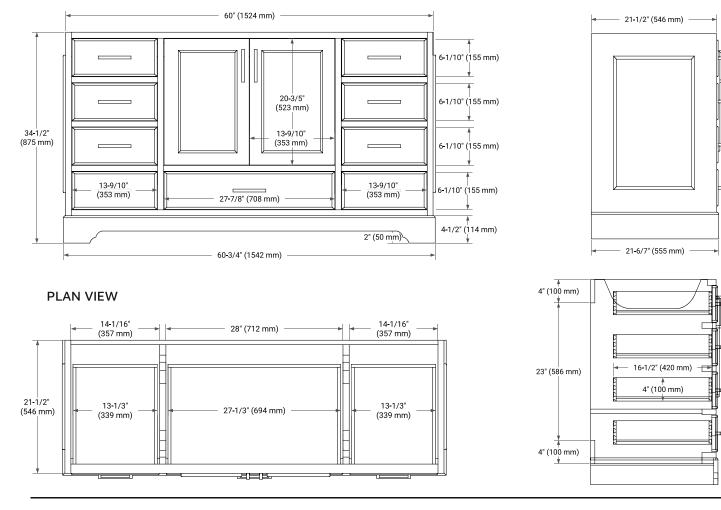

#### **BASE CABINET DIMENSIONS**

60" W x 21.5" D x 34.5" H

FRONT VIEW

#### **OVERALL DIMENSIONS**

61" W x 22" D x 1.5" H