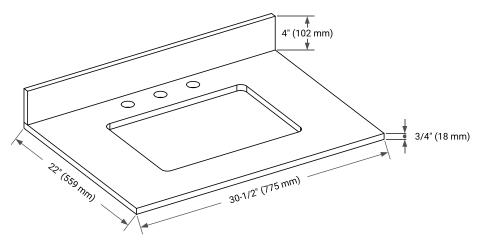

# **OVERALL DIMENSIONS**

30.5" W x 22" D x 0.75" H

#### COUNTERTOP PLAN VIEW

#### THREE DIMENSIONAL COUNTERTOP VIEW