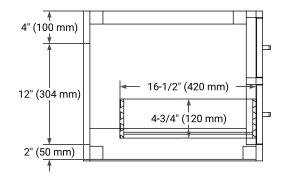

# ARIEL

## BASE CABINET DIMENSIONS

30" W x 21.5" D x 18" H



### FEATURES

- Solid wood frame & plywood panels
- Dovetail drawers and joints
- Soft closing doors & drawers

# HARDWARE FINISHES\*



\* Hardware will come preinstalled. Other options are available in the store if you want a different finish.

# AVAILABLE COLORS



#### SIDE VIEW









# FRONT VIEW



# **OVERALL DIMENSIONS**

30.5" W x 22" D x 0.75" H

# COUNTERTOP OPTIONS



Carrara Marble

#### COUNTERTOP PLAN VIEW

### FEATURES

- Solid countertop with mitered edges & seams
- Undermount white rectangular sink
- Pre-drilled for 8" widespread faucet

#### INCLUDED

- Countertop
- Matching Backsplash

EDGE SIDE VIEW

• Rectangle Sink



#### THREE DIMENSIONAL COUNTERTOP VIEW