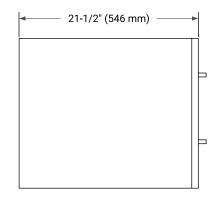

# ARIEL

## BASE CABINET DIMENSIONS

30" W x 21.5" D x 18" H



### FEATURES

- Solid wood frame & plywood panels
- Dovetail drawers and joints
- Soft closing doors & drawers

# HARDWARE FINISHES\*



\* Hardware will come preinstalled. Other options are available in the store if you want a different finish.

# AVAILABLE COLORS



#### SIDE VIEW









# FRONT VIEW



# **OVERALL DIMENSIONS**

30.5" W x 22" D x 0.75" H

# COUNTERTOP OPTIONS



Carrara Marble

#### COUNTERTOP PLAN VIEW

### FEATURES

- Solid countertop with mitered edges & seams
- Undermount white rectangular sink
- Pre-drilled for 8" widespread faucet

#### INCLUDED

- Countertop
- Matching Backsplash

EDGE SIDE VIEW

• Rectangle Sink



#### THREE DIMENSIONAL COUNTERTOP VIEW