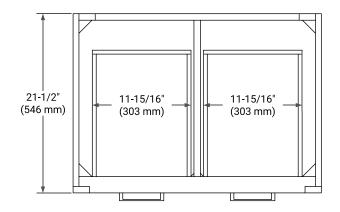

# ARIEL

## BASE CABINET DIMENSIONS

30" W x 21.5" D x 18" H



### FEATURES

- Solid wood frame & plywood panels
- Dovetail drawers and joints
- Soft closing doors & drawers

# HARDWARE FINISHES\*



\* Hardware will come preinstalled. Other options are available in the store if you want a different finish.

# AVAILABLE COLORS



#### SIDE VIEW









# FRONT VIEW



# **OVERALL DIMENSIONS**

30.5" W x 22" D x 0.75" H

# COUNTERTOP OPTIONS



Carrara Marble

#### COUNTERTOP PLAN VIEW

### FEATURES

- Solid countertop with mitered edges & seams
- Undermount white rectangular sink
- Pre-drilled for 8" widespread faucet

#### INCLUDED

- Countertop
- Matching Backsplash

EDGE SIDE VIEW

• Rectangle Sink



#### THREE DIMENSIONAL COUNTERTOP VIEW