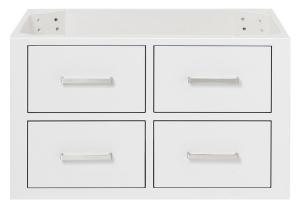

# ARIEL

## BASE CABINET DIMENSIONS

30" W x 21.5" D x 18" H

### FEATURES

- Solid wood frame & plywood panels
- Dovetail drawers and joints
- Soft closing doors & drawers