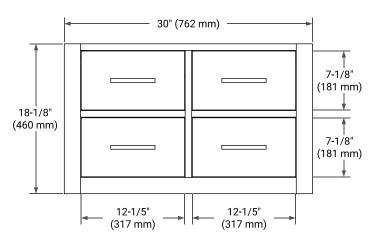

# ARIEL

## BASE CABINET DIMENSIONS

30" W x 21.5" D x 18" H



### FEATURES

- Solid wood frame & plywood panels
- Dovetail drawers and joints
- Soft closing doors & drawers

# HARDWARE FINISHES\*



\* Hardware will come preinstalled. Other options are available in the store if you want a different finish.

# AVAILABLE COLORS



#### SIDE VIEW









# FRONT VIEW



# **OVERALL DIMENSIONS**

30.5" W x 22" D x 0.75" H

# COUNTERTOP OPTIONS



Carrara Marble

#### COUNTERTOP PLAN VIEW

### FEATURES

- Solid countertop with mitered edges & seams
- Undermount white rectangular sink
- Pre-drilled for 8" widespread faucet

#### INCLUDED

- Countertop
- Matching Backsplash

EDGE SIDE VIEW

• Rectangle Sink



#### THREE DIMENSIONAL COUNTERTOP VIEW