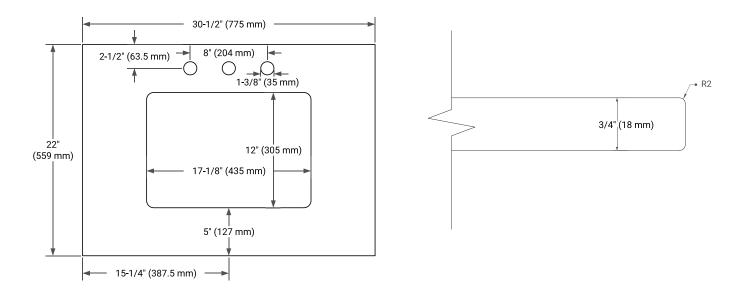

#### COUNTERTOP PLAN VIEW

# **OVERALL DIMENSIONS**

30.5" W x 22" D x 0.75" H

#### INCLUDED

- Countertop
- Matching Backsplash

EDGE SIDE VIEW

• Rectangle Sink