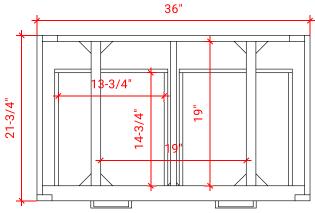

## **HUTTON 37" CENTER SINK CABINET**



## **W037S**



### **BASE CABINET DIMENSIONS**

36" W x 21.75" D x 18" H

## **FEATURES**

- Solid wood frame & plywood panels
- Dovetail drawers and joints
- Soft closing doors & drawers

## HARDWARE FINISHES



## **AVAILABLE COLORS**



## FRONT VIEW



# SIDE VIEW









## 37" RECTANGLE SINK THIN COUNTERTOP



## **OVERALL DIMENSIONS**

37" W x 22" D x 0.75" H

## **COUNTERTOP OPTIONS**



Carrara Marble CW2-037S-REC-CT

## **FEATURES**

- Solid countertop with mitered edges & seams
- Undermount white rectangular sink
- Pre-drilled for 8" widespread faucet

### **INCLUDED**

- Countertop
- Matching Backsplash
- Sink

### COUNTERTOP PLAN VIEW



### **EDGE SIDE VIEW**



THREE DIMENSIONAL COUNTERTOP VIEW