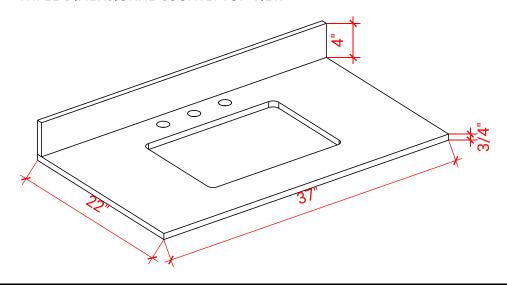

## **OVERALL DIMENSIONS**

37" W x 22" D x 0.75" H

### **EDGE SIDE VIEW**

THREE DIMENSIONAL COUNTERTOP VIEW