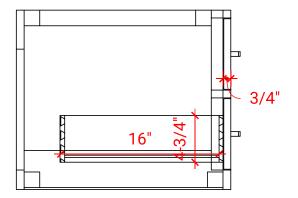

## **HUTTON 37" CENTER SINK CABINET**



## **W037S**



### **BASE CABINET DIMENSIONS**

36" W x 21.75" D x 18" H

## **FEATURES**

- Solid wood frame & plywood panels
- Dovetail drawers and joints
- Soft closing doors & drawers

## HARDWARE FINISHES



## **AVAILABLE COLORS**



## FRONT VIEW



# SIDE VIEW









## 37" RECTANGLE SINK THIN COUNTERTOP



## **OVERALL DIMENSIONS**

37" W x 22" D x 0.75" H

## **COUNTERTOP OPTIONS**



Carrara Marble CW2-037S-REC-CT

## **FEATURES**

- Solid countertop with mitered edges & seams
- Undermount white rectangular sink
- Pre-drilled for 8" widespread faucet

### **INCLUDED**

- Countertop
- Matching Backsplash
- Sink

### COUNTERTOP PLAN VIEW



### **EDGE SIDE VIEW**



THREE DIMENSIONAL COUNTERTOP VIEW