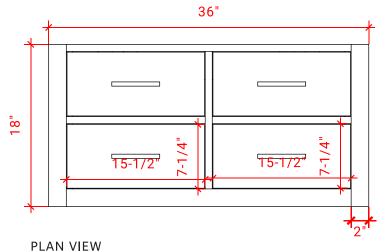

## **HUTTON 37" CENTER SINK CABINET**



## **W037S**



### **BASE CABINET DIMENSIONS**

36" W x 21.75" D x 18" H

## **FEATURES**

- Solid wood frame & plywood panels
- Dovetail drawers and joints
- Soft closing doors & drawers

## HARDWARE FINISHES



## **AVAILABLE COLORS**



## FRONT VIEW



# SIDE VIEW









## 37" RECTANGLE SINK THIN COUNTERTOP



## **OVERALL DIMENSIONS**

37" W x 22" D x 0.75" H

## **COUNTERTOP OPTIONS**



Carrara Marble CW2-037S-REC-CT

## **FEATURES**

- Solid countertop with mitered edges & seams
- Undermount white rectangular sink
- Pre-drilled for 8" widespread faucet

### **INCLUDED**

- Countertop
- Matching Backsplash
- Sink

### COUNTERTOP PLAN VIEW



### **EDGE SIDE VIEW**



THREE DIMENSIONAL COUNTERTOP VIEW