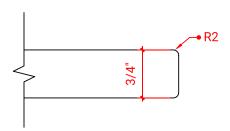

## **HUTTON 37" CENTER SINK CABINET**



## **W037S**



### **BASE CABINET DIMENSIONS**

36" W x 21.75" D x 18" H

## **FEATURES**

- Solid wood frame & plywood panels
- Dovetail drawers and joints
- Soft closing doors & drawers

## HARDWARE FINISHES



## **AVAILABLE COLORS**



## FRONT VIEW



# SIDE VIEW









## 37" RECTANGLE SINK THIN COUNTERTOP



## **OVERALL DIMENSIONS**

37" W x 22" D x 0.75" H

## **COUNTERTOP OPTIONS**



Carrara Marble CW2-037S-REC-CT

## **FEATURES**

- Solid countertop with mitered edges & seams
- Undermount white rectangular sink
- Pre-drilled for 8" widespread faucet

### **INCLUDED**

- Countertop
- Matching Backsplash
- Sink

### COUNTERTOP PLAN VIEW



### **EDGE SIDE VIEW**



THREE DIMENSIONAL COUNTERTOP VIEW