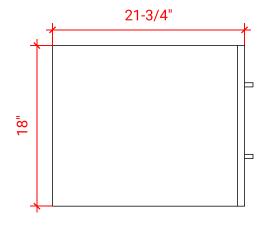

## **HUTTON 37" CENTER SINK CABINET**



## **W037S**



### **BASE CABINET DIMENSIONS**

36" W x 21.75" D x 18" H

## **FEATURES**

- Solid wood frame & plywood panels
- Dovetail drawers and joints
- Soft closing doors & drawers

## HARDWARE FINISHES



## **AVAILABLE COLORS**



## FRONT VIEW



# SIDE VIEW









## 37" RECTANGLE SINK THIN COUNTERTOP



## **OVERALL DIMENSIONS**

37" W x 22" D x 0.75" H

## **COUNTERTOP OPTIONS**



Carrara Marble CW2-037S-REC-CT

## **FEATURES**

- Solid countertop with mitered edges & seams
- Undermount white rectangular sink
- Pre-drilled for 8" widespread faucet

### **INCLUDED**

- Countertop
- Matching Backsplash
- Sink

### COUNTERTOP PLAN VIEW



### **EDGE SIDE VIEW**



THREE DIMENSIONAL COUNTERTOP VIEW