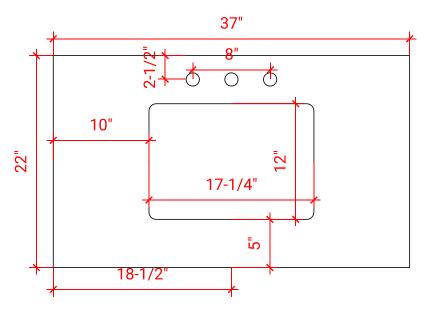

## **HUTTON 37" CENTER SINK CABINET**



## **W037S**



### **BASE CABINET DIMENSIONS**

36" W x 21.75" D x 18" H

## **FEATURES**

- Solid wood frame & plywood panels
- Dovetail drawers and joints
- Soft closing doors & drawers

## HARDWARE FINISHES



## **AVAILABLE COLORS**



## FRONT VIEW



# SIDE VIEW









## 37" RECTANGLE SINK THIN COUNTERTOP



## **OVERALL DIMENSIONS**

37" W x 22" D x 0.75" H

## **COUNTERTOP OPTIONS**



Carrara Marble CW2-037S-REC-CT

## **FEATURES**

- Solid countertop with mitered edges & seams
- Undermount white rectangular sink
- Pre-drilled for 8" widespread faucet

### **INCLUDED**

- Countertop
- Matching Backsplash
- Sink

### COUNTERTOP PLAN VIEW



### **EDGE SIDE VIEW**



THREE DIMENSIONAL COUNTERTOP VIEW