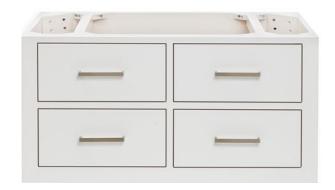

## **HUTTON 37" CENTER SINK CABINET**

## **W037S**

### **BASE CABINET DIMENSIONS**

36" W x 21.75" D x 18" H

## **FEATURES**

- Solid wood frame & plywood panels
- Dovetail drawers and joints
- Soft closing doors & drawers