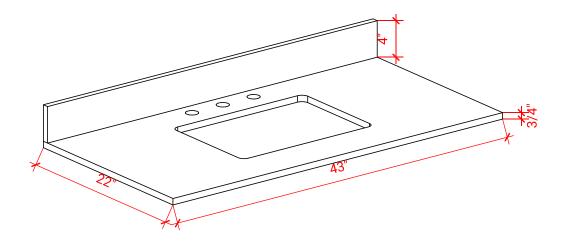

### **OVERALL DIMENSIONS**

43" W x 22" D x 0.75" H

## THREE DIMENSIONAL COUNTERTOP VIEW