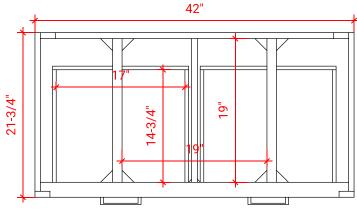

# **HUTTON 43" CENTER SINK CABINET**



### W043S



# **BASE CABINET DIMENSIONS**

42" W x 21.75" D x 18" H

### **FEATURES**

- Solid wood frame & plywood panels
- Dovetail drawers and joints
- Soft closing doors & drawers

## HARDWARE FINISHES



### **AVAILABLE COLORS**



### FRONT VIEW



### SIDE VIEW



PLAN VIEW









### **OVERALL DIMENSIONS**

43" W x 22" D x 0.75" H

## **COUNTERTOP OPTIONS**



Carrara Marble CW2-043S-REC-CT

### **FEATURES**

- Solid countertop with mitered edges & seams
- Undermount white rectangular sink
- Pre-drilled for 8" widespread faucet

### **INCLUDED**

- Countertop
- Matching Backsplash
- Sink

### COUNTERTOP PLAN VIEW



### **EDGE SIDE VIEW**



## THREE DIMENSIONAL COUNTERTOP VIEW