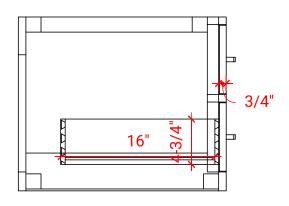

# **HUTTON 43" CENTER SINK CABINET**



### W043S



# **BASE CABINET DIMENSIONS**

42" W x 21.75" D x 18" H

### **FEATURES**

- Solid wood frame & plywood panels
- Dovetail drawers and joints
- Soft closing doors & drawers

## HARDWARE FINISHES



### **AVAILABLE COLORS**



### FRONT VIEW



### SIDE VIEW



PLAN VIEW









### **OVERALL DIMENSIONS**

43" W x 22" D x 0.75" H

## **COUNTERTOP OPTIONS**



Carrara Marble CW2-043S-REC-CT

### **FEATURES**

- Solid countertop with mitered edges & seams
- Undermount white rectangular sink
- Pre-drilled for 8" widespread faucet

### **INCLUDED**

- Countertop
- Matching Backsplash
- Sink

### COUNTERTOP PLAN VIEW



### **EDGE SIDE VIEW**



## THREE DIMENSIONAL COUNTERTOP VIEW