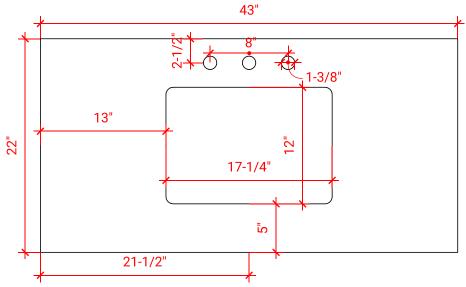

### **OVERALL DIMENSIONS**

43" W x 22" D x 0.75" H

## **COUNTERTOP OPTIONS**

Carrara Marble CW2-043S-REC-CT

### **FEATURES**

- Solid countertop with mitered edges & seams
- Undermount white rectangular sink
- Pre-drilled for 8" widespread faucet

### COUNTERTOP PLAN VIEW