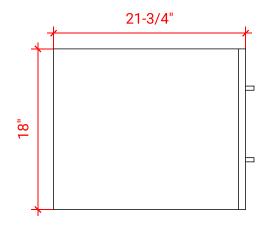

# **BASE CABINET DIMENSIONS**

42" W x 21.75" D x 18" H

### SIDE VIEW

PLAN VIEW