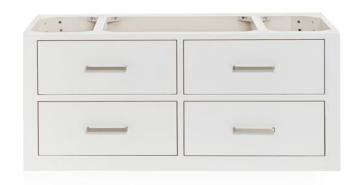

# **HUTTON 43" CENTER SINK CABINET**



### W043S



# **BASE CABINET DIMENSIONS**

42" W x 21.75" D x 18" H

### **FEATURES**

- Solid wood frame & plywood panels
- Dovetail drawers and joints
- Soft closing doors & drawers

## HARDWARE FINISHES



### **AVAILABLE COLORS**



### FRONT VIEW



### SIDE VIEW



PLAN VIEW









### **OVERALL DIMENSIONS**

43" W x 22" D x 0.75" H

## **COUNTERTOP OPTIONS**



Carrara Marble CW2-043S-REC-CT

### **FEATURES**

- Solid countertop with mitered edges & seams
- Undermount white rectangular sink
- Pre-drilled for 8" widespread faucet

### **INCLUDED**

- Countertop
- Matching Backsplash
- Sink

### COUNTERTOP PLAN VIEW



### **EDGE SIDE VIEW**



## THREE DIMENSIONAL COUNTERTOP VIEW