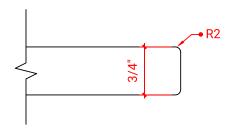

# **HUTTON 43" CENTER SINK CABINET**



### W043S



# **BASE CABINET DIMENSIONS**

42" W x 21.75" D x 18" H

### **FEATURES**

- Solid wood frame & plywood panels
- Dovetail drawers and joints
- Soft closing doors & drawers

## HARDWARE FINISHES



### **AVAILABLE COLORS**



### FRONT VIEW



### SIDE VIEW



PLAN VIEW









### **OVERALL DIMENSIONS**

43" W x 22" D x 0.75" H

## **COUNTERTOP OPTIONS**



Carrara Marble CW2-043S-REC-CT

### **FEATURES**

- Solid countertop with mitered edges & seams
- Undermount white rectangular sink
- Pre-drilled for 8" widespread faucet

### **INCLUDED**

- Countertop
- Matching Backsplash
- Sink

### COUNTERTOP PLAN VIEW



### **EDGE SIDE VIEW**



## THREE DIMENSIONAL COUNTERTOP VIEW