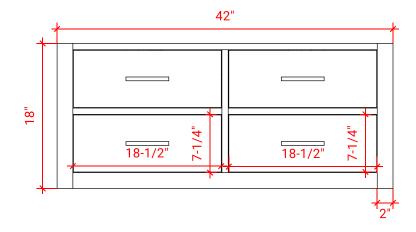

# **BASE CABINET DIMENSIONS**

42" W x 21.75" D x 18" H

### FRONT VIEW

### SIDE VIEW

PLAN VIEW