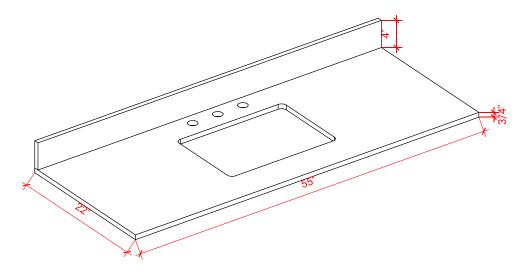

# **HUTTON 55" CENTER SINK CABINET**



### **W055S**



#### **BASE CABINET DIMENSIONS**

54" W x 21.75" D x 18" H

### **FEATURES**

- Solid wood frame & plywood panels
- Dovetail drawers and joints
- Soft closing doors & drawers

# HARDWARE FINISHES



### **AVAILABLE COLORS**



#### FRONT VIEW



# SIDE VIEW



#### **PLAN VIEW**







# 55" RECTANGLE SINK THIN COUNTERTOP



### **OVERALL DIMENSIONS**

55" W x 22" D x 0.75" H

# **COUNTERTOP OPTIONS**



Carrara Marble CW2-055S-REC-CT

### **FEATURES**

- Solid countertop with mitered edges & seams
- Undermount white rectangular sink
- Pre-drilled for 8" widespread faucet

### **INCLUDED**

- Countertop
- Matching Backsplash
- Sink

### COUNTERTOP PLAN VIEW



### **EDGE SIDE VIEW**



### THREE DIMENSIONAL COUNTERTOP VIEW