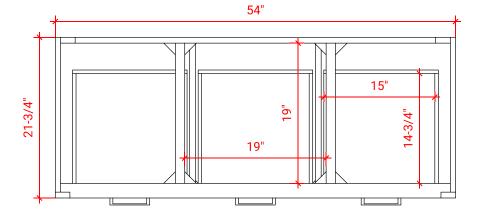

# **HUTTON 55" CENTER SINK CABINET**



### **W055S**



#### **BASE CABINET DIMENSIONS**

54" W x 21.75" D x 18" H

### **FEATURES**

- Solid wood frame & plywood panels
- Dovetail drawers and joints
- Soft closing doors & drawers

# HARDWARE FINISHES



### **AVAILABLE COLORS**



#### FRONT VIEW



# SIDE VIEW



#### **PLAN VIEW**







# 55" RECTANGLE SINK THIN COUNTERTOP



### **OVERALL DIMENSIONS**

55" W x 22" D x 0.75" H

# **COUNTERTOP OPTIONS**



Carrara Marble CW2-055S-REC-CT

### **FEATURES**

- Solid countertop with mitered edges & seams
- Undermount white rectangular sink
- Pre-drilled for 8" widespread faucet

### **INCLUDED**

- Countertop
- Matching Backsplash
- Sink

### COUNTERTOP PLAN VIEW



### **EDGE SIDE VIEW**



### THREE DIMENSIONAL COUNTERTOP VIEW