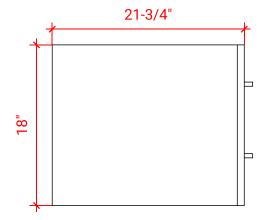

# **HUTTON 55" CENTER SINK CABINET**



### **W055S**



#### **BASE CABINET DIMENSIONS**

54" W x 21.75" D x 18" H

### **FEATURES**

- Solid wood frame & plywood panels
- Dovetail drawers and joints
- Soft closing doors & drawers

# HARDWARE FINISHES



### **AVAILABLE COLORS**



#### FRONT VIEW



# SIDE VIEW



#### **PLAN VIEW**







# 55" RECTANGLE SINK THIN COUNTERTOP



### **OVERALL DIMENSIONS**

55" W x 22" D x 0.75" H

# **COUNTERTOP OPTIONS**



Carrara Marble CW2-055S-REC-CT

### **FEATURES**

- Solid countertop with mitered edges & seams
- Undermount white rectangular sink
- Pre-drilled for 8" widespread faucet

### **INCLUDED**

- Countertop
- Matching Backsplash
- Sink

### COUNTERTOP PLAN VIEW



### **EDGE SIDE VIEW**



### THREE DIMENSIONAL COUNTERTOP VIEW