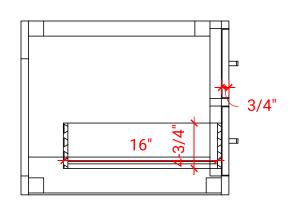

# **HUTTON 55" CENTER SINK CABINET**



### **W055S**



#### **BASE CABINET DIMENSIONS**

54" W x 21.75" D x 18" H

### **FEATURES**

- Solid wood frame & plywood panels
- Dovetail drawers and joints
- Soft closing doors & drawers

# HARDWARE FINISHES



### **AVAILABLE COLORS**



#### FRONT VIEW



# SIDE VIEW



#### **PLAN VIEW**







# 55" RECTANGLE SINK THIN COUNTERTOP



### **OVERALL DIMENSIONS**

55" W x 22" D x 0.75" H

# **COUNTERTOP OPTIONS**



Carrara Marble CW2-055S-REC-CT

### **FEATURES**

- Solid countertop with mitered edges & seams
- Undermount white rectangular sink
- Pre-drilled for 8" widespread faucet

### **INCLUDED**

- Countertop
- Matching Backsplash
- Sink

### COUNTERTOP PLAN VIEW



### **EDGE SIDE VIEW**



### THREE DIMENSIONAL COUNTERTOP VIEW