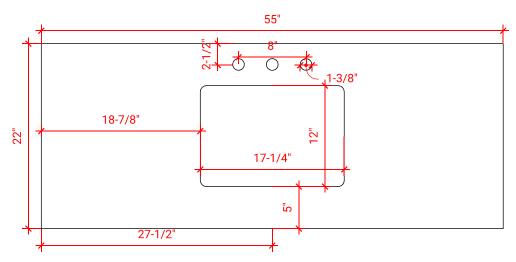

# 55" RECTANGLE SINK THIN COUNTERTOP

### **OVERALL DIMENSIONS**

55" W x 22" D x 0.75" H

### COUNTERTOP PLAN VIEW