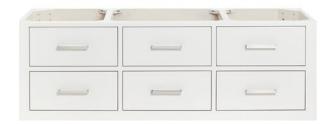

# **HUTTON 55" CENTER SINK CABINET**

### **W055S**

#### **BASE CABINET DIMENSIONS**

54" W x 21.75" D x 18" H

### **FEATURES**

- Solid wood frame & plywood panels
- Dovetail drawers and joints
- Soft closing doors & drawers