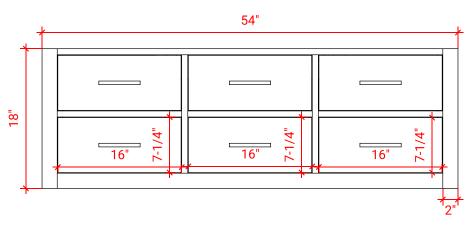

#### **BASE CABINET DIMENSIONS**

54" W x 21.75" D x 18" H

#### FRONT VIEW

# SIDE VIEW

#### **PLAN VIEW**