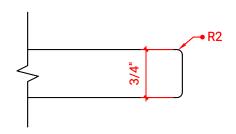

# **HUTTON 55" CENTER SINK CABINET**



### **W055S**



#### **BASE CABINET DIMENSIONS**

54" W x 21.75" D x 18" H

### **FEATURES**

- Solid wood frame & plywood panels
- Dovetail drawers and joints
- Soft closing doors & drawers

# HARDWARE FINISHES



### **AVAILABLE COLORS**



#### FRONT VIEW



# SIDE VIEW



#### **PLAN VIEW**







# 55" RECTANGLE SINK THIN COUNTERTOP



### **OVERALL DIMENSIONS**

55" W x 22" D x 0.75" H

# **COUNTERTOP OPTIONS**



Carrara Marble CW2-055S-REC-CT

### **FEATURES**

- Solid countertop with mitered edges & seams
- Undermount white rectangular sink
- Pre-drilled for 8" widespread faucet

### **INCLUDED**

- Countertop
- Matching Backsplash
- Sink

### COUNTERTOP PLAN VIEW



### **EDGE SIDE VIEW**



### THREE DIMENSIONAL COUNTERTOP VIEW