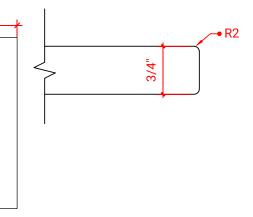

## **HUTTON 61" SINGLE SINK CABINET**



#### W061S



#### **BASE CABINET DIMENSIONS**

60" W x 21.75" D x 18" H

#### **FEATURES**

- Solid wood frame & plywood panels
- Dovetail drawers and joints
- Soft closing doors & drawers

## HARDWARE FINISHES



#### **AVAILABLE COLORS**



# FRONT VIEW SIDE VIEW



#### **PLAN VIEW**







## **61" RECTANGLE SINK THIN COUNTERTOP**



#### **OVERALL DIMENSIONS**

61" W x 22" D x 0.75" H

## **COUNTERTOP OPTIONS**



Carrara Marble CW2-061S-REC-CT

22"

#### **FEATURES**

- Solid countertop with mitered edges & seams
- Undermount white rectangular sink
- Pre-drilled for 8" widespread faucet

#### **INCLUDED**

- Countertop
- Matching Backsplash
- Sink

#### COUNTERTOP PLAN VIEW

22"

30-1/2"

# 61"

17-1/4"

ณี

# EDGE SIDE VIEW



#### THREE DIMENSIONAL COUNTERTOP VIEW



1-3/8"