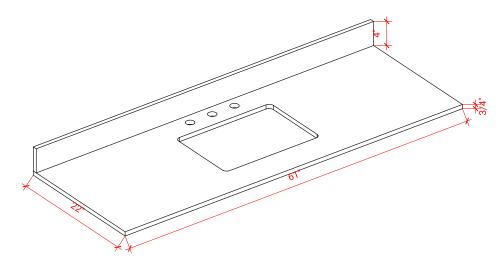

#### **OVERALL DIMENSIONS**

61" W x 22" D x 0.75" H

#### THREE DIMENSIONAL COUNTERTOP VIEW

1-3/8"