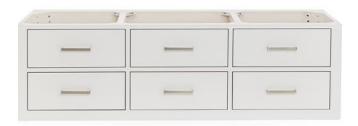

## **HUTTON 61" SINGLE SINK CABINET**

#### **FEATURES**

- Solid wood frame & plywood panels
- Dovetail drawers and joints
- Soft closing doors & drawers