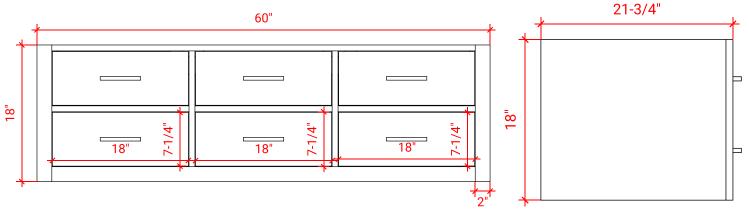

#### **BASE CABINET DIMENSIONS**

60" W x 21.75" D x 18" H

# FRONT VIEW SIDE VIEW

#### **PLAN VIEW**