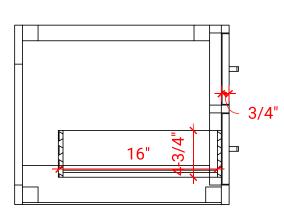

## **HUTTON 61" SINGLE SINK CABINET**



#### W061S



#### **BASE CABINET DIMENSIONS**

60" W x 21.75" D x 18" H

#### **FEATURES**

- Solid wood frame & plywood panels
- Dovetail drawers and joints
- Soft closing doors & drawers

## HARDWARE FINISHES



#### **AVAILABLE COLORS**



# FRONT VIEW SIDE VIEW



#### **PLAN VIEW**







## **61" RECTANGLE SINK THIN COUNTERTOP**



#### **OVERALL DIMENSIONS**

61" W x 22" D x 0.75" H

## **COUNTERTOP OPTIONS**



Carrara Marble CW2-061S-REC-CT

22"

#### **FEATURES**

- Solid countertop with mitered edges & seams
- Undermount white rectangular sink
- Pre-drilled for 8" widespread faucet

#### **INCLUDED**

- Countertop
- Matching Backsplash
- Sink

#### COUNTERTOP PLAN VIEW

22"

30-1/2"

# 61"

17-1/4"

ณี

# EDGE SIDE VIEW



#### THREE DIMENSIONAL COUNTERTOP VIEW



1-3/8"