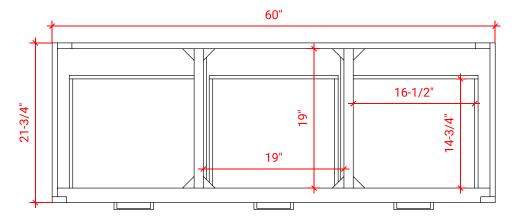

## **HUTTON 61" SINGLE SINK CABINET**



#### W061S



#### **BASE CABINET DIMENSIONS**

60" W x 21.75" D x 18" H

#### **FEATURES**

- Solid wood frame & plywood panels
- Dovetail drawers and joints
- Soft closing doors & drawers

## HARDWARE FINISHES



#### **AVAILABLE COLORS**



# FRONT VIEW SIDE VIEW



#### **PLAN VIEW**







## **61" RECTANGLE SINK THIN COUNTERTOP**



#### **OVERALL DIMENSIONS**

61" W x 22" D x 0.75" H

## **COUNTERTOP OPTIONS**



Carrara Marble CW2-061S-REC-CT

22"

#### **FEATURES**

- Solid countertop with mitered edges & seams
- Undermount white rectangular sink
- Pre-drilled for 8" widespread faucet

#### **INCLUDED**

- Countertop
- Matching Backsplash
- Sink

#### COUNTERTOP PLAN VIEW

22"

30-1/2"

# 61"

17-1/4"

ณี

# EDGE SIDE VIEW



#### THREE DIMENSIONAL COUNTERTOP VIEW



1-3/8"