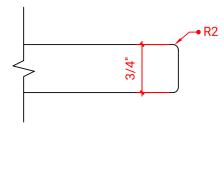

# **HUTTON 73" DOUBLE SINK CABINET**



# W073D



### **BASE CABINET DIMENSIONS**

72" W x 21.75" D x 18" H

# **FEATURES**

- Solid wood frame & plywood panels
- Dovetail drawers and joints
- Soft closing doors & drawers

# HARDWARE FINISHES



# **AVAILABLE COLORS**



#### FRONT VIEW



### SIDE VIEW



#### PLAN VIEW







# 73" DOUBLE RECTANGLE SINK THIN COUNTERTOP



# **OVERALL DIMENSIONS**

73" W x 22" D x 0.75" H

# **COUNTERTOP OPTIONS**



Carrara Marble CW2-073D-REC-CT

# **FEATURES**

- Solid countertop with mitered edges & seams
- Undermount white rectangular sink
- Pre-drilled for 8" widespread faucet

### **INCLUDED**

- Countertop
- Matching Backsplash
- Sink

### COUNTERTOP PLAN VIEW



### **EDGE SIDE VIEW**



# THREE DIMENSIONAL COUNTERTOP VIEW