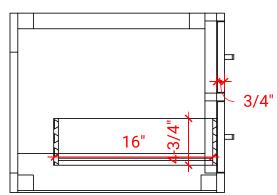

# **HUTTON 73" DOUBLE SINK CABINET**



# W073D



### **BASE CABINET DIMENSIONS**

72" W x 21.75" D x 18" H

# **FEATURES**

- Solid wood frame & plywood panels
- Dovetail drawers and joints
- Soft closing doors & drawers

# HARDWARE FINISHES



# **AVAILABLE COLORS**



#### FRONT VIEW



### SIDE VIEW



#### PLAN VIEW







# 73" DOUBLE RECTANGLE SINK THIN COUNTERTOP



# **OVERALL DIMENSIONS**

73" W x 22" D x 0.75" H

# **COUNTERTOP OPTIONS**



Carrara Marble CW2-073D-REC-CT

# **FEATURES**

- Solid countertop with mitered edges & seams
- Undermount white rectangular sink
- Pre-drilled for 8" widespread faucet

### **INCLUDED**

- Countertop
- Matching Backsplash
- Sink

### COUNTERTOP PLAN VIEW



### **EDGE SIDE VIEW**



# THREE DIMENSIONAL COUNTERTOP VIEW