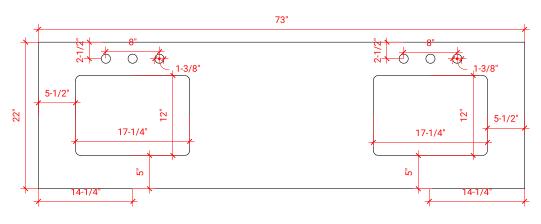

# 73" DOUBLE RECTANGLE SINK THIN COUNTERTOP

# **OVERALL DIMENSIONS**

73" W x 22" D x 0.75" H

# **COUNTERTOP OPTIONS**

Carrara Marble CW2-073D-REC-CT

# **FEATURES**

- Solid countertop with mitered edges & seams
- Undermount white rectangular sink
- Pre-drilled for 8" widespread faucet

### **INCLUDED**

- Countertop
- Matching Backsplash
- Sink

### COUNTERTOP PLAN VIEW