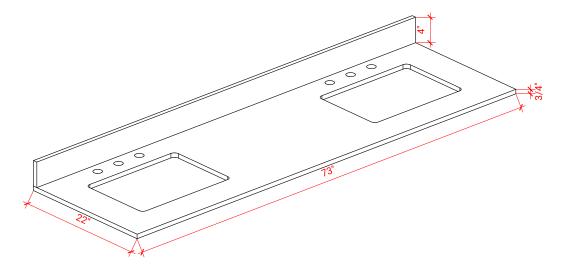

# THREE DIMENSIONAL COUNTERTOP VIEW

# **OVERALL DIMENSIONS**

73" W x 22" D x 0.75" H