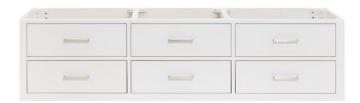

# **HUTTON 73" DOUBLE SINK CABINET**

# W073D

# **FEATURES**

- Solid wood frame & plywood panels
- Dovetail drawers and joints
- Soft closing doors & drawers