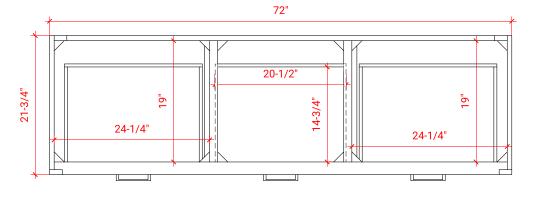

# **HUTTON 73" DOUBLE SINK CABINET**



# W073D



### **BASE CABINET DIMENSIONS**

72" W x 21.75" D x 18" H

# **FEATURES**

- Solid wood frame & plywood panels
- Dovetail drawers and joints
- Soft closing doors & drawers

# HARDWARE FINISHES



# **AVAILABLE COLORS**



#### FRONT VIEW



### SIDE VIEW



#### PLAN VIEW







# 73" DOUBLE RECTANGLE SINK THIN COUNTERTOP



# **OVERALL DIMENSIONS**

73" W x 22" D x 0.75" H

# **COUNTERTOP OPTIONS**



Carrara Marble CW2-073D-REC-CT

# **FEATURES**

- Solid countertop with mitered edges & seams
- Undermount white rectangular sink
- Pre-drilled for 8" widespread faucet

### **INCLUDED**

- Countertop
- Matching Backsplash
- Sink

### COUNTERTOP PLAN VIEW



### **EDGE SIDE VIEW**



# THREE DIMENSIONAL COUNTERTOP VIEW