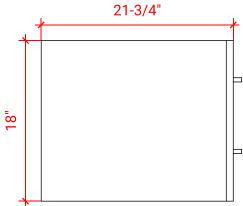

# **HUTTON 73" DOUBLE SINK CABINET**



# W073D



### **BASE CABINET DIMENSIONS**

72" W x 21.75" D x 18" H

# **FEATURES**

- Solid wood frame & plywood panels
- Dovetail drawers and joints
- Soft closing doors & drawers

# HARDWARE FINISHES



# **AVAILABLE COLORS**



#### FRONT VIEW



### SIDE VIEW



#### PLAN VIEW







# 73" DOUBLE RECTANGLE SINK THIN COUNTERTOP



# **OVERALL DIMENSIONS**

73" W x 22" D x 0.75" H

# **COUNTERTOP OPTIONS**



Carrara Marble CW2-073D-REC-CT

# **FEATURES**

- Solid countertop with mitered edges & seams
- Undermount white rectangular sink
- Pre-drilled for 8" widespread faucet

### **INCLUDED**

- Countertop
- Matching Backsplash
- Sink

### COUNTERTOP PLAN VIEW



### **EDGE SIDE VIEW**



# THREE DIMENSIONAL COUNTERTOP VIEW