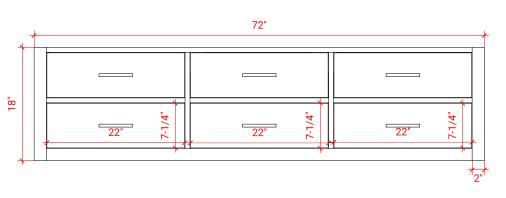

# **HUTTON 73" DOUBLE SINK CABINET**



# W073D



### **BASE CABINET DIMENSIONS**

72" W x 21.75" D x 18" H

# **FEATURES**

- Solid wood frame & plywood panels
- Dovetail drawers and joints
- Soft closing doors & drawers

# HARDWARE FINISHES



# **AVAILABLE COLORS**



#### FRONT VIEW



### SIDE VIEW



#### PLAN VIEW







# 73" DOUBLE RECTANGLE SINK THIN COUNTERTOP



# **OVERALL DIMENSIONS**

73" W x 22" D x 0.75" H

# **COUNTERTOP OPTIONS**



Carrara Marble CW2-073D-REC-CT

# **FEATURES**

- Solid countertop with mitered edges & seams
- Undermount white rectangular sink
- Pre-drilled for 8" widespread faucet

### **INCLUDED**

- Countertop
- Matching Backsplash
- Sink

### COUNTERTOP PLAN VIEW



### **EDGE SIDE VIEW**



# THREE DIMENSIONAL COUNTERTOP VIEW