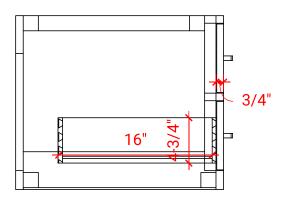

# W030S



## **BASE CABINET DIMENSIONS**

30" W x 21.75" D x 18" H

## FEATURES

- Solid wood frame & plywood panels
- Dovetail drawers and joints
- Soft closing doors & drawers

# HARDWARE FINISHES







## SIDE VIEW













FRONT VIEW





## OVERALL DIMENSIONS

30.5" W x 22" D x 1.5" H

# COUNTERTOP OPTIONS





Carrara Marble CW-031S-REC-CT

White Quartz WQ-031S-REC-CT

#### COUNTERTOP PLAN VIEW

## FEATURES

- Solid countertop with mitered edges & seams
- Undermount white oval sink
- Pre-drilled for 8" widespread faucet

## INCLUDED

- Countertop
- Matching Backsplash
- Sink



# 

#### THREE DIMENSIONAL COUNTERTOP VIEW





#### EDGE SIDE VIEW