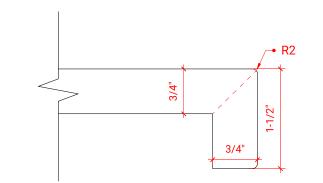

# W030S



## **BASE CABINET DIMENSIONS**

30" W x 21.75" D x 18" H

## FEATURES

- Solid wood frame & plywood panels
- Dovetail drawers and joints
- Soft closing doors & drawers

# HARDWARE FINISHES







## SIDE VIEW













FRONT VIEW





## OVERALL DIMENSIONS

30.5" W x 22" D x 1.5" H

# COUNTERTOP OPTIONS





Carrara Marble CW-031S-REC-CT

White Quartz WQ-031S-REC-CT

#### COUNTERTOP PLAN VIEW

## FEATURES

- Solid countertop with mitered edges & seams
- Undermount white oval sink
- Pre-drilled for 8" widespread faucet

## INCLUDED

- Countertop
- Matching Backsplash
- Sink



# 

#### THREE DIMENSIONAL COUNTERTOP VIEW





#### EDGE SIDE VIEW