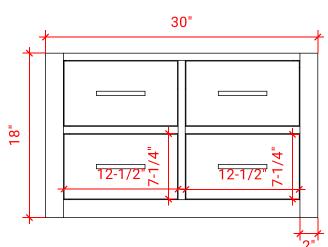

## **BASE CABINET DIMENSIONS**

30" W x 21.75" D x 18" H

## SIDE VIEW

FRONT VIEW