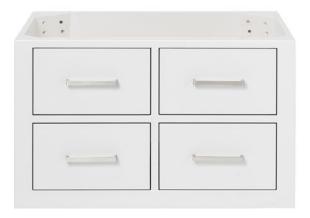

# W030S

## **BASE CABINET DIMENSIONS**

30" W x 21.75" D x 18" H

## FEATURES

- Solid wood frame & plywood panels
- Dovetail drawers and joints
- Soft closing doors & drawers