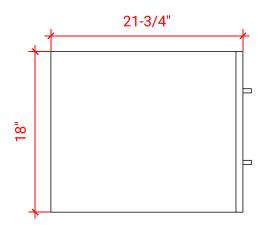

## **BASE CABINET DIMENSIONS**

30" W x 21.75" D x 18" H

## SIDE VIEW

FRONT VIEW