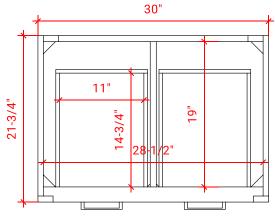

# W030S



## **BASE CABINET DIMENSIONS**

30" W x 21.75" D x 18" H

## FEATURES

- Solid wood frame & plywood panels
- Dovetail drawers and joints
- Soft closing doors & drawers

# HARDWARE FINISHES







## SIDE VIEW













FRONT VIEW





## OVERALL DIMENSIONS

30.5" W x 22" D x 1.5" H

# COUNTERTOP OPTIONS





Carrara Marble CW-031S-REC-CT

White Quartz WQ-031S-REC-CT

#### COUNTERTOP PLAN VIEW

## FEATURES

- Solid countertop with mitered edges & seams
- Undermount white oval sink
- Pre-drilled for 8" widespread faucet

## INCLUDED

- Countertop
- Matching Backsplash
- Sink



# 

#### THREE DIMENSIONAL COUNTERTOP VIEW





#### EDGE SIDE VIEW