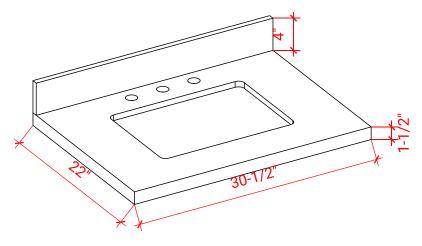

## OVERALL DIMENSIONS

30.5" W x 22" D x 1.5" H

#### THREE DIMENSIONAL COUNTERTOP VIEW