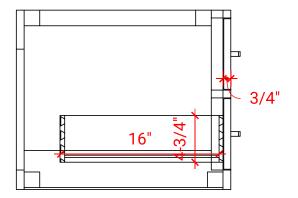

## **HUTTON 37" CENTER SINK CABINET**



### **W037S**



### **BASE CABINET DIMENSIONS**

36" W x 21.75" D x 18" H

### **FEATURES**

- Solid wood frame & plywood panels
- Dovetail drawers and joints
- Soft closing doors & drawers

## HARDWARE FINISHES



### **AVAILABLE COLORS**



### FRONT VIEW



# SIDE VIEW











### **OVERALL DIMENSIONS**

37" W x 22" D x 1.5" H

### **COUNTERTOP OPTIONS**







White Quartz WQ-037S-OVL-CT

# COUNTERTOP PLAN VIEW



### **FEATURES**

- Solid countertop with mitered edges & seams
- Undermount white oval sink
- Pre-drilled for 8" widespread faucet

### **INCLUDED**

- Countertop
- Matching Backsplash
- Sink

### **EDGE SIDE VIEW**



### THREE DIMENSIONAL COUNTERTOP VIEW