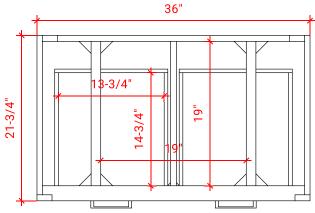

### THREE DIMENSIONAL COUNTERTOP VIEW

### **BASE CABINET DIMENSIONS**

36" W x 21.75" D x 18" H