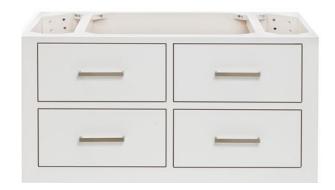

## **HUTTON 37" CENTER SINK CABINET**



### **W037S**



### **BASE CABINET DIMENSIONS**

36" W x 21.75" D x 18" H

### **FEATURES**

- Solid wood frame & plywood panels
- Dovetail drawers and joints
- Soft closing doors & drawers

## HARDWARE FINISHES



### **AVAILABLE COLORS**



### FRONT VIEW



# SIDE VIEW











### **OVERALL DIMENSIONS**

37" W x 22" D x 1.5" H

### **COUNTERTOP OPTIONS**







White Quartz WQ-037S-OVL-CT

# COUNTERTOP PLAN VIEW



### **FEATURES**

- Solid countertop with mitered edges & seams
- Undermount white oval sink
- Pre-drilled for 8" widespread faucet

### **INCLUDED**

- Countertop
- Matching Backsplash
- Sink

### **EDGE SIDE VIEW**



### THREE DIMENSIONAL COUNTERTOP VIEW