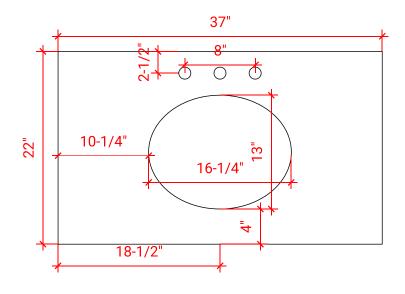

### **OVERALL DIMENSIONS**

37" W x 22" D x 1.5" H

### **COUNTERTOP OPTIONS**

White Quartz WQ-037S-OVL-CT

# COUNTERTOP PLAN VIEW

### **FEATURES**

- Solid countertop with mitered edges & seams
- Undermount white oval sink
- Pre-drilled for 8" widespread faucet