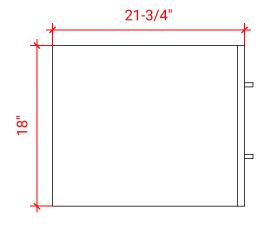

## **HUTTON 37" CENTER SINK CABINET**



### **W037S**



### **BASE CABINET DIMENSIONS**

36" W x 21.75" D x 18" H

### **FEATURES**

- Solid wood frame & plywood panels
- Dovetail drawers and joints
- Soft closing doors & drawers

## HARDWARE FINISHES



### **AVAILABLE COLORS**



### FRONT VIEW



# SIDE VIEW











### **OVERALL DIMENSIONS**

37" W x 22" D x 1.5" H

### **COUNTERTOP OPTIONS**







White Quartz WQ-037S-OVL-CT

# COUNTERTOP PLAN VIEW



### **FEATURES**

- Solid countertop with mitered edges & seams
- Undermount white oval sink
- Pre-drilled for 8" widespread faucet

### **INCLUDED**

- Countertop
- Matching Backsplash
- Sink

### **EDGE SIDE VIEW**



### THREE DIMENSIONAL COUNTERTOP VIEW