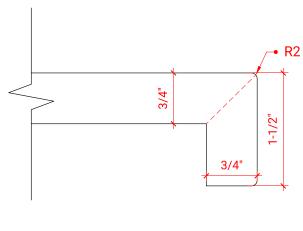

## **HUTTON 37" CENTER SINK CABINET**



### **W037S**



### **BASE CABINET DIMENSIONS**

36" W x 21.75" D x 18" H

### **FEATURES**

- Solid wood frame & plywood panels
- Dovetail drawers and joints
- Soft closing doors & drawers

## HARDWARE FINISHES



### **AVAILABLE COLORS**



### FRONT VIEW



# SIDE VIEW











### **OVERALL DIMENSIONS**

37" W x 22" D x 1.5" H

### **COUNTERTOP OPTIONS**







White Quartz WQ-037S-OVL-CT

# COUNTERTOP PLAN VIEW



### **FEATURES**

- Solid countertop with mitered edges & seams
- Undermount white oval sink
- Pre-drilled for 8" widespread faucet

### **INCLUDED**

- Countertop
- Matching Backsplash
- Sink

### **EDGE SIDE VIEW**



### THREE DIMENSIONAL COUNTERTOP VIEW