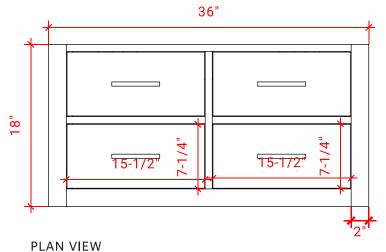

## **HUTTON 37" CENTER SINK CABINET**



### **W037S**



### **BASE CABINET DIMENSIONS**

36" W x 21.75" D x 18" H

### **FEATURES**

- Solid wood frame & plywood panels
- Dovetail drawers and joints
- Soft closing doors & drawers

## HARDWARE FINISHES



### **AVAILABLE COLORS**



### FRONT VIEW



# SIDE VIEW











### **OVERALL DIMENSIONS**

37" W x 22" D x 1.5" H

### **COUNTERTOP OPTIONS**







White Quartz WQ-037S-OVL-CT

# COUNTERTOP PLAN VIEW



### **FEATURES**

- Solid countertop with mitered edges & seams
- Undermount white oval sink
- Pre-drilled for 8" widespread faucet

### **INCLUDED**

- Countertop
- Matching Backsplash
- Sink

### **EDGE SIDE VIEW**



### THREE DIMENSIONAL COUNTERTOP VIEW