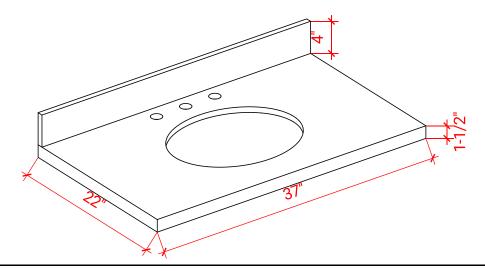

### THREE DIMENSIONAL COUNTERTOP VIEW

### **OVERALL DIMENSIONS**

37" W x 22" D x 1.5" H