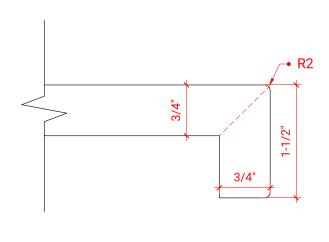

# **HUTTON 37" CENTER SINK CABINET**



## **W037S**



### **BASE CABINET DIMENSIONS**

36" W x 21.75" D x 18" H

## **FEATURES**

- Solid wood frame & plywood panels
- Dovetail drawers and joints
- Soft closing doors & drawers

# HARDWARE FINISHES



## **AVAILABLE COLORS**



## FRONT VIEW



# SIDE VIEW











## **OVERALL DIMENSIONS**

37" W x 22" D x 1.5" H

## **COUNTERTOP OPTIONS**







White Quartz WQ-037S-REC-CT

## **FEATURES**

- Solid countertop with mitered edges & seams
- Undermount white rectangular sink
- Pre-drilled for 8" widespread faucet

### **INCLUDED**

- Countertop
- Matching Backsplash
- Sink

### COUNTERTOP PLAN VIEW



### **EDGE SIDE VIEW**



### THREE DIMENSIONAL COUNTERTOP VIEW