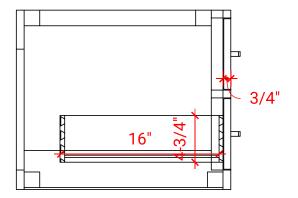

# **HUTTON 37" CENTER SINK CABINET**



## **W037S**



### **BASE CABINET DIMENSIONS**

36" W x 21.75" D x 18" H

## **FEATURES**

- Solid wood frame & plywood panels
- Dovetail drawers and joints
- Soft closing doors & drawers

# HARDWARE FINISHES



## **AVAILABLE COLORS**



## FRONT VIEW



# SIDE VIEW











## **OVERALL DIMENSIONS**

37" W x 22" D x 1.5" H

## **COUNTERTOP OPTIONS**







White Quartz WQ-037S-REC-CT

## **FEATURES**

- Solid countertop with mitered edges & seams
- Undermount white rectangular sink
- Pre-drilled for 8" widespread faucet

### **INCLUDED**

- Countertop
- Matching Backsplash
- Sink

### COUNTERTOP PLAN VIEW



### **EDGE SIDE VIEW**



### THREE DIMENSIONAL COUNTERTOP VIEW