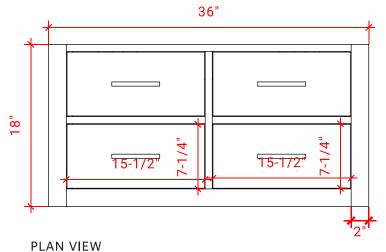

# **HUTTON 37" CENTER SINK CABINET**



## **W037S**



### **BASE CABINET DIMENSIONS**

36" W x 21.75" D x 18" H

## **FEATURES**

- Solid wood frame & plywood panels
- Dovetail drawers and joints
- Soft closing doors & drawers

# HARDWARE FINISHES



## **AVAILABLE COLORS**



## FRONT VIEW



# SIDE VIEW











## **OVERALL DIMENSIONS**

37" W x 22" D x 1.5" H

## **COUNTERTOP OPTIONS**







White Quartz WQ-037S-REC-CT

## **FEATURES**

- Solid countertop with mitered edges & seams
- Undermount white rectangular sink
- Pre-drilled for 8" widespread faucet

### **INCLUDED**

- Countertop
- Matching Backsplash
- Sink

### COUNTERTOP PLAN VIEW



### **EDGE SIDE VIEW**



### THREE DIMENSIONAL COUNTERTOP VIEW