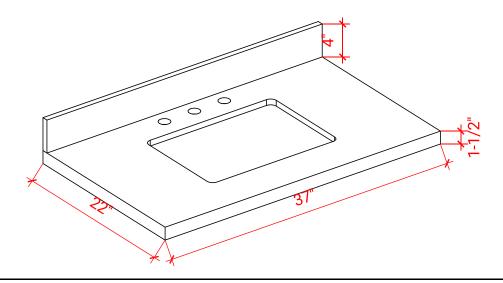

## **OVERALL DIMENSIONS**

37" W x 22" D x 1.5" H

### THREE DIMENSIONAL COUNTERTOP VIEW