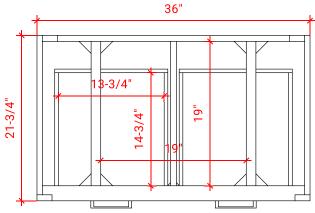

### THREE DIMENSIONAL COUNTERTOP VIEW

## **OVERALL DIMENSIONS**

37" W x 22" D x 1.5" H