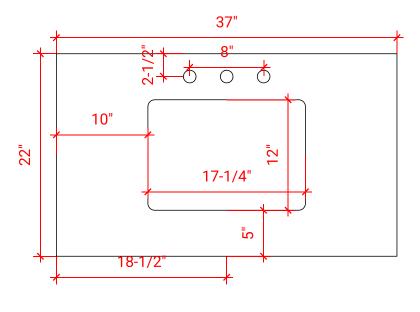

## **OVERALL DIMENSIONS**

37" W x 22" D x 1.5" H

## **COUNTERTOP OPTIONS**

White Quartz WQ-037S-REC-CT

## **FEATURES**

- Solid countertop with mitered edges & seams
- Undermount white rectangular sink
- Pre-drilled for 8" widespread faucet

### COUNTERTOP PLAN VIEW