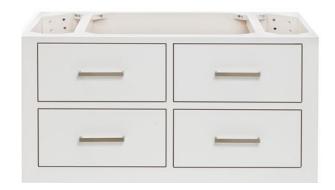

# **HUTTON 37" CENTER SINK CABINET**

## **W037S**

## **FEATURES**

- Solid wood frame & plywood panels
- Dovetail drawers and joints
- Soft closing doors & drawers