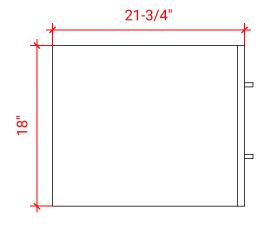

# **HUTTON 37" CENTER SINK CABINET**



## **W037S**



### **BASE CABINET DIMENSIONS**

36" W x 21.75" D x 18" H

## **FEATURES**

- Solid wood frame & plywood panels
- Dovetail drawers and joints
- Soft closing doors & drawers

# HARDWARE FINISHES



## **AVAILABLE COLORS**



## FRONT VIEW



# SIDE VIEW











## **OVERALL DIMENSIONS**

37" W x 22" D x 1.5" H

## **COUNTERTOP OPTIONS**







White Quartz WQ-037S-REC-CT

## **FEATURES**

- Solid countertop with mitered edges & seams
- Undermount white rectangular sink
- Pre-drilled for 8" widespread faucet

### **INCLUDED**

- Countertop
- Matching Backsplash
- Sink

### COUNTERTOP PLAN VIEW



### **EDGE SIDE VIEW**



### THREE DIMENSIONAL COUNTERTOP VIEW