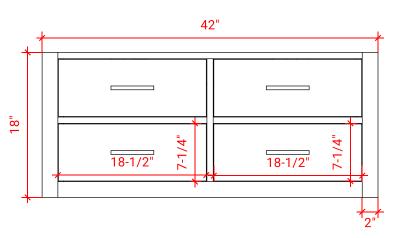

# BASE CABINET DIMENSIONS

42" W x 21.75" D x 18" H

## OVERALL DIMENSIONS

43" W x 22" D x 1.5" H