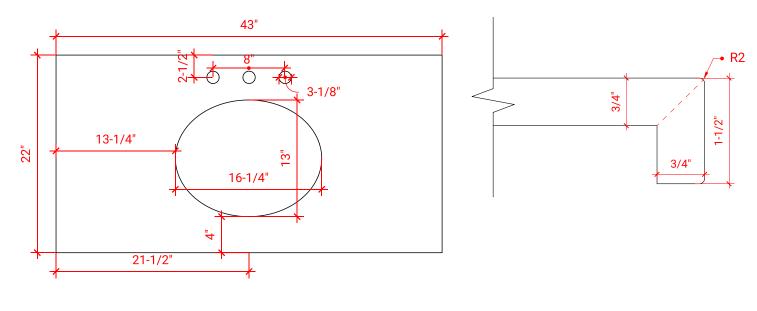

## OVERALL DIMENSIONS

43" W x 22" D x 1.5" H

#### COUNTERTOP PLAN VIEW

### EDGE SIDE VIEW