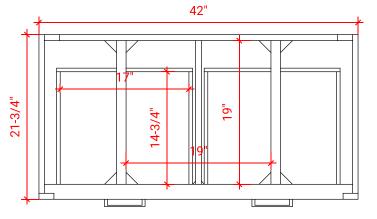

## W043S



# BASE CABINET DIMENSIONS

42" W x 21.75" D x 18" H

## FEATURES

- Solid wood frame & plywood panels
- Dovetail drawers and joints
- Soft closing doors & drawers

# HARDWARE FINISHES



AVAILABLE COLORS



SIDE VIEW





PLAN VIEW







#### FRONT VIEW



## OVERALL DIMENSIONS

43" W x 22" D x 1.5" H

## COUNTERTOP OPTIONS





Carrara Marble CW-043S-OVL-CT

WQ-043S-OVL-CT

#### COUNTERTOP PLAN VIEW

### FEATURES

- Solid countertop with mitered edges & seams
- Undermount white oval sink
- Pre-drilled for 8" widespread faucet

### INCLUDED

- Countertop
- Matching Backsplash
- Sink



### THREE DIMENSIONAL COUNTERTOP VIEW





### EDGE SIDE VIEW