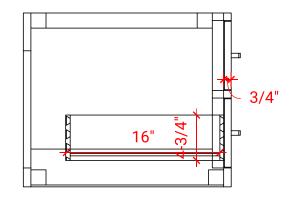

## W043S



# BASE CABINET DIMENSIONS

42" W x 21.75" D x 18" H

## FEATURES

- Solid wood frame & plywood panels
- Dovetail drawers and joints
- Soft closing doors & drawers

# HARDWARE FINISHES



AVAILABLE COLORS



SIDE VIEW





PLAN VIEW







#### FRONT VIEW



## OVERALL DIMENSIONS

43" W x 22" D x 1.5" H

## COUNTERTOP OPTIONS





Carrara Marble CW-043S-OVL-CT

WQ-043S-OVL-CT

#### COUNTERTOP PLAN VIEW

### FEATURES

- Solid countertop with mitered edges & seams
- Undermount white oval sink
- Pre-drilled for 8" widespread faucet

### INCLUDED

- Countertop
- Matching Backsplash
- Sink



### THREE DIMENSIONAL COUNTERTOP VIEW





### EDGE SIDE VIEW