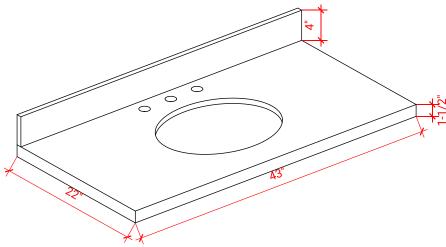

## OVERALL DIMENSIONS

43" W x 22" D x 1.5" H

### THREE DIMENSIONAL COUNTERTOP VIEW