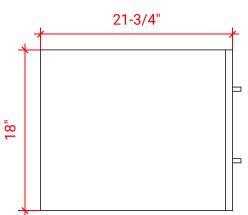

# BASE CABINET DIMENSIONS

42" W x 21.75" D x 18" H

## OVERALL DIMENSIONS

43" W x 22" D x 1.5" H