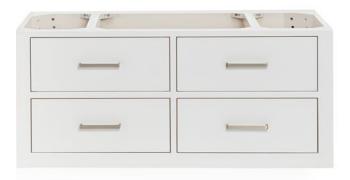

## W043S



# BASE CABINET DIMENSIONS

42" W x 21.75" D x 18" H

## FEATURES

- Solid wood frame & plywood panels
- Dovetail drawers and joints
- Soft closing doors & drawers

# HARDWARE FINISHES



AVAILABLE COLORS



SIDE VIEW





PLAN VIEW







#### FRONT VIEW



## OVERALL DIMENSIONS

43" W x 22" D x 1.5" H

## COUNTERTOP OPTIONS





Carrara Marble CW-043S-OVL-CT

WQ-043S-OVL-CT

#### COUNTERTOP PLAN VIEW

### FEATURES

- Solid countertop with mitered edges & seams
- Undermount white oval sink
- Pre-drilled for 8" widespread faucet

### INCLUDED

- Countertop
- Matching Backsplash
- Sink



### THREE DIMENSIONAL COUNTERTOP VIEW





### EDGE SIDE VIEW