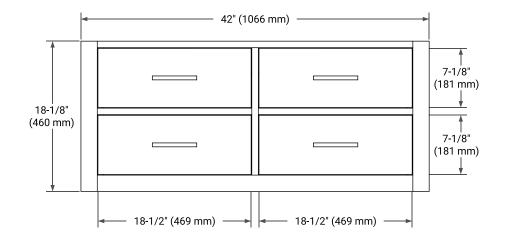

## **BASE CABINET DIMENSIONS**

42" W x 21.5" D x 18" H



# **FEATURES**

- · Solid wood frame & plywood panels
- · Dovetail drawers and joints
- Soft closing doors & drawers

## **HARDWARE FINISHES\***



<sup>\*</sup> Hardware will come preinstalled. Other options are available in the store if you want a different finish.

## **AVAILABLE COLORS**



#### **FRONT VIEW**



#### SIDE VIEW



#### **PLAN VIEW**







## **OVERALL DIMENSIONS**

43" W x 22" D x 1.5" H

## **COUNTERTOP OPTIONS**





Carrara Marble

White Quartz

# **FEATURES**

- Solid countertop with mitered edges & seams
- Undermount white rectangular sink
- Pre-drilled for 8" widespread faucet

## **INCLUDED**

- Countertop
- Matching Backsplash
- Rectangle Sink

#### COUNTERTOP PLAN VIEW



## **EDGE SIDE VIEW**



# THREE DIMENSIONAL COUNTERTOP VIEW