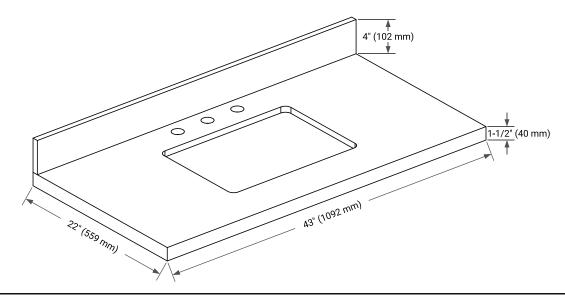

## **OVERALL DIMENSIONS**

43" W x 22" D x 1.5" H

# THREE DIMENSIONAL COUNTERTOP VIEW