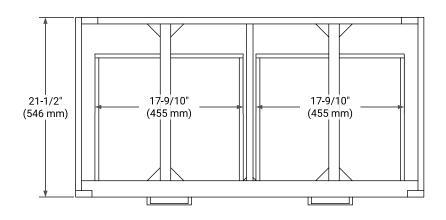

## **BASE CABINET DIMENSIONS**

42" W x 21.5" D x 18" H



# **FEATURES**

- · Solid wood frame & plywood panels
- · Dovetail drawers and joints
- Soft closing doors & drawers

## **HARDWARE FINISHES\***



<sup>\*</sup> Hardware will come preinstalled. Other options are available in the store if you want a different finish.

## **AVAILABLE COLORS**



#### **FRONT VIEW**



#### SIDE VIEW



#### **PLAN VIEW**







## **OVERALL DIMENSIONS**

43" W x 22" D x 1.5" H

## **COUNTERTOP OPTIONS**





Carrara Marble

White Quartz

# **FEATURES**

- Solid countertop with mitered edges & seams
- Undermount white rectangular sink
- Pre-drilled for 8" widespread faucet

## **INCLUDED**

- Countertop
- Matching Backsplash
- Rectangle Sink

#### COUNTERTOP PLAN VIEW



## **EDGE SIDE VIEW**



# THREE DIMENSIONAL COUNTERTOP VIEW