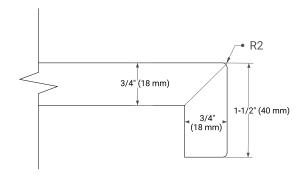

## **BASE CABINET DIMENSIONS**

42" W x 21.5" D x 18" H



# **FEATURES**

- · Solid wood frame & plywood panels
- · Dovetail drawers and joints
- Soft closing doors & drawers

## **HARDWARE FINISHES\***



<sup>\*</sup> Hardware will come preinstalled. Other options are available in the store if you want a different finish.

## **AVAILABLE COLORS**



#### **FRONT VIEW**



#### SIDE VIEW



#### **PLAN VIEW**







## **OVERALL DIMENSIONS**

43" W x 22" D x 1.5" H

## **COUNTERTOP OPTIONS**





Carrara Marble

White Quartz

# **FEATURES**

- Solid countertop with mitered edges & seams
- Undermount white rectangular sink
- Pre-drilled for 8" widespread faucet

## **INCLUDED**

- Countertop
- Matching Backsplash
- Rectangle Sink

#### COUNTERTOP PLAN VIEW



## **EDGE SIDE VIEW**



# THREE DIMENSIONAL COUNTERTOP VIEW