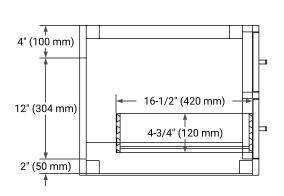

## **BASE CABINET DIMENSIONS**

42" W x 21.5" D x 18" H



# **FEATURES**

- · Solid wood frame & plywood panels
- · Dovetail drawers and joints
- Soft closing doors & drawers

## **HARDWARE FINISHES\***



<sup>\*</sup> Hardware will come preinstalled. Other options are available in the store if you want a different finish.

## **AVAILABLE COLORS**



#### **FRONT VIEW**



#### SIDE VIEW



#### **PLAN VIEW**







## **OVERALL DIMENSIONS**

43" W x 22" D x 1.5" H

## **COUNTERTOP OPTIONS**





Carrara Marble

White Quartz

# **FEATURES**

- Solid countertop with mitered edges & seams
- Undermount white rectangular sink
- Pre-drilled for 8" widespread faucet

## **INCLUDED**

- Countertop
- Matching Backsplash
- Rectangle Sink

#### COUNTERTOP PLAN VIEW



## **EDGE SIDE VIEW**



# THREE DIMENSIONAL COUNTERTOP VIEW