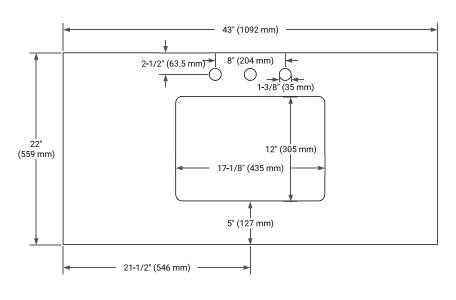

## **BASE CABINET DIMENSIONS**

42" W x 21.5" D x 18" H



# **FEATURES**

- · Solid wood frame & plywood panels
- · Dovetail drawers and joints
- Soft closing doors & drawers

## **HARDWARE FINISHES\***



<sup>\*</sup> Hardware will come preinstalled. Other options are available in the store if you want a different finish.

## **AVAILABLE COLORS**



#### **FRONT VIEW**



#### SIDE VIEW



#### **PLAN VIEW**







## **OVERALL DIMENSIONS**

43" W x 22" D x 1.5" H

## **COUNTERTOP OPTIONS**





Carrara Marble

White Quartz

# **FEATURES**

- Solid countertop with mitered edges & seams
- Undermount white rectangular sink
- Pre-drilled for 8" widespread faucet

## **INCLUDED**

- Countertop
- Matching Backsplash
- Rectangle Sink

#### COUNTERTOP PLAN VIEW



## **EDGE SIDE VIEW**



# THREE DIMENSIONAL COUNTERTOP VIEW