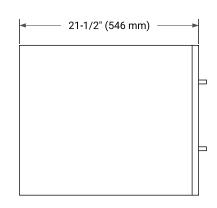

## **BASE CABINET DIMENSIONS**

42" W x 21.5" D x 18" H



# **FEATURES**

- · Solid wood frame & plywood panels
- · Dovetail drawers and joints
- Soft closing doors & drawers

## **HARDWARE FINISHES\***



<sup>\*</sup> Hardware will come preinstalled. Other options are available in the store if you want a different finish.

## **AVAILABLE COLORS**



#### **FRONT VIEW**



#### SIDE VIEW



#### **PLAN VIEW**







## **OVERALL DIMENSIONS**

43" W x 22" D x 1.5" H

## **COUNTERTOP OPTIONS**





Carrara Marble

White Quartz

# **FEATURES**

- Solid countertop with mitered edges & seams
- Undermount white rectangular sink
- Pre-drilled for 8" widespread faucet

## **INCLUDED**

- Countertop
- Matching Backsplash
- Rectangle Sink

#### COUNTERTOP PLAN VIEW



## **EDGE SIDE VIEW**



# THREE DIMENSIONAL COUNTERTOP VIEW