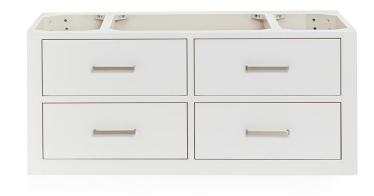

## **BASE CABINET DIMENSIONS**

42" W x 21.5" D x 18" H

# **FEATURES**

- · Solid wood frame & plywood panels
- · Dovetail drawers and joints
- Soft closing doors & drawers