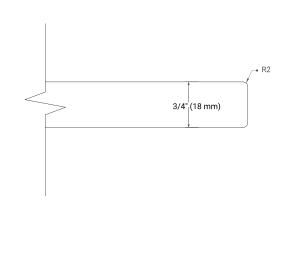

### **BASE CABINET DIMENSIONS**

48" W x 21.5" D x 18" H



### **FEATURES**

- · Solid wood frame & plywood panels
- Dovetail drawers and joints
- Soft closing doors & drawers

### HARDWARE FINISHES\*



<sup>\*</sup> Hardware will come preinstalled. Other options are available in the store if you want a different finish.

### **AVAILABLE COLORS**



# FRONT VIEW SIDE VIEW



### **PLAN VIEW**







## **OVERALL DIMENSIONS**

49" W x 22" D x 0.75" H

### **COUNTERTOP OPTIONS**



Carrara Marble

## **FEATURES**

- Solid countertop with mitered edges & seams
- Undermount white oval sink
- Pre-drilled for 8" widespread faucet

### **INCLUDED**

- Countertop
- Matching Backsplash
- Oval Sink

# COUNTERTOP PLAN VIEW



### **EDGE SIDE VIEW**



## THREE DIMENSIONAL COUNTERTOP VIEW