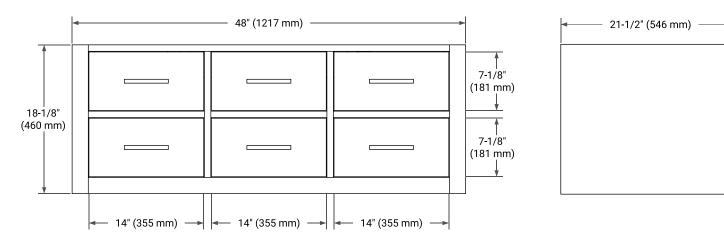

### **BASE CABINET DIMENSIONS**

48" W x 21.5" D x 18" H

# FRONT VIEW SIDE VIEW

## **OVERALL DIMENSIONS**

49" W x 22" D x 0.75" H