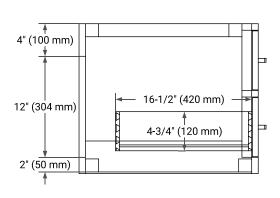

### **BASE CABINET DIMENSIONS**

48" W x 21.5" D x 18" H

# FRONT VIEW SIDE VIEW