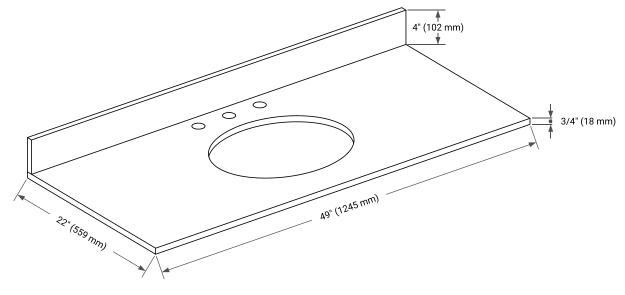

### **BASE CABINET DIMENSIONS**

48" W x 21.5" D x 18" H



### **FEATURES**

- · Solid wood frame & plywood panels
- Dovetail drawers and joints
- Soft closing doors & drawers

### HARDWARE FINISHES\*



<sup>\*</sup> Hardware will come preinstalled. Other options are available in the store if you want a different finish.

### **AVAILABLE COLORS**



# FRONT VIEW SIDE VIEW



### **PLAN VIEW**







## **OVERALL DIMENSIONS**

49" W x 22" D x 0.75" H

### **COUNTERTOP OPTIONS**



Carrara Marble

## **FEATURES**

- Solid countertop with mitered edges & seams
- Undermount white oval sink
- Pre-drilled for 8" widespread faucet

### **INCLUDED**

- Countertop
- Matching Backsplash
- Oval Sink

# COUNTERTOP PLAN VIEW



### **EDGE SIDE VIEW**



## THREE DIMENSIONAL COUNTERTOP VIEW