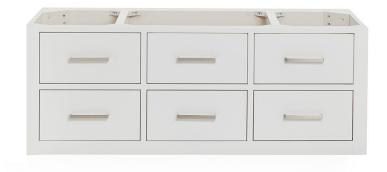

### **BASE CABINET DIMENSIONS**

48" W x 21.5" D x 18" H

### **FEATURES**

- · Solid wood frame & plywood panels
- Dovetail drawers and joints
- Soft closing doors & drawers