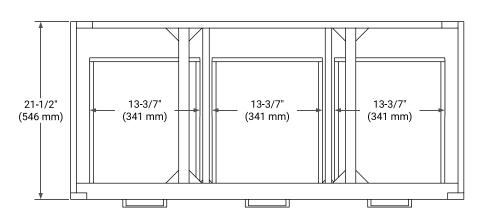

### **BASE CABINET DIMENSIONS**

48" W x 21.5" D x 18" H



### **FEATURES**

- · Solid wood frame & plywood panels
- Dovetail drawers and joints
- Soft closing doors & drawers

### HARDWARE FINISHES\*



<sup>\*</sup> Hardware will come preinstalled. Other options are available in the store if you want a different finish.

### **AVAILABLE COLORS**



# FRONT VIEW SIDE VIEW



### **PLAN VIEW**







## **OVERALL DIMENSIONS**

49" W x 22" D x 0.75" H

### **COUNTERTOP OPTIONS**



Carrara Marble

## **FEATURES**

- Solid countertop with mitered edges & seams
- Undermount white oval sink
- Pre-drilled for 8" widespread faucet

### **INCLUDED**

- Countertop
- Matching Backsplash
- Oval Sink

# COUNTERTOP PLAN VIEW



### **EDGE SIDE VIEW**



## THREE DIMENSIONAL COUNTERTOP VIEW