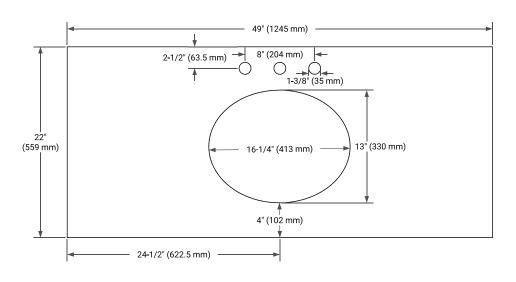

### **PLAN VIEW**

## **OVERALL DIMENSIONS**

49" W x 22" D x 0.75" H

## **FEATURES**

- Solid countertop with mitered edges & seams
- Undermount white oval sink
- Pre-drilled for 8" widespread faucet

### **INCLUDED**

- Countertop
- Matching Backsplash
- Oval Sink

# COUNTERTOP PLAN VIEW