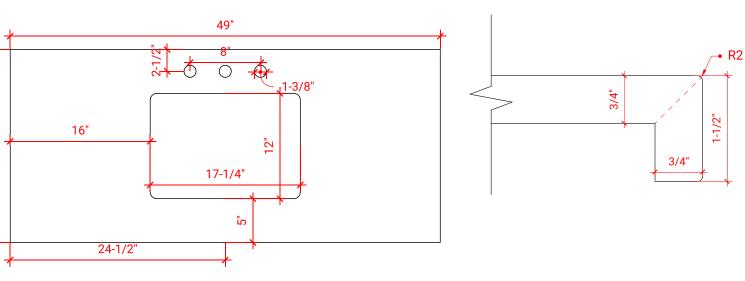

#### FRONT VIEW

# OVERALL DIMENSIONS

49" W x 22" D x 1.5" H

### FEATURES

- Solid countertop with mitered edges & seams
- Undermount white rectangular sink
- Pre-drilled for 8" widespread faucet

#### EDGE SIDE VIEW