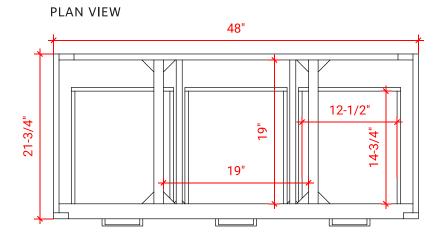

# W049S



# BASE CABINET DIMENSIONS

48" W x 21.75" D x 18" H

### FEATURES

- Solid wood frame & plywood panels
- Dovetail drawers and joints
- Soft closing doors & drawers

# HARDWARE FINISHES



el Satin Brass Satin Bia

AVAILABLE COLORS



SIDE VIEW











#### FRONT VIEW



# OVERALL DIMENSIONS

49" W x 22" D x 1.5" H

## COUNTERTOP OPTIONS





Carrara Marble CW-049S-REC-CT

White Quartz WQ-049S-REC-CT

# COUNTERTOP PLAN VIEW

22

### FEATURES

- Solid countertop with mitered edges & seams
- Undermount white rectangular sink
- Pre-drilled for 8" widespread faucet

#### INCLUDED

- Countertop
- Matching Backsplash
- Sink



#### THREE DIMENSIONAL COUNTERTOP VIEW





#### EDGE SIDE VIEW