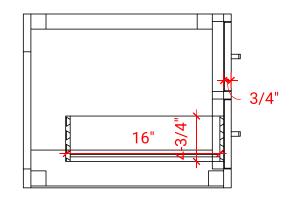

# W049S



# BASE CABINET DIMENSIONS

48" W x 21.75" D x 18" H

### FEATURES

- Solid wood frame & plywood panels
- Dovetail drawers and joints
- Soft closing doors & drawers

# HARDWARE FINISHES



el Satin Brass Satin Bia

AVAILABLE COLORS



SIDE VIEW











#### FRONT VIEW



# OVERALL DIMENSIONS

49" W x 22" D x 1.5" H

## COUNTERTOP OPTIONS





Carrara Marble CW-049S-REC-CT

White Quartz WQ-049S-REC-CT

# COUNTERTOP PLAN VIEW

22

### FEATURES

- Solid countertop with mitered edges & seams
- Undermount white rectangular sink
- Pre-drilled for 8" widespread faucet

#### INCLUDED

- Countertop
- Matching Backsplash
- Sink



#### THREE DIMENSIONAL COUNTERTOP VIEW





#### EDGE SIDE VIEW