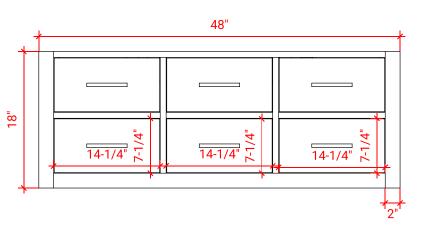

# W049S



# BASE CABINET DIMENSIONS

48" W x 21.75" D x 18" H

### FEATURES

- Solid wood frame & plywood panels
- Dovetail drawers and joints
- Soft closing doors & drawers

# HARDWARE FINISHES



el Satin Brass Satin Bia

AVAILABLE COLORS



SIDE VIEW











#### FRONT VIEW



# OVERALL DIMENSIONS

49" W x 22" D x 1.5" H

## COUNTERTOP OPTIONS





Carrara Marble CW-049S-REC-CT

White Quartz WQ-049S-REC-CT

# COUNTERTOP PLAN VIEW

22

### FEATURES

- Solid countertop with mitered edges & seams
- Undermount white rectangular sink
- Pre-drilled for 8" widespread faucet

#### INCLUDED

- Countertop
- Matching Backsplash
- Sink



#### THREE DIMENSIONAL COUNTERTOP VIEW





#### EDGE SIDE VIEW