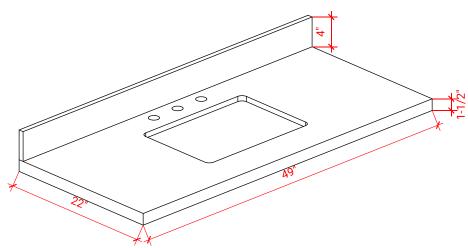

# OVERALL DIMENSIONS

49" W x 22" D x 1.5" H

# COUNTERTOP PLAN VIEW

22

#### THREE DIMENSIONAL COUNTERTOP VIEW