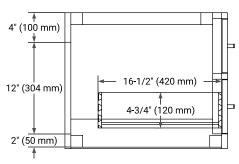

### **BASE CABINET DIMENSIONS**

54" W x 21.5" D x 18" H



### **FEATURES**

- · Solid wood frame & plywood panels
- · Dovetail drawers and joints
- Soft closing doors & drawers

### HARDWARE FINISHES\*



<sup>\*</sup> Hardware will come preinstalled. Other options are available in the store if you want a different finish.

### **AVAILABLE COLORS**



# FRONT VIEW SIDE VIEW



### **PLAN VIEW**







# **OVERALL DIMENSIONS**

55" W x 22" D x 1.5" H

### **COUNTERTOP OPTIONS**





Carrara Marble

White Quartz

# **FEATURES**

- Solid countertop with mitered edges & seams
- Undermount white oval sink
- Pre-drilled for 8" widespread faucet

## **INCLUDED**

- Countertop
- Matching Backsplash
- Oval Sink

### COUNTERTOP PLAN VIEW

# 55" (1397 mm) 2-1/2" (63.5 mm) 8" (204 mm) 1-3/8" (35 mm) 19-3/8" (492 mm) 19-3/8" (492 mm) 27-1/2" (698.5 mm)

### **EDGE SIDE VIEW**



### THREE DIMENSIONAL COUNTERTOP VIEW