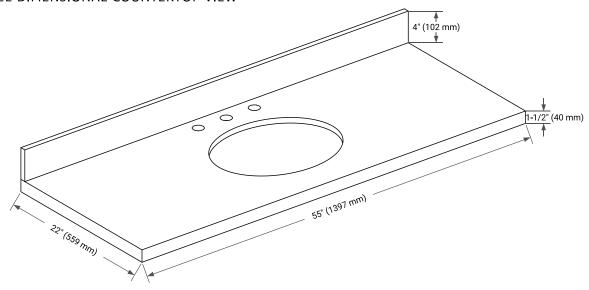

### THREE DIMENSIONAL COUNTERTOP VIEW

# **OVERALL DIMENSIONS**

55" W x 22" D x 1.5" H