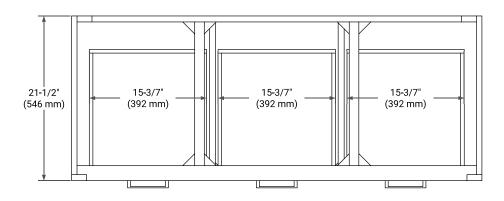

### **BASE CABINET DIMENSIONS**

54" W x 21.5" D x 18" H



### **FEATURES**

- · Solid wood frame & plywood panels
- · Dovetail drawers and joints
- Soft closing doors & drawers

### HARDWARE FINISHES\*



<sup>\*</sup> Hardware will come preinstalled. Other options are available in the store if you want a different finish.

### **AVAILABLE COLORS**



# FRONT VIEW SIDE VIEW



### **PLAN VIEW**







# **OVERALL DIMENSIONS**

55" W x 22" D x 1.5" H

### **COUNTERTOP OPTIONS**





Carrara Marble

White Quartz

# **FEATURES**

- Solid countertop with mitered edges & seams
- Undermount white oval sink
- Pre-drilled for 8" widespread faucet

## **INCLUDED**

- Countertop
- Matching Backsplash
- Oval Sink

### COUNTERTOP PLAN VIEW

# 55" (1397 mm) 2-1/2" (63.5 mm) 8" (204 mm) 1-3/8" (35 mm) 19-3/8" (492 mm) 19-3/8" (492 mm) 27-1/2" (698.5 mm)

### **EDGE SIDE VIEW**



### THREE DIMENSIONAL COUNTERTOP VIEW