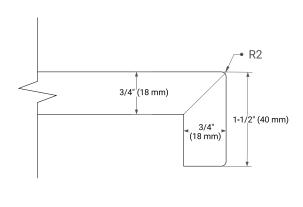

· Solid wood frame & plywood panels
- · Dovetail drawers and joints
- Soft closing doors & drawers

### HARDWARE FINISHES\*



<sup>\*</sup> Hardware will come preinstalled. Other options are available in the store if you want a different finish.

### **AVAILABLE COLORS**



# FRONT VIEW SIDE VIEW



### **PLAN VIEW**







# **OVERALL DIMENSIONS**

55" W x 22" D x 1.5" H

### **COUNTERTOP OPTIONS**





Carrara Marble

White Quartz

# **FEATURES**

- Solid countertop with mitered edges & seams
- Undermount white oval sink
- Pre-drilled for 8" widespread faucet

## **INCLUDED**

- Countertop
- Matching Backsplash
- Oval Sink

### COUNTERTOP PLAN VIEW

# 55" (1397 mm) 2-1/2" (63.5 mm) 8" (204 mm) 1-3/8" (35 mm) 19-3/8" (492 mm) 19-3/8" (492 mm) 27-1/2" (698.5 mm)

### **EDGE SIDE VIEW**



### THREE DIMENSIONAL COUNTERTOP VIEW