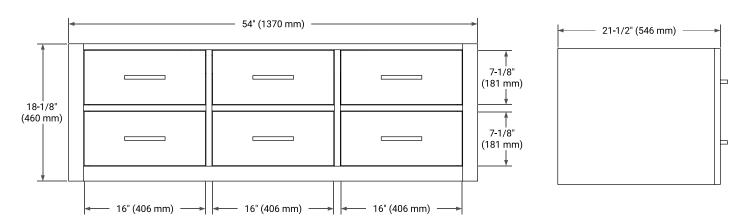

### **BASE CABINET DIMENSIONS**

54" W x 21.5" D x 18" H

# FRONT VIEW SIDE VIEW