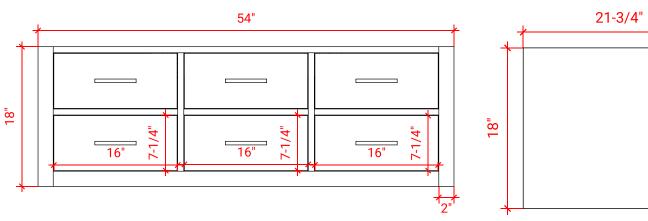

# BASE CABINET DIMENSIONS

54" W x 21.75" D x 18" H

### PLAN VIEW

FRONT VIEW

⊨

Þ