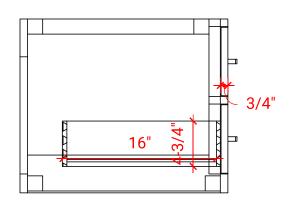

# BASE CABINET DIMENSIONS

54" W x 21.75" D x 18" H

### PLAN VIEW

FRONT VIEW

⊨

Þ