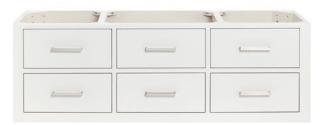

# W055S

# BASE CABINET DIMENSIONS

54" W x 21.75" D x 18" H

#### FEATURES

- Solid wood frame & plywood panels
- Dovetail drawers and joints
- Soft closing doors & drawers