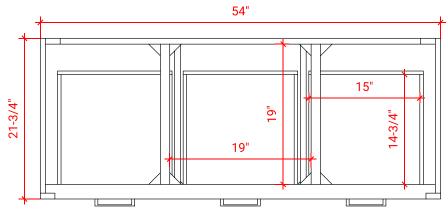

## OVERALL DIMENSIONS

55" W x 22" D x 1.5" H

### COUNTERTOP OPTIONS

Carrara Marble CW-055S-OVL-CT

COUNTERTOP PLAN VIEW

White Quartz WQ-055S-OVL-CT

#### THREE DIMENSIONAL COUNTERTOP VIEW