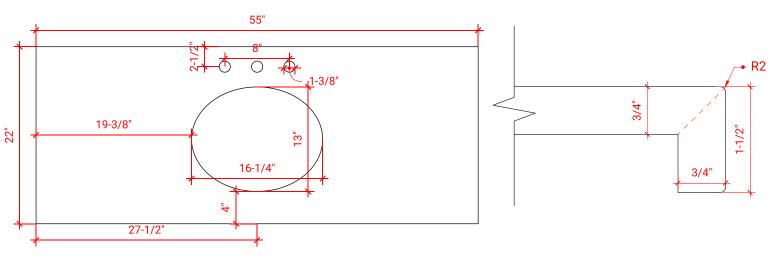

## OVERALL DIMENSIONS

55" W x 22" D x 1.5" H

## FEATURES

- Solid countertop with mitered edges & seams
- Undermount white oval sink
- Pre-drilled for 8" widespread faucet

#### THREE DIMENSIONAL COUNTERTOP VIEW

#### EDGE SIDE VIEW