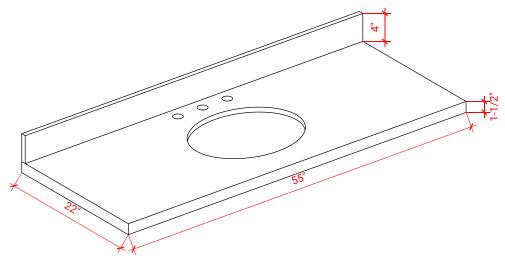

## OVERALL DIMENSIONS

55" W x 22" D x 1.5" H

#### THREE DIMENSIONAL COUNTERTOP VIEW