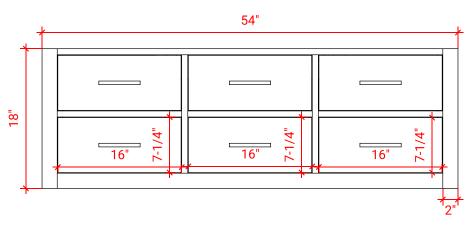

# **HUTTON 55" CENTER SINK CABINET**



# **W055S**



### **BASE CABINET DIMENSIONS**

54" W x 21.75" D x 18" H

# **FEATURES**

- Solid wood frame & plywood panels
- Dovetail drawers and joints
- Soft closing doors & drawers

# HARDWARE FINISHES



# **AVAILABLE COLORS**



### FRONT VIEW



# SIDE VIEW



### **PLAN VIEW**









# **OVERALL DIMENSIONS**

55" W x 22" D x 1.5" H

# **COUNTERTOP OPTIONS**







White Quartz WQ-055S-REC-CT

# **FEATURES**

- Solid countertop with mitered edges & seams
- Undermount white rectangular sink
- Pre-drilled for 8" widespread faucet

### **INCLUDED**

- Countertop
- Matching Backsplash
- Sink

### COUNTERTOP PLAN VIEW

# 18-7/8" 18-7/8" 17-1/4" 27-1/2"

### **EDGE SIDE VIEW**



# THREE DIMENSIONAL COUNTERTOP VIEW