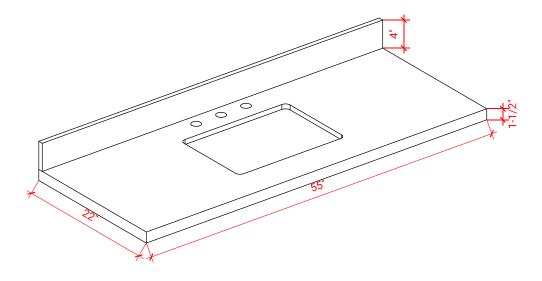

# **OVERALL DIMENSIONS**

55" W x 22" D x 1.5" H

# THREE DIMENSIONAL COUNTERTOP VIEW