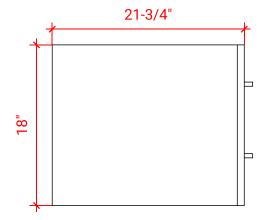

# **HUTTON 55" CENTER SINK CABINET**



# **W055S**



### **BASE CABINET DIMENSIONS**

54" W x 21.75" D x 18" H

# **FEATURES**

- Solid wood frame & plywood panels
- Dovetail drawers and joints
- Soft closing doors & drawers

# HARDWARE FINISHES



# **AVAILABLE COLORS**



### FRONT VIEW



# SIDE VIEW



### **PLAN VIEW**









# **OVERALL DIMENSIONS**

55" W x 22" D x 1.5" H

# **COUNTERTOP OPTIONS**







White Quartz WQ-055S-REC-CT

# **FEATURES**

- Solid countertop with mitered edges & seams
- Undermount white rectangular sink
- Pre-drilled for 8" widespread faucet

### **INCLUDED**

- Countertop
- Matching Backsplash
- Sink

### COUNTERTOP PLAN VIEW

# 18-7/8" 18-7/8" 17-1/4" 27-1/2"

### **EDGE SIDE VIEW**



# THREE DIMENSIONAL COUNTERTOP VIEW