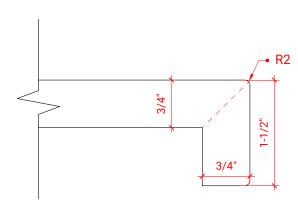

# **HUTTON 55" CENTER SINK CABINET**



# **W055S**



### **BASE CABINET DIMENSIONS**

54" W x 21.75" D x 18" H

# **FEATURES**

- Solid wood frame & plywood panels
- Dovetail drawers and joints
- Soft closing doors & drawers

# HARDWARE FINISHES



# **AVAILABLE COLORS**



### FRONT VIEW



# SIDE VIEW



### **PLAN VIEW**









# **OVERALL DIMENSIONS**

55" W x 22" D x 1.5" H

# **COUNTERTOP OPTIONS**







White Quartz WQ-055S-REC-CT

# **FEATURES**

- Solid countertop with mitered edges & seams
- Undermount white rectangular sink
- Pre-drilled for 8" widespread faucet

### **INCLUDED**

- Countertop
- Matching Backsplash
- Sink

### COUNTERTOP PLAN VIEW

# 18-7/8" 18-7/8" 17-1/4" 27-1/2"

### **EDGE SIDE VIEW**



# THREE DIMENSIONAL COUNTERTOP VIEW