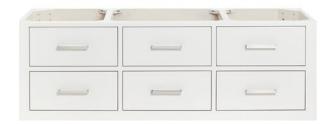

# **HUTTON 55" CENTER SINK CABINET**



# **W055S**



### **BASE CABINET DIMENSIONS**

54" W x 21.75" D x 18" H

# **FEATURES**

- Solid wood frame & plywood panels
- Dovetail drawers and joints
- Soft closing doors & drawers

# HARDWARE FINISHES



# **AVAILABLE COLORS**



### FRONT VIEW



# SIDE VIEW



### **PLAN VIEW**









# **OVERALL DIMENSIONS**

55" W x 22" D x 1.5" H

# **COUNTERTOP OPTIONS**







White Quartz WQ-055S-REC-CT

# **FEATURES**

- Solid countertop with mitered edges & seams
- Undermount white rectangular sink
- Pre-drilled for 8" widespread faucet

### **INCLUDED**

- Countertop
- Matching Backsplash
- Sink

### COUNTERTOP PLAN VIEW

# 18-7/8" 18-7/8" 17-1/4" 27-1/2"

### **EDGE SIDE VIEW**



# THREE DIMENSIONAL COUNTERTOP VIEW