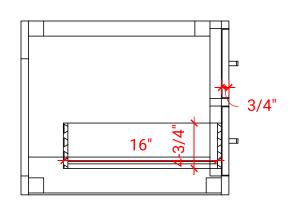

# **HUTTON 55" CENTER SINK CABINET**



# **W055S**



### **BASE CABINET DIMENSIONS**

54" W x 21.75" D x 18" H

# **FEATURES**

- Solid wood frame & plywood panels
- Dovetail drawers and joints
- Soft closing doors & drawers

# HARDWARE FINISHES



# **AVAILABLE COLORS**



### FRONT VIEW



# SIDE VIEW



### **PLAN VIEW**









# **OVERALL DIMENSIONS**

55" W x 22" D x 1.5" H

# **COUNTERTOP OPTIONS**







White Quartz WQ-055S-REC-CT

# **FEATURES**

- Solid countertop with mitered edges & seams
- Undermount white rectangular sink
- Pre-drilled for 8" widespread faucet

### **INCLUDED**

- Countertop
- Matching Backsplash
- Sink

### COUNTERTOP PLAN VIEW

# 18-7/8" 18-7/8" 17-1/4" 27-1/2"

### **EDGE SIDE VIEW**



# THREE DIMENSIONAL COUNTERTOP VIEW