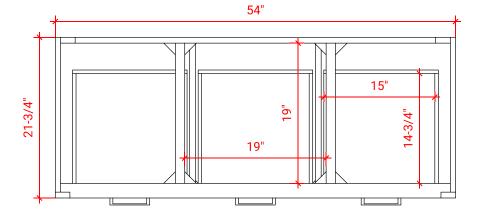

# **HUTTON 55" CENTER SINK CABINET**



# **W055S**



### **BASE CABINET DIMENSIONS**

54" W x 21.75" D x 18" H

# **FEATURES**

- Solid wood frame & plywood panels
- Dovetail drawers and joints
- Soft closing doors & drawers

# HARDWARE FINISHES



# **AVAILABLE COLORS**



### FRONT VIEW



# SIDE VIEW



### **PLAN VIEW**









# **OVERALL DIMENSIONS**

55" W x 22" D x 1.5" H

# **COUNTERTOP OPTIONS**







White Quartz WQ-055S-REC-CT

# **FEATURES**

- Solid countertop with mitered edges & seams
- Undermount white rectangular sink
- Pre-drilled for 8" widespread faucet

### **INCLUDED**

- Countertop
- Matching Backsplash
- Sink

### COUNTERTOP PLAN VIEW

# 18-7/8" 18-7/8" 17-1/4" 27-1/2"

### **EDGE SIDE VIEW**



# THREE DIMENSIONAL COUNTERTOP VIEW