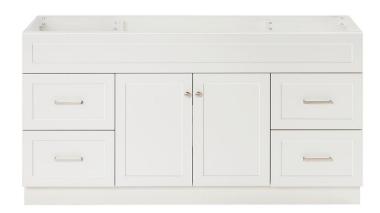

# **BASE CABINET DIMENSIONS**

66" W x 21.5" D x 34.5" H

# **FEATURES**

- · Solid wood frame & plywood panels
- · Dovetail drawers and joints
- Soft closing doors & drawers