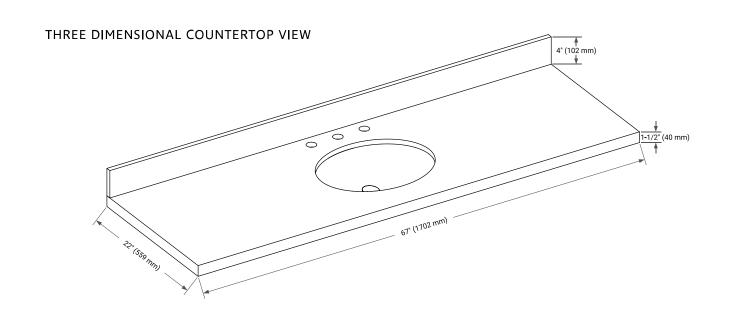

me & plywood panels
- · Dovetail drawers and joints
- Soft closing doors & drawers

#### **HARDWARE FINISHES\***



Hardware comes preinstalled with the illustrated option.

Other finishes are available on our online store if you prefer a different one.

# **AVAILABLE COLORS**



#### FRONT VIEW



#### SIDE VIEW



#### **PLAN VIEW**







# **OVERALL DIMENSIONS**

67" W x 22" D x 1.5" H

# **COUNTERTOP OPTIONS**





Carrara Marble

White Quartz

# **FEATURES**

- Solid countertop with mitered edges & seams
- Undermount white oval sink
- Pre-drilled for 8" widespread faucet

# **INCLUDED**

- Countertop
- Matching Backsplash
- Oval Sink

# COUNTERTOP PLAN VIEW

# 67" (1702 mm) 2-1/2" (63.5 mm) 8" (204 mm) 1-3/8" (35 mm) 16-1/4" (413 mm) 13" (330 mm) 4" (102 mm)

# **EDGE SIDE VIEW**