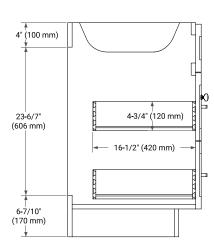

# **BASE CABINET DIMENSIONS**

66" W x 21.5" D x 34.5" H



# **FEATURES**

- · Solid wood frame & plywood panels
- · Dovetail drawers and joints
- Soft closing doors & drawers

#### **HARDWARE FINISHES\***



Hardware comes preinstalled with the illustrated option.

Other finishes are available on our online store if you prefer a different one.

# **AVAILABLE COLORS**



#### FRONT VIEW



#### SIDE VIEW



#### **PLAN VIEW**







# **OVERALL DIMENSIONS**

67" W x 22" D x 1.5" H

# **COUNTERTOP OPTIONS**





Carrara Marble

White Quartz

# **FEATURES**

- Solid countertop with mitered edges & seams
- Undermount white oval sink
- Pre-drilled for 8" widespread faucet

# **INCLUDED**

- Countertop
- Matching Backsplash
- Oval Sink

# COUNTERTOP PLAN VIEW

# 67" (1702 mm) 2-1/2" (63.5 mm) 8" (204 mm) 1-3/8" (35 mm) 16-1/4" (413 mm) 13" (330 mm) 4" (102 mm)

# **EDGE SIDE VIEW**