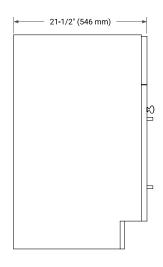

# **BASE CABINET DIMENSIONS**

66" W x 21.5" D x 34.5" H



# **FEATURES**

- · Solid wood frame & plywood panels
- · Dovetail drawers and joints
- Soft closing doors & drawers

#### **HARDWARE FINISHES\***



Hardware comes preinstalled with the illustrated option.

Other finishes are available on our online store if you prefer a different one.

# **AVAILABLE COLORS**



#### FRONT VIEW



#### SIDE VIEW



#### **PLAN VIEW**







# **OVERALL DIMENSIONS**

67" W x 22" D x 1.5" H

# **COUNTERTOP OPTIONS**





Carrara Marble

White Quartz

# **FEATURES**

- Solid countertop with mitered edges & seams
- Undermount white oval sink
- Pre-drilled for 8" widespread faucet

# **INCLUDED**

- Countertop
- Matching Backsplash
- Oval Sink

# COUNTERTOP PLAN VIEW

# 67" (1702 mm) 2-1/2" (63.5 mm) 8" (204 mm) 1-3/8" (35 mm) 16-1/4" (413 mm) 13" (330 mm) 4" (102 mm)

# **EDGE SIDE VIEW**