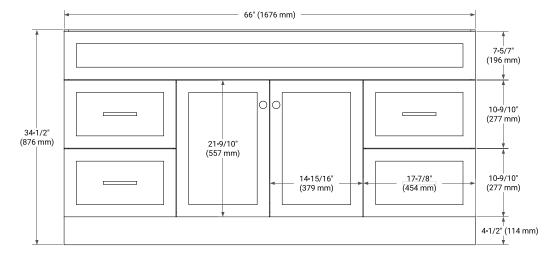

# **BASE CABINET DIMENSIONS**

66" W x 21.5" D x 34.5" H



# **FEATURES**

- · Solid wood frame & plywood panels
- · Dovetail drawers and joints
- Soft closing doors & drawers

#### **HARDWARE FINISHES\***



Hardware comes preinstalled with the illustrated option.

Other finishes are available on our online store if you prefer a different one.

# **AVAILABLE COLORS**



#### FRONT VIEW



#### SIDE VIEW



#### **PLAN VIEW**







# **OVERALL DIMENSIONS**

67" W x 22" D x 1.5" H

# **COUNTERTOP OPTIONS**





Carrara Marble

White Quartz

# **FEATURES**

- Solid countertop with mitered edges & seams
- Undermount white oval sink
- Pre-drilled for 8" widespread faucet

# **INCLUDED**

- Countertop
- Matching Backsplash
- Oval Sink

# COUNTERTOP PLAN VIEW

# 67" (1702 mm) 2-1/2" (63.5 mm) 8" (204 mm) 1-3/8" (35 mm) 16-1/4" (413 mm) 13" (330 mm) 4" (102 mm)

# **EDGE SIDE VIEW**