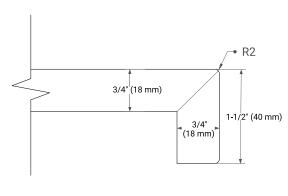

rame & plywood panels
- · Dovetail drawers and joints
- Soft closing doors & drawers

#### **HARDWARE FINISHES\***



Hardware comes preinstalled with the illustrated option.

Other finishes are available on our online store if you prefer a different one.

# **AVAILABLE COLORS**



#### FRONT VIEW



#### SIDE VIEW



#### **PLAN VIEW**







# **OVERALL DIMENSIONS**

67" W x 22" D x 1.5" H

# **COUNTERTOP OPTIONS**





Carrara Marble

White Quartz

# **FEATURES**

- Solid countertop with mitered edges & seams
- Undermount white oval sink
- Pre-drilled for 8" widespread faucet

# **INCLUDED**

- Countertop
- Matching Backsplash
- Oval Sink

# COUNTERTOP PLAN VIEW

# 67" (1702 mm) 2-1/2" (63.5 mm) 8" (204 mm) 1-3/8" (35 mm) 16-1/4" (413 mm) 13" (330 mm) 4" (102 mm)

# **EDGE SIDE VIEW**