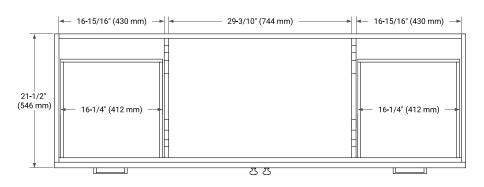

# **BASE CABINET DIMENSIONS**

66" W x 21.5" D x 34.5" H

#### FRONT VIEW

#### SIDE VIEW

#### **PLAN VIEW**