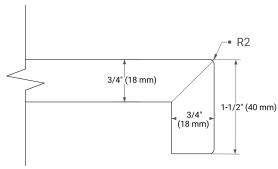

T DIMENSIONS**

66" W x 21.5" D x 34.5" H



### **FEATURES**

- · Solid wood frame & plywood panels
- · Dovetail drawers and joints
- Soft closing doors & drawers

### **HARDWARE FINISHES\***



Hardware comes preinstalled with the illustrated option.

Other finishes are available on our online store if you prefer a different one.

# **AVAILABLE COLORS**



#### FRONT VIEW



### SIDE VIEW



#### **PLAN VIEW**







### **OVERALL DIMENSIONS**

67" W x 22" D x 1.5" H

### **COUNTERTOP OPTIONS**





Carrara Marble

White Quartz

## **FEATURES**

- Solid countertop with mitered edges & seams
- Undermount white rectangular sink
- Pre-drilled for 8" widespread faucet

### **INCLUDED**

- Countertop
- Matching Backsplash
- Rectangle Sinks

### COUNTERTOP PLAN VIEW



### **EDGE SIDE VIEW**



## THREE DIMENSIONAL COUNTERTOP VIEW