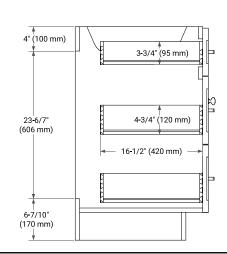

### **BASE CABINET DIMENSIONS**

66" W x 21.5" D x 34.5" H



### **FEATURES**

- · Solid wood frame & plywood panels
- · Dovetail drawers and joints
- Soft closing doors & drawers

### **HARDWARE FINISHES\***



Hardware comes preinstalled with the illustrated option.

Other finishes are available on our online store if you prefer a different one.

# **AVAILABLE COLORS**



#### FRONT VIEW



### SIDE VIEW



#### **PLAN VIEW**







### **OVERALL DIMENSIONS**

67" W x 22" D x 1.5" H

### **COUNTERTOP OPTIONS**





Carrara Marble

White Quartz

## **FEATURES**

- Solid countertop with mitered edges & seams
- Undermount white rectangular sink
- Pre-drilled for 8" widespread faucet

### **INCLUDED**

- Countertop
- Matching Backsplash
- Rectangle Sinks

### COUNTERTOP PLAN VIEW



### **EDGE SIDE VIEW**



## THREE DIMENSIONAL COUNTERTOP VIEW