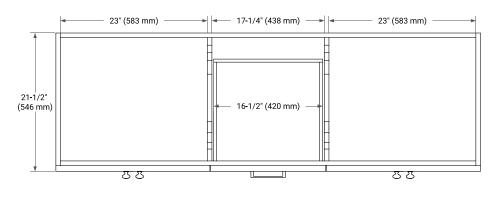

#### FRONT VIEW

### **OVERALL DIMENSIONS**

67" W x 22" D x 1.5" H

### COUNTERTOP PLAN VIEW