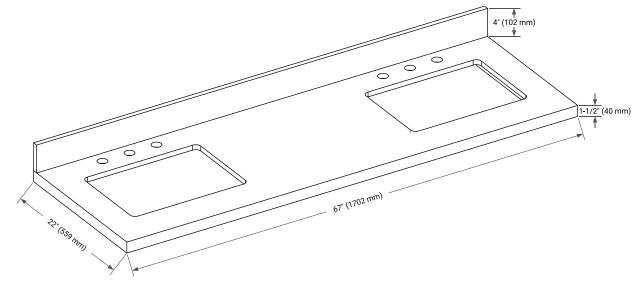

## THREE DIMENSIONAL COUNTERTOP VIEW

### **OVERALL DIMENSIONS**

67" W x 22" D x 1.5" H