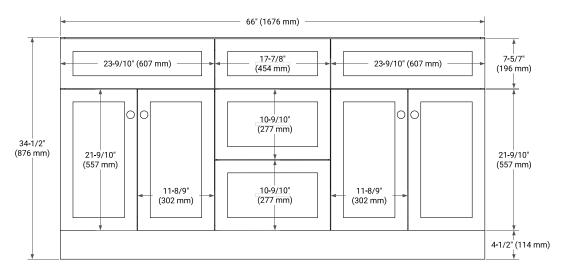

### **BASE CABINET DIMENSIONS**

66" W x 21.5" D x 34.5" H



### **FEATURES**

- · Solid wood frame & plywood panels
- · Dovetail drawers and joints
- Soft closing doors & drawers

### **HARDWARE FINISHES\***



Hardware comes preinstalled with the illustrated option.

Other finishes are available on our online store if you prefer a different one.

# **AVAILABLE COLORS**



#### FRONT VIEW



### SIDE VIEW



#### **PLAN VIEW**







### **OVERALL DIMENSIONS**

67" W x 22" D x 1.5" H

### **COUNTERTOP OPTIONS**





Carrara Marble

White Quartz

## **FEATURES**

- Solid countertop with mitered edges & seams
- Undermount white rectangular sink
- Pre-drilled for 8" widespread faucet

### **INCLUDED**

- Countertop
- Matching Backsplash
- Rectangle Sinks

### COUNTERTOP PLAN VIEW



### **EDGE SIDE VIEW**



## THREE DIMENSIONAL COUNTERTOP VIEW