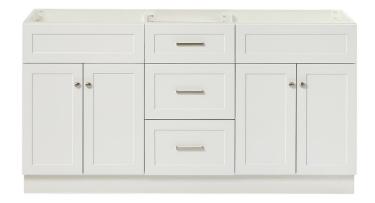

### **BASE CABINET DIMENSIONS**

66" W x 21.5" D x 34.5" H

### **FEATURES**

- · Solid wood frame & plywood panels
- · Dovetail drawers and joints
- Soft closing doors & drawers