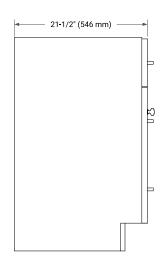

### **BASE CABINET DIMENSIONS**

66" W x 21.5" D x 34.5" H



### **FEATURES**

- · Solid wood frame & plywood panels
- · Dovetail drawers and joints
- Soft closing doors & drawers

### **HARDWARE FINISHES\***



Hardware comes preinstalled with the illustrated option.

Other finishes are available on our online store if you prefer a different one.

# **AVAILABLE COLORS**



#### FRONT VIEW



### SIDE VIEW



#### **PLAN VIEW**







### **OVERALL DIMENSIONS**

67" W x 22" D x 1.5" H

### **COUNTERTOP OPTIONS**





Carrara Marble

White Quartz

## **FEATURES**

- Solid countertop with mitered edges & seams
- Undermount white rectangular sink
- Pre-drilled for 8" widespread faucet

### **INCLUDED**

- Countertop
- Matching Backsplash
- Rectangle Sinks

### COUNTERTOP PLAN VIEW



### **EDGE SIDE VIEW**



## THREE DIMENSIONAL COUNTERTOP VIEW