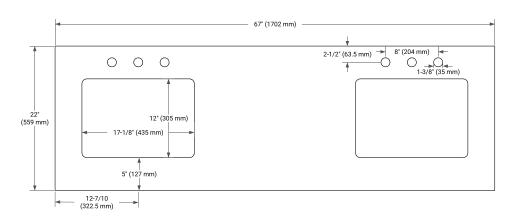

### **BASE CABINET DIMENSIONS**

66" W x 21.5" D x 34.5" H



### **FEATURES**

- · Solid wood frame & plywood panels
- · Dovetail drawers and joints
- Soft closing doors & drawers

### **HARDWARE FINISHES\***



Hardware comes preinstalled with the illustrated option.

Other finishes are available on our online store if you prefer a different one.

# **AVAILABLE COLORS**



#### FRONT VIEW



### SIDE VIEW



#### **PLAN VIEW**







### **OVERALL DIMENSIONS**

67" W x 22" D x 1.5" H

### **COUNTERTOP OPTIONS**





Carrara Marble

White Quartz

## **FEATURES**

- Solid countertop with mitered edges & seams
- Undermount white rectangular sink
- Pre-drilled for 8" widespread faucet

### **INCLUDED**

- Countertop
- Matching Backsplash
- Rectangle Sinks

### COUNTERTOP PLAN VIEW



### **EDGE SIDE VIEW**



## THREE DIMENSIONAL COUNTERTOP VIEW