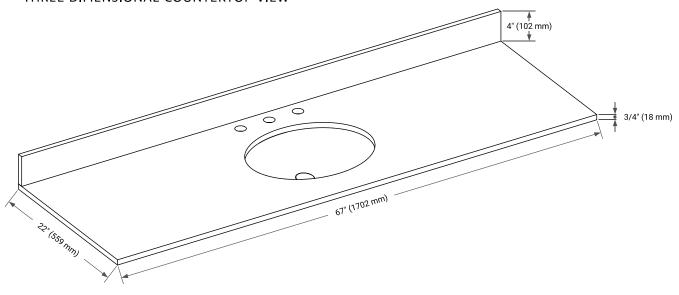

# **OVERALL DIMENSIONS**

67" W x 22" D x 0.75" H

# THREE DIMENSIONAL COUNTERTOP VIEW