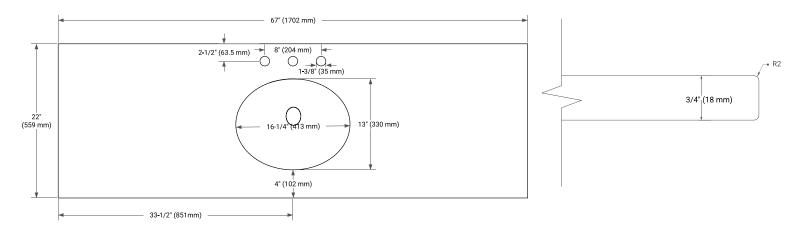

# **OVERALL DIMENSIONS**

67" W x 22" D x 0.75" H

# COUNTERTOP PLAN VIEW

# EDGE SIDE VIEW