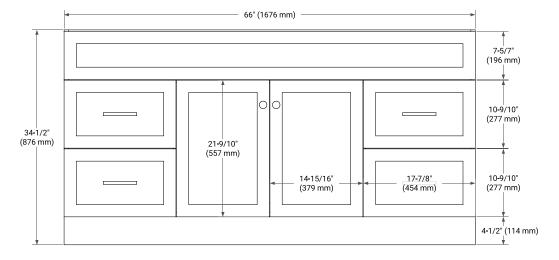

# **BASE CABINET DIMENSIONS**

66" W x 21.5" D x 34.5" H



# **FEATURES**

- · Solid wood frame & plywood panels
- · Dovetail drawers and joints
- Soft closing doors & drawers

#### **HARDWARE FINISHES\***



Hardware comes preinstalled with the illustrated option.

Other finishes are available on our online store if you prefer a different one.

# **AVAILABLE COLORS**



#### FRONT VIEW



#### SIDE VIEW



#### **PLAN VIEW**







# **OVERALL DIMENSIONS**

67" W x 22" D x 0.75" H

# **COUNTERTOP OPTIONS**



Carrara Marble

# **FEATURES**

- Solid countertop with mitered edges & seams
- Undermount white oval sink
- Pre-drilled for 8" widespread faucet

# **INCLUDED**

- Countertop
- Matching Backsplash
- Oval Sink

# COUNTERTOP PLAN VIEW

# EDGE SIDE VIEW



# THREE DIMENSIONAL COUNTERTOP VIEW