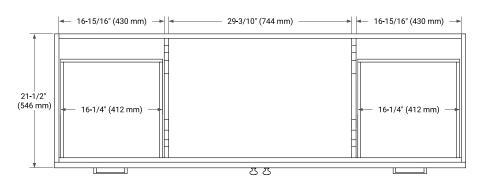

# **BASE CABINET DIMENSIONS**

66" W x 21.5" D x 34.5" H

#### FRONT VIEW

#### **PLAN VIEW**