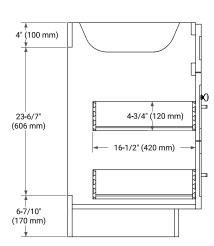

# **BASE CABINET DIMENSIONS**

66" W x 21.5" D x 34.5" H



# **FEATURES**

- · Solid wood frame & plywood panels
- · Dovetail drawers and joints
- Soft closing doors & drawers

#### **HARDWARE FINISHES\***



Hardware comes preinstalled with the illustrated option.

Other finishes are available on our online store if you prefer a different one.

# **AVAILABLE COLORS**



#### FRONT VIEW



#### SIDE VIEW



#### **PLAN VIEW**







# **OVERALL DIMENSIONS**

67" W x 22" D x 0.75" H

# **COUNTERTOP OPTIONS**



Carrara Marble

# **FEATURES**

- Solid countertop with mitered edges & seams
- Undermount white oval sink
- Pre-drilled for 8" widespread faucet

# **INCLUDED**

- Countertop
- Matching Backsplash
- Oval Sink

# COUNTERTOP PLAN VIEW

# EDGE SIDE VIEW



# THREE DIMENSIONAL COUNTERTOP VIEW