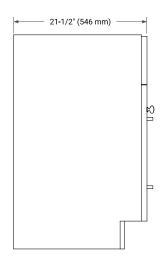

# **BASE CABINET DIMENSIONS**

66" W x 21.5" D x 34.5" H



# **FEATURES**

- · Solid wood frame & plywood panels
- · Dovetail drawers and joints
- Soft closing doors & drawers

#### **HARDWARE FINISHES\***



Hardware comes preinstalled with the illustrated option.

Other finishes are available on our online store if you prefer a different one.

# **AVAILABLE COLORS**



#### FRONT VIEW



#### SIDE VIEW



#### **PLAN VIEW**







# **OVERALL DIMENSIONS**

67" W x 22" D x 0.75" H

# **COUNTERTOP OPTIONS**



Carrara Marble

# **FEATURES**

- Solid countertop with mitered edges & seams
- Undermount white oval sink
- Pre-drilled for 8" widespread faucet

# **INCLUDED**

- Countertop
- Matching Backsplash
- Oval Sink

# COUNTERTOP PLAN VIEW

# EDGE SIDE VIEW



# THREE DIMENSIONAL COUNTERTOP VIEW