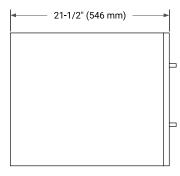

## **BASE CABINET DIMENSIONS**

60" W x 21.5" D x 18" H



## **FEATURES**

- Solid wood frame & plywood panels
- Dovetail drawers and joints
- · Soft closing doors & drawers

## HARDWARE FINISHES\*



<sup>\*</sup> Hardware will come preinstalled. Other options are available in the store if you want a different finish.

## **AVAILABLE COLORS**



# **FRONT VIEW**



# SIDE VIEW



#### **PLAN VIEW**







## **OVERALL DIMENSIONS**

61" W x 22" D x 1.5" H

# **COUNTERTOP OPTIONS**





Carrara Marble

White Quartz

# **FEATURES**

- Solid countertop with mitered edges & seams
- Undermount white rectangular sink
- Pre-drilled for 8" widespread faucet

## **INCLUDED**

- Countertop
- Matching Backsplash
- Rectangle Sink

#### COUNTERTOP PLAN VIEW



## **EDGE SIDE VIEW**



## THREE DIMENSIONAL COUNTERTOP VIEW