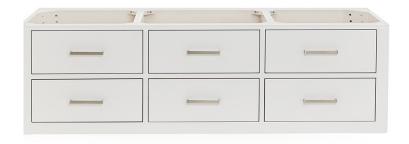

## **BASE CABINET DIMENSIONS**

60" W x 21.5" D x 18" H

## **FEATURES**

- Solid wood frame & plywood panels
- Dovetail drawers and joints
- · Soft closing doors & drawers