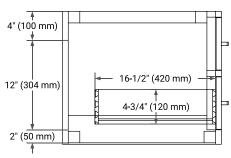

## **BASE CABINET DIMENSIONS**

60" W x 21.5" D x 18" H



## **FEATURES**

- Solid wood frame & plywood panels
- Dovetail drawers and joints
- · Soft closing doors & drawers

## HARDWARE FINISHES\*



<sup>\*</sup> Hardware will come preinstalled. Other options are available in the store if you want a different finish.

## **AVAILABLE COLORS**



# **FRONT VIEW**



# SIDE VIEW



#### **PLAN VIEW**







## **OVERALL DIMENSIONS**

61" W x 22" D x 1.5" H

# **COUNTERTOP OPTIONS**





Carrara Marble

White Quartz

# **FEATURES**

- Solid countertop with mitered edges & seams
- Undermount white rectangular sink
- Pre-drilled for 8" widespread faucet

## **INCLUDED**

- Countertop
- Matching Backsplash
- Rectangle Sink

#### COUNTERTOP PLAN VIEW



## **EDGE SIDE VIEW**



## THREE DIMENSIONAL COUNTERTOP VIEW