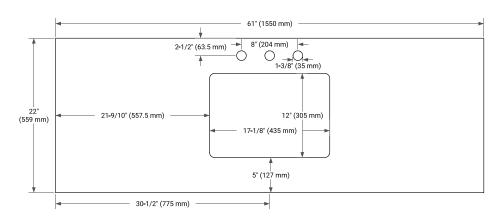

## **BASE CABINET DIMENSIONS**

60" W x 21.5" D x 18" H



## **FEATURES**

- Solid wood frame & plywood panels
- Dovetail drawers and joints
- · Soft closing doors & drawers

## HARDWARE FINISHES\*



<sup>\*</sup> Hardware will come preinstalled. Other options are available in the store if you want a different finish.

## **AVAILABLE COLORS**



# **FRONT VIEW**



# SIDE VIEW



#### **PLAN VIEW**







## **OVERALL DIMENSIONS**

61" W x 22" D x 1.5" H

# **COUNTERTOP OPTIONS**





Carrara Marble

White Quartz

# **FEATURES**

- Solid countertop with mitered edges & seams
- Undermount white rectangular sink
- Pre-drilled for 8" widespread faucet

## **INCLUDED**

- Countertop
- Matching Backsplash
- Rectangle Sink

#### COUNTERTOP PLAN VIEW



## **EDGE SIDE VIEW**



## THREE DIMENSIONAL COUNTERTOP VIEW