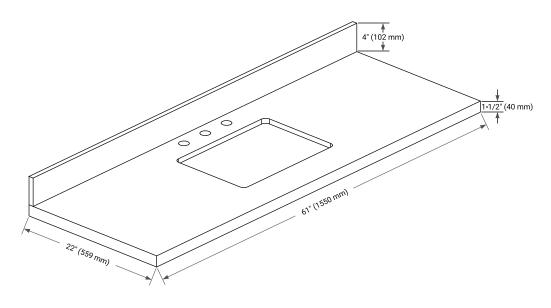

## THREE DIMENSIONAL COUNTERTOP VIEW

## **OVERALL DIMENSIONS**

61" W x 22" D x 1.5" H