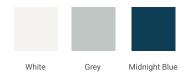

## **BASE CABINET DIMENSIONS**

60" W x 21.5" D x 18" H



## **FEATURES**

- Solid wood frame & plywood panels
- Dovetail drawers and joints
- · Soft closing doors & drawers

## HARDWARE FINISHES\*



<sup>\*</sup> Hardware will come preinstalled. Other options are available in the store if you want a different finish.

## **AVAILABLE COLORS**



# **FRONT VIEW**



# SIDE VIEW



#### **PLAN VIEW**







## **OVERALL DIMENSIONS**

61" W x 22" D x 1.5" H

# **COUNTERTOP OPTIONS**





Carrara Marble

White Quartz

# **FEATURES**

- Solid countertop with mitered edges & seams
- Undermount white rectangular sink
- Pre-drilled for 8" widespread faucet

## **INCLUDED**

- Countertop
- Matching Backsplash
- Rectangle Sink

#### COUNTERTOP PLAN VIEW



## **EDGE SIDE VIEW**



## THREE DIMENSIONAL COUNTERTOP VIEW