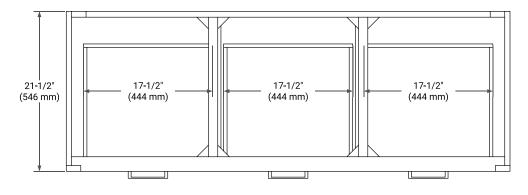

## **BASE CABINET DIMENSIONS**

60" W x 21.5" D x 18" H



## **FEATURES**

- Solid wood frame & plywood panels
- Dovetail drawers and joints
- · Soft closing doors & drawers

## HARDWARE FINISHES\*



<sup>\*</sup> Hardware will come preinstalled. Other options are available in the store if you want a different finish.

## **AVAILABLE COLORS**



# **FRONT VIEW**



# SIDE VIEW



#### **PLAN VIEW**







## **OVERALL DIMENSIONS**

61" W x 22" D x 1.5" H

# **COUNTERTOP OPTIONS**





Carrara Marble

White Quartz

# **FEATURES**

- Solid countertop with mitered edges & seams
- Undermount white rectangular sink
- Pre-drilled for 8" widespread faucet

## **INCLUDED**

- Countertop
- Matching Backsplash
- Rectangle Sink

#### COUNTERTOP PLAN VIEW



## **EDGE SIDE VIEW**



## THREE DIMENSIONAL COUNTERTOP VIEW