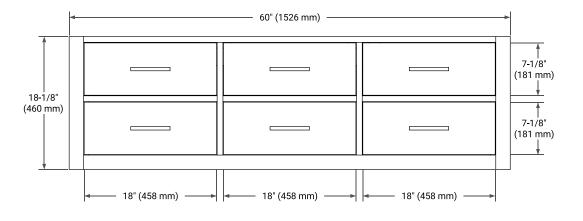

## **BASE CABINET DIMENSIONS**

60" W x 21.5" D x 18" H

# **FRONT VIEW**

# SIDE VIEW

#### **PLAN VIEW**