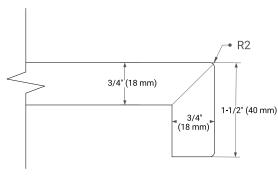

## **BASE CABINET DIMENSIONS**

60" W x 21.5" D x 18" H



## **FEATURES**

- Solid wood frame & plywood panels
- Dovetail drawers and joints
- · Soft closing doors & drawers

## HARDWARE FINISHES\*



<sup>\*</sup> Hardware will come preinstalled. Other options are available in the store if you want a different finish.

## **AVAILABLE COLORS**



# **FRONT VIEW**



# SIDE VIEW



#### **PLAN VIEW**







## **OVERALL DIMENSIONS**

61" W x 22" D x 1.5" H

# **COUNTERTOP OPTIONS**





Carrara Marble

White Quartz

# **FEATURES**

- Solid countertop with mitered edges & seams
- Undermount white rectangular sink
- Pre-drilled for 8" widespread faucet

## **INCLUDED**

- Countertop
- Matching Backsplash
- Rectangle Sink

#### COUNTERTOP PLAN VIEW



## **EDGE SIDE VIEW**



## THREE DIMENSIONAL COUNTERTOP VIEW