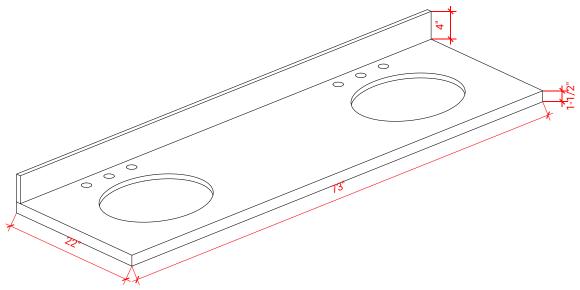

# **OVERALL DIMENSIONS**

73" W x 22" D x 1.5" H

#### THREE DIMENSIONAL COUNTERTOP VIEW