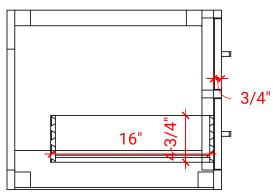

# W073D

# **BASE CABINET DIMENSIONS**

72" W x 21.75" D x 18" H

### **FEATURES**

- Solid wood frame & plywood panels
- Dovetail drawers and joints
- Soft closing doors & drawers

# HARDWARE FINISHES







#### PLAN VIEW







#### FRONT VIEW



# **OVERALL DIMENSIONS**

73" W x 22" D x 1.5" H

# **COUNTERTOP OPTIONS**





Carrara Marble CW-073D-OVL-CT

White Quartz WQ-073D-OVL-CT

# **FEATURES**

- Solid countertop with mitered edges & seams
- Undermount white oval sink
- Pre-drilled for 8" widespread faucet

#### INCLUDED

- Countertop
- Matching Backsplash
- Sink

#### COUNTERTOP PLAN VIEW 73" ÷. 8 -虏 Ο Ο • R2 1-3/8" 1-3/8" 3/4" 6" 6" 22" 1-1/2" ľ õ 16-1/4" 16-1/4" 3/4" 4 4 14-1/4 14-1/4

#### THREE DIMENSIONAL COUNTERTOP VIEW





#### EDGE SIDE VIEW