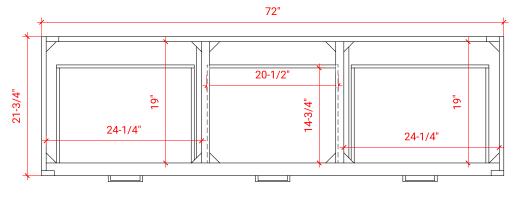

# W073D

# **BASE CABINET DIMENSIONS**

72" W x 21.75" D x 18" H

### **FEATURES**

- Solid wood frame & plywood panels
- Dovetail drawers and joints
- Soft closing doors & drawers

# HARDWARE FINISHES







#### PLAN VIEW







#### FRONT VIEW



# **OVERALL DIMENSIONS**

73" W x 22" D x 1.5" H

# **COUNTERTOP OPTIONS**





Carrara Marble CW-073D-OVL-CT

White Quartz WQ-073D-OVL-CT

# **FEATURES**

- Solid countertop with mitered edges & seams
- Undermount white oval sink
- Pre-drilled for 8" widespread faucet

#### INCLUDED

- Countertop
- Matching Backsplash
- Sink

#### COUNTERTOP PLAN VIEW 73" ÷. 8 -虏 Ο Ο • R2 1-3/8" 1-3/8" 3/4" 6" 6" 22" 1-1/2" ľ õ 16-1/4" 16-1/4" 3/4" 4 4 14-1/4 14-1/4

#### THREE DIMENSIONAL COUNTERTOP VIEW





#### EDGE SIDE VIEW