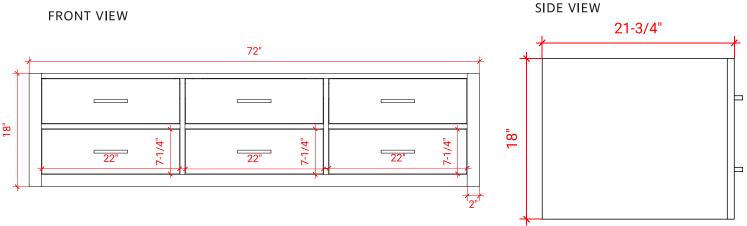

# W073D

# **BASE CABINET DIMENSIONS**

72" W x 21.75" D x 18" H

### **FEATURES**

- Solid wood frame & plywood panels
- Dovetail drawers and joints
- Soft closing doors & drawers

# HARDWARE FINISHES







#### PLAN VIEW







#### FRONT VIEW



# **OVERALL DIMENSIONS**

73" W x 22" D x 1.5" H

# **COUNTERTOP OPTIONS**





Carrara Marble CW-073D-OVL-CT

White Quartz WQ-073D-OVL-CT

# **FEATURES**

- Solid countertop with mitered edges & seams
- Undermount white oval sink
- Pre-drilled for 8" widespread faucet

#### INCLUDED

- Countertop
- Matching Backsplash
- Sink

#### COUNTERTOP PLAN VIEW 73" ÷. 8 -虏 Ο Ο • R2 1-3/8" 1-3/8" 3/4" 6" 6" 22" 1-1/2" ľ õ 16-1/4" 16-1/4" 3/4" 4 4 14-1/4 14-1/4

#### THREE DIMENSIONAL COUNTERTOP VIEW





#### EDGE SIDE VIEW