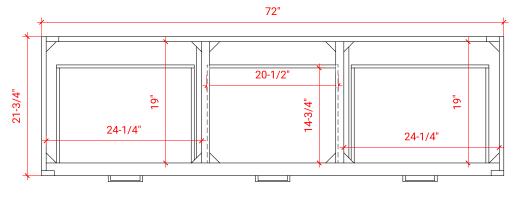

# W073D

# **BASE CABINET DIMENSIONS**

72" W x 21.75" D x 18" H

# **FEATURES**

- Solid wood frame & plywood panels
- Dovetail drawers and joints
- Soft closing doors & drawers

# HARDWARE FINISHES







# PLAN VIEW







#### FRONT VIEW



# OVERALL DIMENSIONS

73" W x 22" D x 1.5" H

# COUNTERTOP OPTIONS





Carrara Marble CW-073D-REC-CT

22"

White Quartz WQ-073D-REC-CT

#### COUNTERTOP PLAN VIEW

# FEATURES

- Solid countertop with mitered edges & seams
- Undermount white rectangular sink
- Pre-drilled for 8" widespread faucet

## INCLUDED

- Countertop
- Matching Backsplash
- Sink

#### 73" 5-1/2 ₼ 虏 Ο <del>(</del> Ο -1-3/8" 1-3/8" 3/4" 5-1/2" -1/2 12" 12 5-1/2" 17-1/4" 17-1/4" 3/4" ľ٥ ້ທ 14-1/4 14-1/4

#### THREE DIMENSIONAL COUNTERTOP VIEW





#### EDGE SIDE VIEW

R2