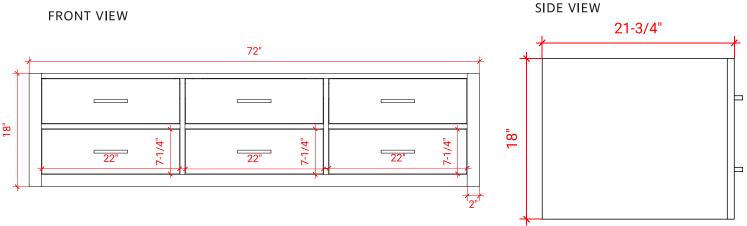

# **BASE CABINET DIMENSIONS**

72" W x 21.75" D x 18" H

#### FRONT VIEW

# OVERALL DIMENSIONS

73" W x 22" D x 1.5" H