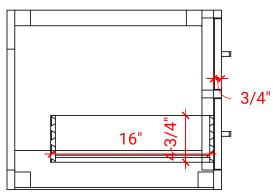

# W073D

# **BASE CABINET DIMENSIONS**

72" W x 21.75" D x 18" H

# **FEATURES**

- Solid wood frame & plywood panels
- Dovetail drawers and joints
- Soft closing doors & drawers

# HARDWARE FINISHES







# PLAN VIEW







#### FRONT VIEW



# OVERALL DIMENSIONS

73" W x 22" D x 1.5" H

# COUNTERTOP OPTIONS





Carrara Marble CW-073D-REC-CT

22"

White Quartz WQ-073D-REC-CT

#### COUNTERTOP PLAN VIEW

# FEATURES

- Solid countertop with mitered edges & seams
- Undermount white rectangular sink
- Pre-drilled for 8" widespread faucet

## INCLUDED

- Countertop
- Matching Backsplash
- Sink

#### 73" 5-1/2 ₼ 虏 Ο <del>(</del> Ο -1-3/8" 1-3/8" 3/4" 5-1/2" -1/2 12" 12 5-1/2" 17-1/4" 17-1/4" 3/4" ľ٥ ້ທ 14-1/4 14-1/4

#### THREE DIMENSIONAL COUNTERTOP VIEW





#### EDGE SIDE VIEW

R2