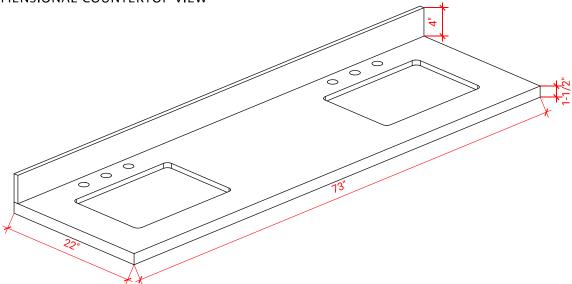

# OVERALL DIMENSIONS

73" W x 22" D x 1.5" H

#### THREE DIMENSIONAL COUNTERTOP VIEW