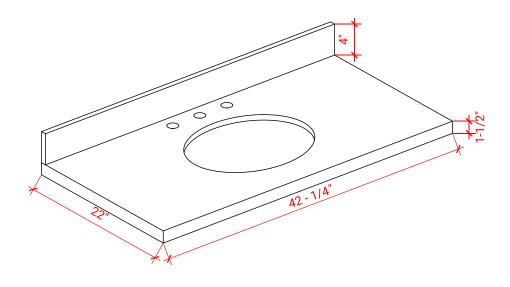

## **OVERALL DIMENSIONS**

42.25" W x 22" D x 1.5" H

# THREE DIMENSIONAL COUNTERTOP VIEW