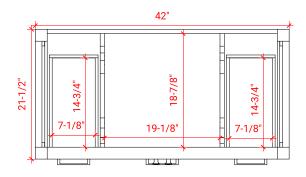

## **PLAN VIEW**

## **OVERALL DIMENSIONS**

42.25" W x 22" D x 1.5" H

# 13-1/4" 13-1/4" 21-1/2" 42-1/4" 3-1/8" 21-1/2"