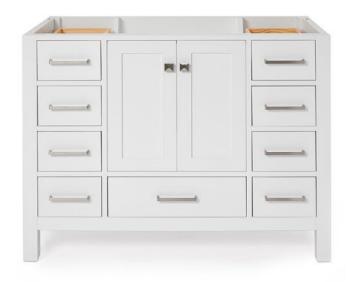

## A043S

# **BASE CABINET DIMENSIONS**

42" W x 21.5" D x 34.5" H

# **FEATURES**

- Solid wood frame & plywood panels
- Dovetail drawers and joints
- Soft closing doors & drawers