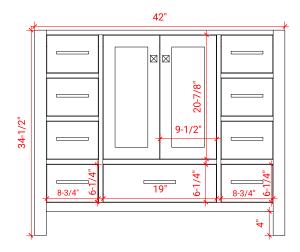

# **BASE CABINET DIMENSIONS**

42" W x 21.5" D x 34.5" H

### **FRONT VIEW**

# SIDE VIEW

## **PLAN VIEW**