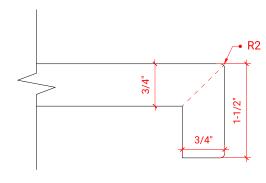

## A043S



# **BASE CABINET DIMENSIONS**

42" W x 21.5" D x 34.5" H

# **FEATURES**

- Solid wood frame & plywood panels
- Dovetail drawers and joints
- Soft closing doors & drawers

# HARDWARE FINISHES



## **AVAILABLE COLORS**



### **FRONT VIEW**



# SIDE VIEW



## **PLAN VIEW**





## **OVERALL DIMENSIONS**

42.25" W x 22" D x 1.5" H

### **COUNTERTOP OPTIONS**



Carrara White Quartz CQ-042S-OVL-CT

## **FEATURES**

- Solid countertop with mitered edges & seams
- Undermount white oval sink
- Pre-drilled for 8" widespread faucet

### **INCLUDED**

- Countertop
- Matching Backsplash
- Oval Sink

### COUNTERTOP PLAN VIEW

# 13-1/4" 13-1/4" 21-1/2" 42-1/4" 3-1/8" 21-1/2"

### **EDGE SIDE VIEW**



# THREE DIMENSIONAL COUNTERTOP VIEW