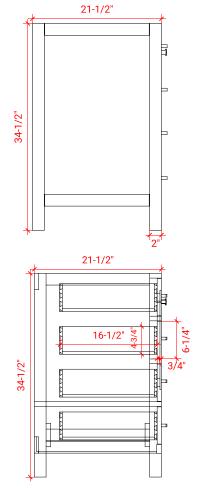

# **BASE CABINET DIMENSIONS**

42" W x 21.5" D x 34.5" H

### **FRONT VIEW**

# SIDE VIEW

## **PLAN VIEW**