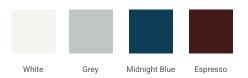

#### A043S-R



# **BASE CABINET DIMENSIONS**

42" W x 21.5" D x 34.5" H

### **FEATURES**

- Solid wood frame & plywood panels
- Dovetail drawers and joints
- Soft closing doors & drawers

## HARDWARE FINISHES



### **AVAILABLE COLORS**



#### **FRONT VIEW**



#### SIDE VIEW

21-1/2"



### **PLAN VIEW**





### **OVERALL DIMENSIONS**

42.25" W x 22".D x 1.5" H

#### **COUNTERTOP OPTIONS**



Carrara White Quartz CO-042S-R-REC-CT

### **FEATURES**

- Solid countertop with mitered edges & seams
- Undermount white rectangular sink
- Pre-drilled for 8" widespread faucet

#### **INCLUDED**

- Countertop
- Matching Backsplash
- Rectangle Sink

#### **COUNTERTOP PLAN VIEW**



#### **EDGE SIDE VIEW**



### THREE DIMENSIONAL COUNTERTOP VIEW