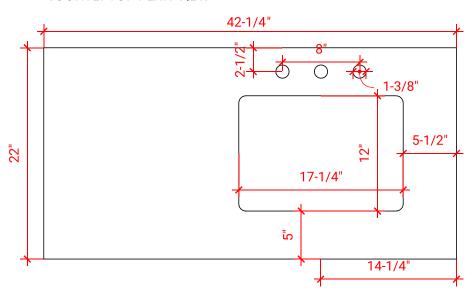

#### **COUNTERTOP OPTIONS**

Carrara White Quartz CO-042S-R-REC-CT

### **FEATURES**

- Solid countertop with mitered edges & seams
- Undermount white rectangular sink
- Pre-drilled for 8" widespread faucet

#### **COUNTERTOP PLAN VIEW**