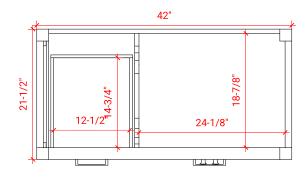

#### A043S-R



# **BASE CABINET DIMENSIONS**

42" W x 21.5" D x 34.5" H

### **FEATURES**

- Solid wood frame & plywood panels
- Dovetail drawers and joints
- Soft closing doors & drawers

## HARDWARE FINISHES



### **AVAILABLE COLORS**



#### **FRONT VIEW**



#### SIDE VIEW

21-1/2"



### **PLAN VIEW**





### **OVERALL DIMENSIONS**

42.25" W x 22".D x 1.5" H

#### **COUNTERTOP OPTIONS**



Carrara White Quartz CO-042S-R-REC-CT

### **FEATURES**

- Solid countertop with mitered edges & seams
- Undermount white rectangular sink
- Pre-drilled for 8" widespread faucet

#### **INCLUDED**

- Countertop
- Matching Backsplash
- Rectangle Sink

#### **COUNTERTOP PLAN VIEW**



#### **EDGE SIDE VIEW**



### THREE DIMENSIONAL COUNTERTOP VIEW