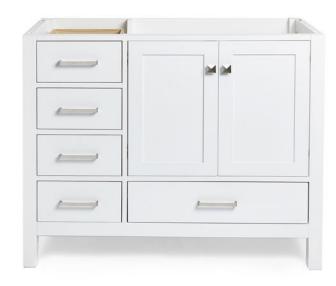

#### A043S-R

# **BASE CABINET DIMENSIONS**

42" W x 21.5" D x 34.5" H

### **FEATURES**

- Solid wood frame & plywood panels
- Dovetail drawers and joints
- Soft closing doors & drawers