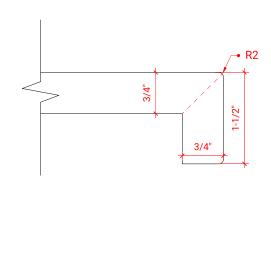

#### A043S-R



# **BASE CABINET DIMENSIONS**

42" W x 21.5" D x 34.5" H

### **FEATURES**

- Solid wood frame & plywood panels
- Dovetail drawers and joints
- Soft closing doors & drawers

## HARDWARE FINISHES



### **AVAILABLE COLORS**



#### **FRONT VIEW**



#### SIDE VIEW

21-1/2"



### **PLAN VIEW**





### **OVERALL DIMENSIONS**

42.25" W x 22".D x 1.5" H

#### **COUNTERTOP OPTIONS**



Carrara White Quartz CO-042S-R-REC-CT

### **FEATURES**

- Solid countertop with mitered edges & seams
- Undermount white rectangular sink
- Pre-drilled for 8" widespread faucet

#### **INCLUDED**

- Countertop
- Matching Backsplash
- Rectangle Sink

#### **COUNTERTOP PLAN VIEW**



#### **EDGE SIDE VIEW**



### THREE DIMENSIONAL COUNTERTOP VIEW