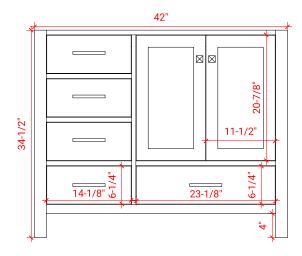

# **BASE CABINET DIMENSIONS**

42" W x 21.5" D x 34.5" H

#### **FRONT VIEW**

#### SIDE VIEW

21-1/2"

### **PLAN VIEW**

### **OVERALL DIMENSIONS**

42.25" W x 22".D x 1.5" H