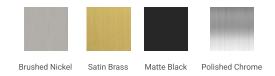

#### A043S-R



# **BASE CABINET DIMENSIONS**

42" W x 21.5" D x 34.5" H

### **FEATURES**

- Solid wood frame & plywood panels
- Dovetail drawers and joints
- Soft closing doors & drawers

## HARDWARE FINISHES



### **AVAILABLE COLORS**



#### **FRONT VIEW**



#### SIDE VIEW

21-1/2"



### **PLAN VIEW**





### **OVERALL DIMENSIONS**

42.25" W x 22".D x 1.5" H

#### **COUNTERTOP OPTIONS**



Carrara White Quartz CO-042S-R-REC-CT

### **FEATURES**

- Solid countertop with mitered edges & seams
- Undermount white rectangular sink
- Pre-drilled for 8" widespread faucet

#### **INCLUDED**

- Countertop
- Matching Backsplash
- Rectangle Sink

#### **COUNTERTOP PLAN VIEW**



#### **EDGE SIDE VIEW**



### THREE DIMENSIONAL COUNTERTOP VIEW