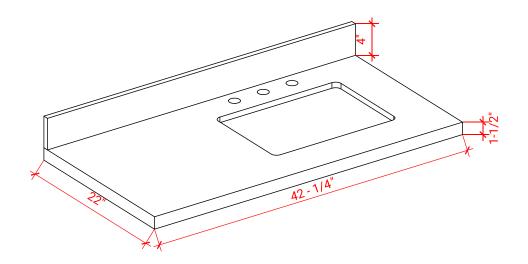

### **OVERALL DIMENSIONS**

42.25" W x 22".D x 1.5" H

### THREE DIMENSIONAL COUNTERTOP VIEW