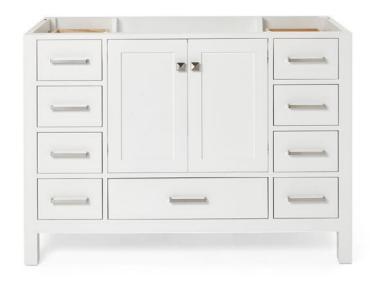

#### A049S

### **BASE CABINET DIMENSIONS**

48" W x 21.5" D x 34.5" H

### **FEATURES**

- Solid wood frame & plywood panels
- Dovetail drawers and joints
- Soft closing doors & drawers