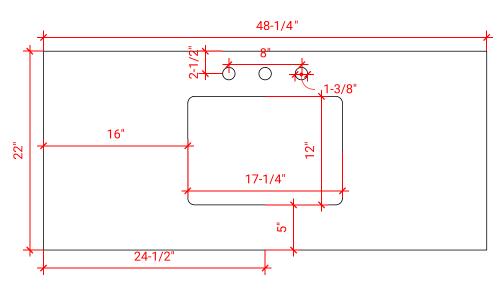

### **OVERALL DIMENSIONS**

48.25" W x 22".D x 1.5" H

# **COUNTERTOP OPTIONS**

Carrara White Quartz CO-048S-REC-CT

### **FEATURES**

- Solid countertop with mitered edges & seams
- Undermount white rectangular sink
- Pre-drilled for 8" widespread faucet

#### **INCLUDED**

- Countertop
- Matching Backsplash
- Rectangle Sink

## COUNTERTOP PLAN VIEW