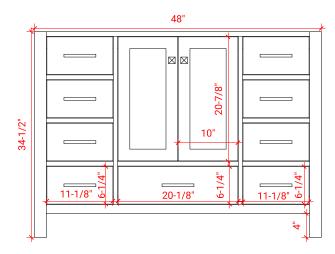

### **BASE CABINET DIMENSIONS**

48" W x 21.5" D x 34.5" H

#### **FRONT VIEW**

#### **SIDE VIEW**

#### **PLAN VIEW**