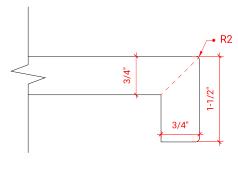

#### A049S



### **BASE CABINET DIMENSIONS**

48" W x 21.5" D x 34.5" H

### **FEATURES**

- Solid wood frame & plywood panels
- Dovetail drawers and joints
- Soft closing doors & drawers

# HARDWARE FINISHES



### **AVAILABLE COLORS**



#### **FRONT VIEW**



#### **SIDE VIEW**



#### **PLAN VIEW**





### **OVERALL DIMENSIONS**

48.25" W x 22".D x 1.5" H

# **COUNTERTOP OPTIONS**



Carrara White Quartz CO-048S-REC-CT

### **FEATURES**

- Solid countertop with mitered edges & seams
- Undermount white rectangular sink
- Pre-drilled for 8" widespread faucet

#### **INCLUDED**

- Countertop
- Matching Backsplash
- Rectangle Sink

## COUNTERTOP PLAN VIEW



#### **EDGE SIDE VIEW**



#### THREE DIMENSIONAL COUNTERTOP VIEW