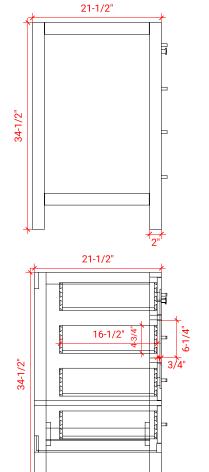

### **BASE CABINET DIMENSIONS**

48" W x 21.5" D x 34.5" H

#### **FRONT VIEW**

#### **SIDE VIEW**

#### **PLAN VIEW**