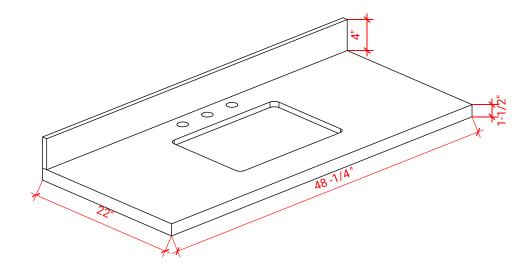

### **OVERALL DIMENSIONS**

48.25" W x 22".D x 1.5" H

# **COUNTERTOP OPTIONS**

Carrara White Quartz CO-048S-REC-CT

### **FEATURES**

- Solid countertop with mitered edges & seams
- Undermount white rectangular sink
- Pre-drilled for 8" widespread faucet

#### **INCLUDED**

- Countertop
- Matching Backsplash
- Rectangle Sink

#### THREE DIMENSIONAL COUNTERTOP VIEW