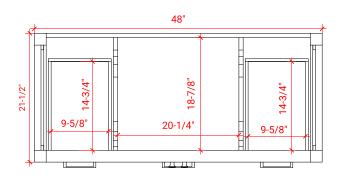

#### A049S



### **BASE CABINET DIMENSIONS**

48" W x 21.5" D x 34.5" H

### **FEATURES**

- Solid wood frame & plywood panels
- Dovetail drawers and joints
- Soft closing doors & drawers

# HARDWARE FINISHES



### **AVAILABLE COLORS**



#### **FRONT VIEW**



#### **SIDE VIEW**



#### **PLAN VIEW**





### **OVERALL DIMENSIONS**

48.25" W x 22".D x 1.5" H

# **COUNTERTOP OPTIONS**



Carrara White Quartz CO-048S-REC-CT

### **FEATURES**

- Solid countertop with mitered edges & seams
- Undermount white rectangular sink
- Pre-drilled for 8" widespread faucet

#### **INCLUDED**

- Countertop
- Matching Backsplash
- Rectangle Sink

## COUNTERTOP PLAN VIEW



#### **EDGE SIDE VIEW**



#### THREE DIMENSIONAL COUNTERTOP VIEW