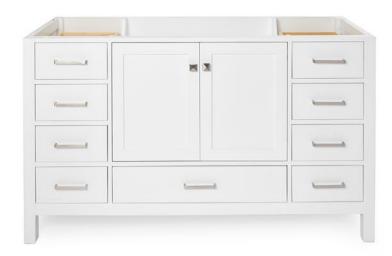

### A061S

# **BASE CABINET DIMENSIONS**

60" W x 21.5" D x 34.5" H

# **FEATURES**

- Solid wood frame & plywood panels
- Dovetail drawers and joints
- Soft closing doors & drawers