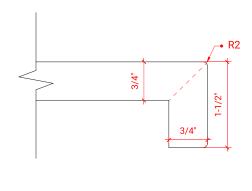

### A061S



# **BASE CABINET DIMENSIONS**

60" W x 21.5" D x 34.5" H

# **FEATURES**

- Solid wood frame & plywood panels
- Dovetail drawers and joints
- Soft closing doors & drawers

# HARDWARE FINISHES



# **AVAILABLE COLORS**



### FRONT VIEW



# SIDE VIEW



### **PLAN VIEW**



# 21-1/2" 16-1/2" \*\*\* 3/4"



# **OVERALL DIMENSIONS**

60.25" W x 22" D x 1.5" H

### **COUNTERTOP OPTIONS**



Carrara White Quartz CQ-060S-OVL-CT

# **FEATURES**

- Solid countertop with mitered edges & seams
- Undermount white oval sink
- Pre-drilled for 8" widespread faucet

### **INCLUDED**

- Countertop
- Matching Backsplash
- Oval Sink

### **COUNTERTOP PLAN VIEW**

# 60-1/4" 8" 1-3/8" 16-1/4"

### **EDGE SIDE VIEW**



### THREE DIMENSIONAL COUNTERTOP VIEW