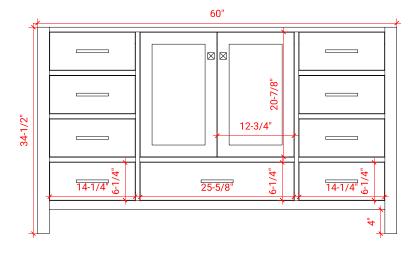

# **BASE CABINET DIMENSIONS**

60" W x 21.5" D x 34.5" H

### FRONT VIEW

# SIDE VIEW

### **PLAN VIEW**

# 21-1/2" 16-1/2" \*\*\* 3/4"

# **OVERALL DIMENSIONS**

60.25" W x 22" D x 1.5" H