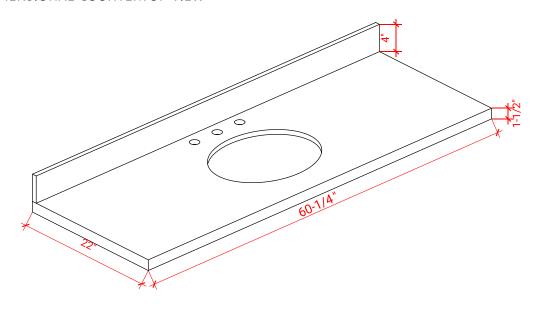

### THREE DIMENSIONAL COUNTERTOP VIEW

# **OVERALL DIMENSIONS**

60.25" W x 22" D x 1.5" H