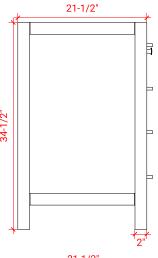

### A061S



# **BASE CABINET DIMENSIONS**

60" W x 21.5" D x 34.5" H

# **FEATURES**

- Solid wood frame & plywood panels
- Dovetail drawers and joints
- Soft closing doors & drawers

# HARDWARE FINISHES



# **AVAILABLE COLORS**



### FRONT VIEW



# SIDE VIEW



### **PLAN VIEW**



# 21-1/2" 16-1/2" \*\*\* 3/4"



# **OVERALL DIMENSIONS**

60.25" W x 22" D x 1.5" H

### **COUNTERTOP OPTIONS**



Carrara White Quartz CQ-060S-OVL-CT

# **FEATURES**

- Solid countertop with mitered edges & seams
- Undermount white oval sink
- Pre-drilled for 8" widespread faucet

### **INCLUDED**

- Countertop
- Matching Backsplash
- Oval Sink

### **COUNTERTOP PLAN VIEW**

# 60-1/4" 8" 1-3/8" 16-1/4"

### **EDGE SIDE VIEW**



### THREE DIMENSIONAL COUNTERTOP VIEW