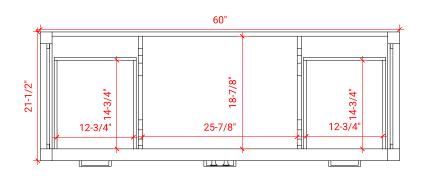

### A061S



# **BASE CABINET DIMENSIONS**

60" W x 21.5" D x 34.5" H

# **FEATURES**

- Solid wood frame & plywood panels
- Dovetail drawers and joints
- Soft closing doors & drawers

# HARDWARE FINISHES



# **AVAILABLE COLORS**



### FRONT VIEW



# SIDE VIEW



### **PLAN VIEW**



# 21-1/2" 16-1/2" \*\*\* 3/4"



# **OVERALL DIMENSIONS**

60.25" W x 22" D x 1.5" H

### **COUNTERTOP OPTIONS**



Carrara White Quartz CQ-060S-OVL-CT

# **FEATURES**

- Solid countertop with mitered edges & seams
- Undermount white oval sink
- Pre-drilled for 8" widespread faucet

### **INCLUDED**

- Countertop
- Matching Backsplash
- Oval Sink

### **COUNTERTOP PLAN VIEW**

# 60-1/4" 8" 1-3/8" 16-1/4"

### **EDGE SIDE VIEW**



### THREE DIMENSIONAL COUNTERTOP VIEW