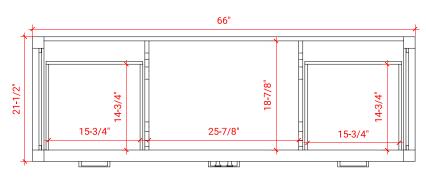

# A066S



# **BASE CABINET DIMENSIONS**

66" W x 21.5" D x 34.5" H

# **FEATURES**

- Solid wood frame & plywood panels
- Dovetail drawers and joints
- Soft closing doors & drawers

# HARDWARE FINISHES



# **AVAILABLE COLORS**



### **FRONT VIEW**



### SIDE VIEW

21-1/2"



### **PLAN VIEW**





# **OVERALL DIMENSIONS**

66.25" W x 22" D x 1.5" H

### **COUNTERTOP OPTIONS**



Carrara White Quartz CQ-066S-OVL-CT

# **FEATURES**

- Solid countertop with mitered edges & seams
- Undermount white oval sink
- Pre-drilled for 8" widespread faucet

### **INCLUDED**

- Countertop
- Matching Backsplash
- Oval Sink

### COUNTERTOP PLAN VIEW

# 66-1/4" 8" 25-1/4" 25-1/4" 33-1/2"

# **EDGE SIDE VIEW**



### THREE DIMENSIONAL COUNTERTOP VIEW