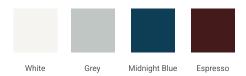

# A066S



# **BASE CABINET DIMENSIONS**

66" W x 21.5" D x 34.5" H

# **FEATURES**

- Solid wood frame & plywood panels
- Dovetail drawers and joints
- Soft closing doors & drawers

# HARDWARE FINISHES



# **AVAILABLE COLORS**



### **FRONT VIEW**



### SIDE VIEW

21-1/2"



### **PLAN VIEW**





# **OVERALL DIMENSIONS**

66.25" W x 22" D x 1.5" H

### **COUNTERTOP OPTIONS**



Carrara White Quartz CQ-066S-OVL-CT

# **FEATURES**

- Solid countertop with mitered edges & seams
- Undermount white oval sink
- Pre-drilled for 8" widespread faucet

### **INCLUDED**

- Countertop
- Matching Backsplash
- Oval Sink

### COUNTERTOP PLAN VIEW

# 66-1/4" 8" 25-1/4" 25-1/4" 33-1/2"

# **EDGE SIDE VIEW**



### THREE DIMENSIONAL COUNTERTOP VIEW