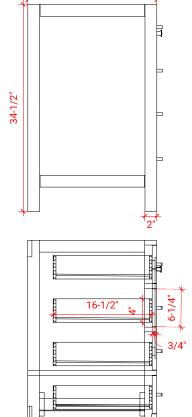

# **BASE CABINET DIMENSIONS**

66" W x 21.5" D x 34.5" H

### **FRONT VIEW**

### SIDE VIEW

21-1/2"

### **PLAN VIEW**