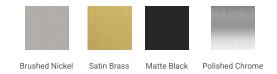

# A066S



# **BASE CABINET DIMENSIONS**

66" W x 21.5" D x 34.5" H

# **FEATURES**

- Solid wood frame & plywood panels
- Dovetail drawers and joints
- Soft closing doors & drawers

# HARDWARE FINISHES



# **AVAILABLE COLORS**



### **FRONT VIEW**



### SIDE VIEW

21-1/2"



### **PLAN VIEW**





# **OVERALL DIMENSIONS**

66.25" W x 22" D x 1.5" H

### **COUNTERTOP OPTIONS**



Carrara White Quartz CQ-066S-OVL-CT

# **FEATURES**

- Solid countertop with mitered edges & seams
- Undermount white oval sink
- Pre-drilled for 8" widespread faucet

### **INCLUDED**

- Countertop
- Matching Backsplash
- Oval Sink

### COUNTERTOP PLAN VIEW

# 66-1/4" 8" 25-1/4" 25-1/4" 33-1/2"

# **EDGE SIDE VIEW**



### THREE DIMENSIONAL COUNTERTOP VIEW