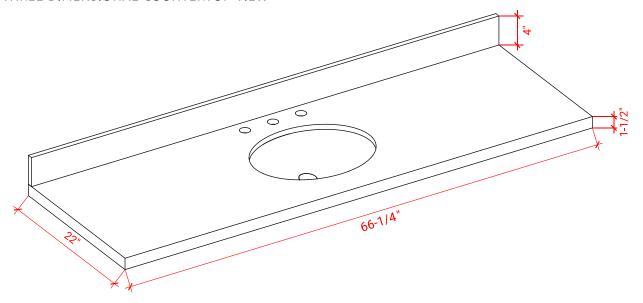

# **OVERALL DIMENSIONS**

66.25" W x 22" D x 1.5" H

### **COUNTERTOP OPTIONS**

Carrara White Quartz CQ-066S-OVL-CT

# **FEATURES**

- Solid countertop with mitered edges & seams
- Undermount white oval sink
- Pre-drilled for 8" widespread faucet

### **INCLUDED**

- Countertop
- Matching Backsplash
- Oval Sink

### THREE DIMENSIONAL COUNTERTOP VIEW