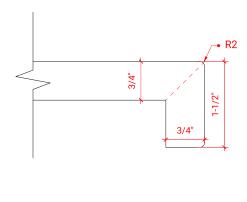

# A066S



# **BASE CABINET DIMENSIONS**

66" W x 21.5" D x 34.5" H

# **FEATURES**

- Solid wood frame & plywood panels
- Dovetail drawers and joints
- Soft closing doors & drawers

# HARDWARE FINISHES



# **AVAILABLE COLORS**



### **FRONT VIEW**



### SIDE VIEW

21-1/2"



### **PLAN VIEW**





# **OVERALL DIMENSIONS**

66.25" W x 22" D x 1.5" H

### **COUNTERTOP OPTIONS**



Carrara White Quartz CQ-066S-OVL-CT

# **FEATURES**

- Solid countertop with mitered edges & seams
- Undermount white oval sink
- Pre-drilled for 8" widespread faucet

### **INCLUDED**

- Countertop
- Matching Backsplash
- Oval Sink

### COUNTERTOP PLAN VIEW

# 66-1/4" 8" 25-1/4" 25-1/4" 33-1/2"

# **EDGE SIDE VIEW**



### THREE DIMENSIONAL COUNTERTOP VIEW