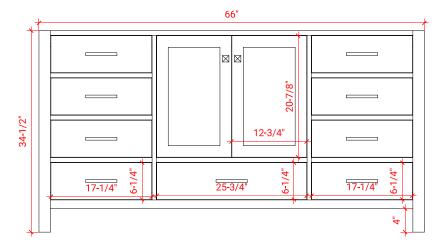

# A066S



# **BASE CABINET DIMENSIONS**

66" W x 21.5" D x 34.5" H

# **FEATURES**

- Solid wood frame & plywood panels
- Dovetail drawers and joints
- Soft closing doors & drawers

# HARDWARE FINISHES



# **AVAILABLE COLORS**



### **FRONT VIEW**



### SIDE VIEW

21-1/2"



### **PLAN VIEW**





# **OVERALL DIMENSIONS**

66.25" W x 22" D x 1.5" H

### **COUNTERTOP OPTIONS**



Carrara White Quartz CQ-066S-OVL-CT

# **FEATURES**

- Solid countertop with mitered edges & seams
- Undermount white oval sink
- Pre-drilled for 8" widespread faucet

### **INCLUDED**

- Countertop
- Matching Backsplash
- Oval Sink

### COUNTERTOP PLAN VIEW

# 66-1/4" 8" 25-1/4" 25-1/4" 33-1/2"

# **EDGE SIDE VIEW**



### THREE DIMENSIONAL COUNTERTOP VIEW