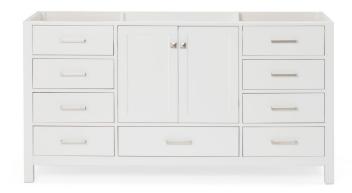

# A066S



# **BASE CABINET DIMENSIONS**

66" W x 21.5" D x 34.5" H

# **FEATURES**

- Solid wood frame & plywood panels
- Dovetail drawers and joints
- Soft closing doors & drawers

# HARDWARE FINISHES



# **AVAILABLE COLORS**



### **FRONT VIEW**



### SIDE VIEW

21-1/2"



### **PLAN VIEW**





# **OVERALL DIMENSIONS**

66.25" W x 22" D x 1.5" H

### **COUNTERTOP OPTIONS**



Carrara White Quartz CQ-066S-OVL-CT

# **FEATURES**

- Solid countertop with mitered edges & seams
- Undermount white oval sink
- Pre-drilled for 8" widespread faucet

### **INCLUDED**

- Countertop
- Matching Backsplash
- Oval Sink

### COUNTERTOP PLAN VIEW

# 66-1/4" 8" 25-1/4" 25-1/4" 33-1/2"

# **EDGE SIDE VIEW**



### THREE DIMENSIONAL COUNTERTOP VIEW