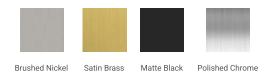

### A073D



## **BASE CABINET DIMENSIONS**

72" W x 21.5" D x 34.5" H

## **FEATURES**

- Solid wood frame & plywood panels
- Dovetail drawers and joints
- Soft closing doors & drawers

# HARDWARE FINISHES



## **AVAILABLE COLORS**



### **FRONT VIEW**



# SIDE VIEW



### **PLAN VIEW**



# 



## **OVERALL DIMENSIONS**

72.25" W x 22".D x 1.5" H

# **COUNTERTOP OPTIONS**



Carrara White Quartz CQ-072D-REC-CT

## **FEATURES**

- Solid countertop with mitered edges & seams
- Undermount white rectangular sink
- Pre-drilled for 8" widespread faucet

### **INCLUDED**

- Countertop
- Matching Backsplash
- Rectangle Sinks

# COUNTERTOP PLAN VIEW

# 72-1/4" 8" 1-3/8" 5-1/2" 17-1/4" 17-1/4" 17-1/4" 14-1/4"

## **EDGE SIDE VIEW**



### THREE DIMENSIONAL COUNTERTOP VIEW