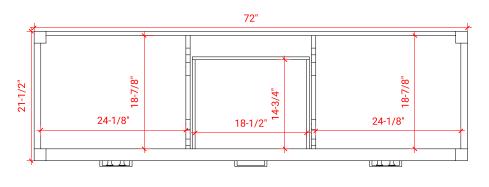

### A073D



## **BASE CABINET DIMENSIONS**

72" W x 21.5" D x 34.5" H

## **FEATURES**

- Solid wood frame & plywood panels
- Dovetail drawers and joints
- Soft closing doors & drawers

# HARDWARE FINISHES



## **AVAILABLE COLORS**



### **FRONT VIEW**



# SIDE VIEW



### **PLAN VIEW**



# 



## **OVERALL DIMENSIONS**

72.25" W x 22".D x 1.5" H

# **COUNTERTOP OPTIONS**



Carrara White Quartz CQ-072D-REC-CT

## **FEATURES**

- Solid countertop with mitered edges & seams
- Undermount white rectangular sink
- Pre-drilled for 8" widespread faucet

### **INCLUDED**

- Countertop
- Matching Backsplash
- Rectangle Sinks

# COUNTERTOP PLAN VIEW

# 72-1/4" 8" 1-3/8" 5-1/2" 17-1/4" 17-1/4" 17-1/4" 14-1/4"

## **EDGE SIDE VIEW**



### THREE DIMENSIONAL COUNTERTOP VIEW