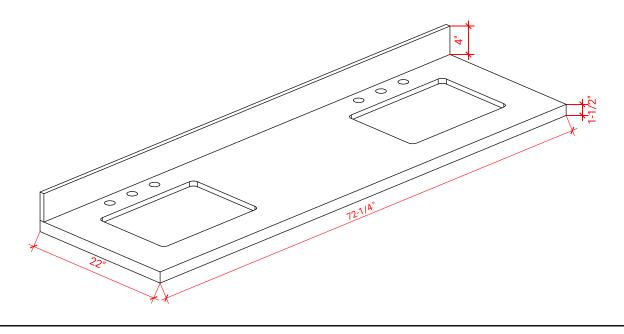

## **OVERALL DIMENSIONS**

72.25" W x 22".D x 1.5" H

### THREE DIMENSIONAL COUNTERTOP VIEW