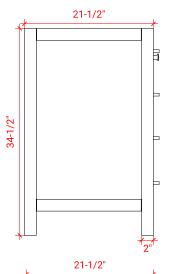

### A073D



## **BASE CABINET DIMENSIONS**

72" W x 21.5" D x 34.5" H

## **FEATURES**

- Solid wood frame & plywood panels
- Dovetail drawers and joints
- Soft closing doors & drawers

# HARDWARE FINISHES



## **AVAILABLE COLORS**



### **FRONT VIEW**



# SIDE VIEW



### **PLAN VIEW**



# 



## **OVERALL DIMENSIONS**

72.25" W x 22".D x 1.5" H

# **COUNTERTOP OPTIONS**



Carrara White Quartz CQ-072D-REC-CT

## **FEATURES**

- Solid countertop with mitered edges & seams
- Undermount white rectangular sink
- Pre-drilled for 8" widespread faucet

### **INCLUDED**

- Countertop
- Matching Backsplash
- Rectangle Sinks

# COUNTERTOP PLAN VIEW

# 72-1/4" 8" 1-3/8" 5-1/2" 17-1/4" 17-1/4" 17-1/4" 14-1/4"

## **EDGE SIDE VIEW**



### THREE DIMENSIONAL COUNTERTOP VIEW