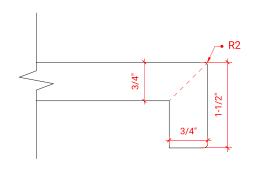

### A073D



## **BASE CABINET DIMENSIONS**

72" W x 21.5" D x 34.5" H

## **FEATURES**

- Solid wood frame & plywood panels
- Dovetail drawers and joints
- Soft closing doors & drawers

# HARDWARE FINISHES



## **AVAILABLE COLORS**



### **FRONT VIEW**



# SIDE VIEW



### **PLAN VIEW**



# 



## **OVERALL DIMENSIONS**

72.25" W x 22".D x 1.5" H

# **COUNTERTOP OPTIONS**



Carrara White Quartz CQ-072D-REC-CT

## **FEATURES**

- Solid countertop with mitered edges & seams
- Undermount white rectangular sink
- Pre-drilled for 8" widespread faucet

### **INCLUDED**

- Countertop
- Matching Backsplash
- Rectangle Sinks

# COUNTERTOP PLAN VIEW

# 72-1/4" 8" 1-3/8" 5-1/2" 17-1/4" 17-1/4" 17-1/4" 14-1/4"

## **EDGE SIDE VIEW**



### THREE DIMENSIONAL COUNTERTOP VIEW