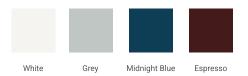

### A073D



## **BASE CABINET DIMENSIONS**

72" W x 21.5" D x 34.5" H

## **FEATURES**

- Solid wood frame & plywood panels
- Dovetail drawers and joints
- Soft closing doors & drawers

# HARDWARE FINISHES



## **AVAILABLE COLORS**



### **FRONT VIEW**



# SIDE VIEW



### **PLAN VIEW**



# 



## **OVERALL DIMENSIONS**

72.25" W x 22".D x 1.5" H

# **COUNTERTOP OPTIONS**



Carrara White Quartz CQ-072D-REC-CT

## **FEATURES**

- Solid countertop with mitered edges & seams
- Undermount white rectangular sink
- Pre-drilled for 8" widespread faucet

### **INCLUDED**

- Countertop
- Matching Backsplash
- Rectangle Sinks

# COUNTERTOP PLAN VIEW

# 72-1/4" 8" 1-3/8" 5-1/2" 17-1/4" 17-1/4" 17-1/4" 14-1/4"

## **EDGE SIDE VIEW**



### THREE DIMENSIONAL COUNTERTOP VIEW