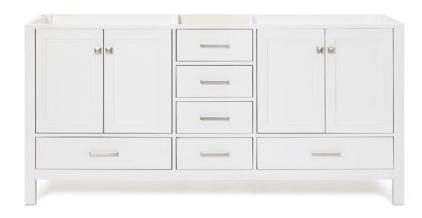

### A073D



## **BASE CABINET DIMENSIONS**

72" W x 21.5" D x 34.5" H

## **FEATURES**

- Solid wood frame & plywood panels
- Dovetail drawers and joints
- Soft closing doors & drawers

# HARDWARE FINISHES



## **AVAILABLE COLORS**



### **FRONT VIEW**



# SIDE VIEW



### **PLAN VIEW**



# 



## **OVERALL DIMENSIONS**

72.25" W x 22".D x 1.5" H

# **COUNTERTOP OPTIONS**



Carrara White Quartz CQ-072D-REC-CT

## **FEATURES**

- Solid countertop with mitered edges & seams
- Undermount white rectangular sink
- Pre-drilled for 8" widespread faucet

### **INCLUDED**

- Countertop
- Matching Backsplash
- Rectangle Sinks

# COUNTERTOP PLAN VIEW

# 72-1/4" 8" 1-3/8" 5-1/2" 17-1/4" 17-1/4" 17-1/4" 14-1/4"

## **EDGE SIDE VIEW**



### THREE DIMENSIONAL COUNTERTOP VIEW