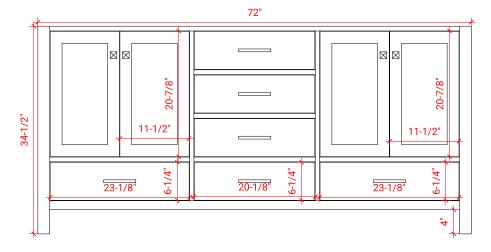

### A073D



## **BASE CABINET DIMENSIONS**

72" W x 21.5" D x 34.5" H

## **FEATURES**

- Solid wood frame & plywood panels
- Dovetail drawers and joints
- Soft closing doors & drawers

# HARDWARE FINISHES



## **AVAILABLE COLORS**



### **FRONT VIEW**



# SIDE VIEW



### **PLAN VIEW**



# 



## **OVERALL DIMENSIONS**

72.25" W x 22".D x 1.5" H

# **COUNTERTOP OPTIONS**



Carrara White Quartz CQ-072D-REC-CT

## **FEATURES**

- Solid countertop with mitered edges & seams
- Undermount white rectangular sink
- Pre-drilled for 8" widespread faucet

### **INCLUDED**

- Countertop
- Matching Backsplash
- Rectangle Sinks

# COUNTERTOP PLAN VIEW

# 72-1/4" 8" 1-3/8" 5-1/2" 17-1/4" 17-1/4" 17-1/4" 14-1/4"

## **EDGE SIDE VIEW**



### THREE DIMENSIONAL COUNTERTOP VIEW