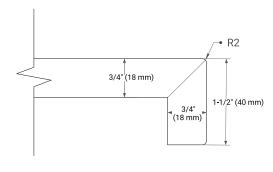

SE CABINET DIMENSIONS**

36" W x 21.6" D x 34.5" H



## **FEATURES**

- Solid wood frame & plywood panels
- · Dovetail drawers and joints
- · Soft closing doors & drawers

## **HARDWARE FINISHES\***



Hardware comes preinstalled with the illustrated option.

Other finishes are available on our online store if you prefer a different one.

## **AVAILABLE COLORS**



## **FRONT VIEW**



## SIDE VIEW



4" (100 mm)

# **PLAN VIEW**





## **OVERALL DIMENSIONS**

36.25" W x 22" D x 1.5" H

## **COUNTERTOP OPTIONS**



Carrara White Quartz

## **FEATURES**

- Solid countertop with mitered edges & seams
- Undermount white oval sink
- Pre-drilled for 8" widespread faucet

## **INCLUDED**

- Countertop
- Matching Backsplash
- Oval Sink

#### **COUNTERTOP PLAN VIEW**



#### **EDGE SIDE VIEW**