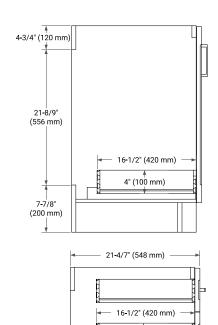

## **BASE CABINET DIMENSIONS**

36" W x 21.6" D x 34.5" H



## **FEATURES**

- Solid wood frame & plywood panels
- · Dovetail drawers and joints
- · Soft closing doors & drawers

## **HARDWARE FINISHES\***



Hardware comes preinstalled with the illustrated option.

Other finishes are available on our online store if you prefer a different one.

## **AVAILABLE COLORS**



## **FRONT VIEW**



## SIDE VIEW



4" (100 mm)

# **PLAN VIEW**





## **OVERALL DIMENSIONS**

36.25" W x 22" D x 1.5" H

## **COUNTERTOP OPTIONS**



Carrara White Quartz

## **FEATURES**

- Solid countertop with mitered edges & seams
- Undermount white oval sink
- Pre-drilled for 8" widespread faucet

## **INCLUDED**

- Countertop
- Matching Backsplash
- Oval Sink

#### **COUNTERTOP PLAN VIEW**



#### **EDGE SIDE VIEW**