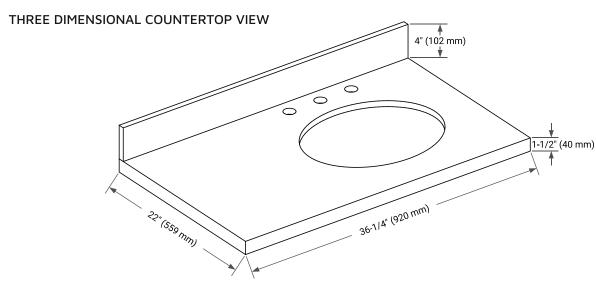

## **OVERALL DIMENSIONS**

36.25" W x 22" D x 1.5" H

## **FEATURES**

- Solid countertop with mitered edges & seams
- Undermount white oval sink
- Pre-drilled for 8" widespread faucet

## **INCLUDED**

- Countertop
- Matching Backsplash
- Oval Sink