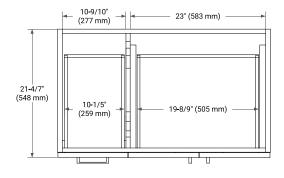

## **BASE CABINET DIMENSIONS**

36" W x 21.6" D x 34.5" H



## **FEATURES**

- Solid wood frame & plywood panels
- · Dovetail drawers and joints
- · Soft closing doors & drawers

## **HARDWARE FINISHES\***



Hardware comes preinstalled with the illustrated option.

Other finishes are available on our online store if you prefer a different one.

## **AVAILABLE COLORS**



## **FRONT VIEW**



## SIDE VIEW



4" (100 mm)

# **PLAN VIEW**





## **OVERALL DIMENSIONS**

36.25" W x 22" D x 1.5" H

## **COUNTERTOP OPTIONS**



Carrara White Quartz

## **FEATURES**

- Solid countertop with mitered edges & seams
- Undermount white oval sink
- Pre-drilled for 8" widespread faucet

## **INCLUDED**

- Countertop
- Matching Backsplash
- Oval Sink

#### **COUNTERTOP PLAN VIEW**



#### **EDGE SIDE VIEW**