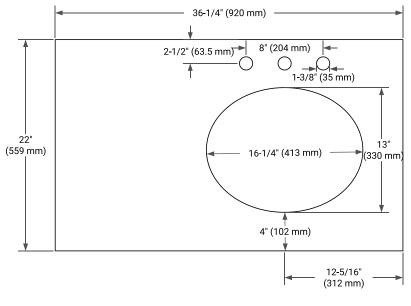

## **OVERALL DIMENSIONS**

36.25" W x 22" D x 1.5" H

#### **COUNTERTOP PLAN VIEW**