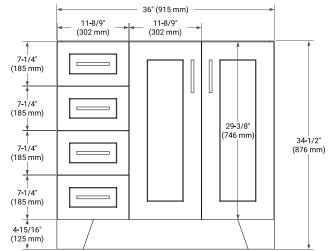

## **BASE CABINET DIMENSIONS**

36" W x 21.6" D x 34.5" H



## **FEATURES**

- Solid wood frame & plywood panels
- · Dovetail drawers and joints
- · Soft closing doors & drawers

## **HARDWARE FINISHES\***



Hardware comes preinstalled with the illustrated option.

Other finishes are available on our online store if you prefer a different one.

## **AVAILABLE COLORS**



## **FRONT VIEW**



## SIDE VIEW



4" (100 mm)

# **PLAN VIEW**





## **OVERALL DIMENSIONS**

36.25" W x 22" D x 1.5" H

## **COUNTERTOP OPTIONS**



Carrara White Quartz

## **FEATURES**

- Solid countertop with mitered edges & seams
- Undermount white oval sink
- Pre-drilled for 8" widespread faucet

## **INCLUDED**

- Countertop
- Matching Backsplash
- Oval Sink

#### **COUNTERTOP PLAN VIEW**



#### **EDGE SIDE VIEW**