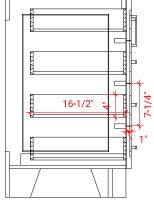

# Q042S-R



### **BASE CABINET DIMENSIONS**

42" W x 21.6" D x 34.5" H

# **FEATURES**

- Solid wood frame & plywood panels
- Dovetail drawers and joints
- Soft closing doors & drawers

## HARDWARE FINISHES



### **AVAILABLE COLORS**



#### **FRONT VIEW**



# **PLAN VIEW**



#### SIDE VIEW







### **OVERALL DIMENSIONS**

42.25" W x 22" D x 1.5" H

#### **COUNTERTOP OPTIONS**



Carrara White Quartz CQ-042S-R-OVL-CT

### **FEATURES**

- Solid countertop with mitered edges & seams
- Undermount white oval sink
- Pre-drilled for 8" widespread faucet

#### **INCLUDED**

- Countertop
- Matching Backsplash
- Oval Sink

#### **COUNTERTOP PLAN VIEW**



#### **EDGE SIDE VIEW**



## THREE DIMENSIONAL COUNTERTOP VIEW