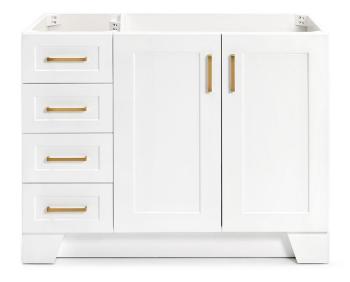

# Q042S-R



### **BASE CABINET DIMENSIONS**

42" W x 21.6" D x 34.5" H

# **FEATURES**

- Solid wood frame & plywood panels
- Dovetail drawers and joints
- Soft closing doors & drawers

## HARDWARE FINISHES



### **AVAILABLE COLORS**



#### **FRONT VIEW**



# **PLAN VIEW**



#### SIDE VIEW







### **OVERALL DIMENSIONS**

42.25" W x 22" D x 1.5" H

#### **COUNTERTOP OPTIONS**



Carrara White Quartz CQ-042S-R-OVL-CT

### **FEATURES**

- Solid countertop with mitered edges & seams
- Undermount white oval sink
- Pre-drilled for 8" widespread faucet

#### **INCLUDED**

- Countertop
- Matching Backsplash
- Oval Sink

#### **COUNTERTOP PLAN VIEW**



#### **EDGE SIDE VIEW**



## THREE DIMENSIONAL COUNTERTOP VIEW