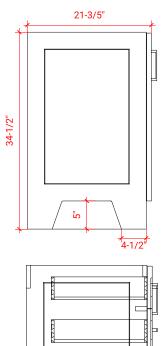

### **BASE CABINET DIMENSIONS**

42" W x 21.6" D x 34.5" H

#### **FRONT VIEW**

#### SIDE VIEW