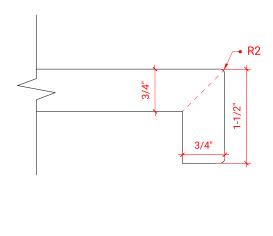

# Q042S-R



### **BASE CABINET DIMENSIONS**

42" W x 21.6" D x 34.5" H

# **FEATURES**

- Solid wood frame & plywood panels
- Dovetail drawers and joints
- Soft closing doors & drawers

## HARDWARE FINISHES



### **AVAILABLE COLORS**



#### **FRONT VIEW**



# **PLAN VIEW**



#### SIDE VIEW







### **OVERALL DIMENSIONS**

42.25" W x 22" D x 1.5" H

#### **COUNTERTOP OPTIONS**



Carrara White Quartz CQ-042S-R-OVL-CT

### **FEATURES**

- Solid countertop with mitered edges & seams
- Undermount white oval sink
- Pre-drilled for 8" widespread faucet

#### **INCLUDED**

- Countertop
- Matching Backsplash
- Oval Sink

#### **COUNTERTOP PLAN VIEW**



#### **EDGE SIDE VIEW**



## THREE DIMENSIONAL COUNTERTOP VIEW