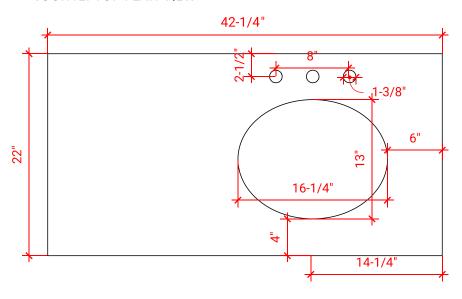

### **OVERALL DIMENSIONS**

42.25" W x 22" D x 1.5" H

#### **COUNTERTOP OPTIONS**

Carrara White Quartz CQ-042S-R-OVL-CT

### **FEATURES**

- Solid countertop with mitered edges & seams
- Undermount white oval sink
- Pre-drilled for 8" widespread faucet

#### **INCLUDED**

- Countertop
- Matching Backsplash
- Oval Sink

#### **COUNTERTOP PLAN VIEW**