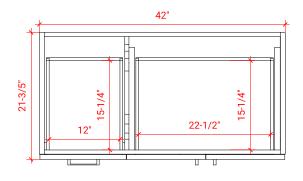

# Q042S-R



### **BASE CABINET DIMENSIONS**

42" W x 21.6" D x 34.5" H

# **FEATURES**

- Solid wood frame & plywood panels
- Dovetail drawers and joints
- Soft closing doors & drawers

## HARDWARE FINISHES



### **AVAILABLE COLORS**



#### **FRONT VIEW**



# **PLAN VIEW**



#### SIDE VIEW







### **OVERALL DIMENSIONS**

42.25" W x 22" D x 1.5" H

#### **COUNTERTOP OPTIONS**



Carrara White Quartz CQ-042S-R-OVL-CT

### **FEATURES**

- Solid countertop with mitered edges & seams
- Undermount white oval sink
- Pre-drilled for 8" widespread faucet

#### **INCLUDED**

- Countertop
- Matching Backsplash
- Oval Sink

#### **COUNTERTOP PLAN VIEW**



#### **EDGE SIDE VIEW**



## THREE DIMENSIONAL COUNTERTOP VIEW