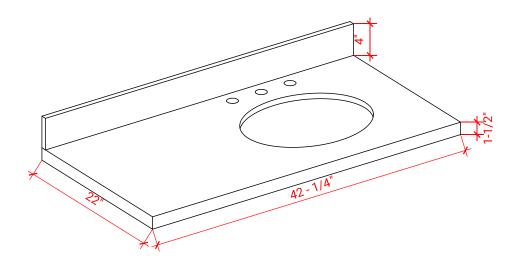

### **OVERALL DIMENSIONS**

42.25" W x 22" D x 1.5" H

## THREE DIMENSIONAL COUNTERTOP VIEW