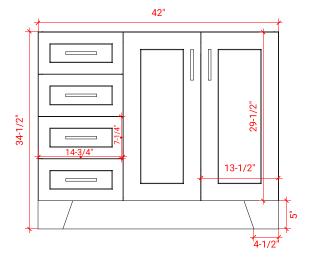

# Q042S-R



### **BASE CABINET DIMENSIONS**

42" W x 21.6" D x 34.5" H

# **FEATURES**

- Solid wood frame & plywood panels
- Dovetail drawers and joints
- Soft closing doors & drawers

## HARDWARE FINISHES



### **AVAILABLE COLORS**



#### **FRONT VIEW**



# **PLAN VIEW**



#### SIDE VIEW







### **OVERALL DIMENSIONS**

42.25" W x 22" D x 1.5" H

#### **COUNTERTOP OPTIONS**



Carrara White Quartz CQ-042S-R-OVL-CT

### **FEATURES**

- Solid countertop with mitered edges & seams
- Undermount white oval sink
- Pre-drilled for 8" widespread faucet

#### **INCLUDED**

- Countertop
- Matching Backsplash
- Oval Sink

#### **COUNTERTOP PLAN VIEW**



#### **EDGE SIDE VIEW**



## THREE DIMENSIONAL COUNTERTOP VIEW